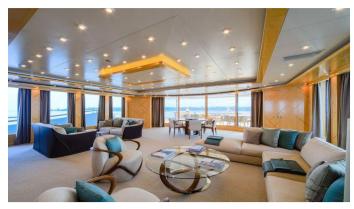

## AHS YACHT CHARTER

Superyacht AHS was built in 2005 by Oceanco. She is a 66m / 216'6 motor yacht with exterior design by Oceanco and interior styling by Alberto Pinto . AHS offers accommodation for up to 12 guests in 6 cabins with additional room for her crew of 18. She features a variety of amenities to ensure comfortable charter vacations, including, Air Conditioning, WiFi connection on board, Deck Jacuzzi, Gym/exercise equipment, Stabilizers at Anchor, Beach Club, Cinema, Helipad, Sun Deck, Sunpads, Tender Garage, Bow Thruster, Stern Thruster & Swimming Pool. She also carries an impressive collection of toys as listed below.