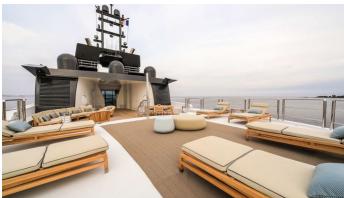

## AHS YACHT CHARTER

Superyacht AHS was built in 2005 by Oceanco. She is a 66m / 216'6 motor yacht with exterior design by Oceanco and interior styling by Alberto Pinto . AHS offers accommodation for up to 12 guests in 6 cabins with additional room for her crew of 18. She features a variety of amenities to ensure comfortable charter vacations, including, Air Conditioning, WiFi connection on board, Deck Jacuzzi, Gym/exercise equipment, Stabilizers at Anchor, Beach Club, Cinema, Helipad, Sun Deck, Sunpads, Tender Garage, Bow Thruster, Stern Thruster & Swimming Pool. She also carries an impressive collection of toys as listed below.

# AHS AMENITIES & TOYS

For a full up-to-date list of leisure facilities or amenities onboard Motor Yacht AHS please contact your Yacht Charter Broker prior to booking your vacation. If there is a particular water toy that you would like, but it is not listed, then it may be possible to rent this equipment for you.