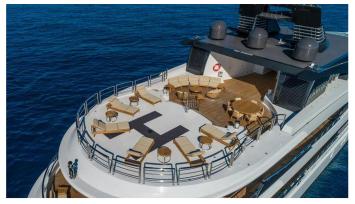

## AHS YACHT CHARTER

Superyacht AHS was built in 2005 by Oceanco. She is a 66m / 216'6 motor yacht with exterior design by Oceanco and interior styling by Alberto Pinto . AHS offers accommodation for up to 12 guests in 6 cabins with additional room for her crew of 18. She features a variety of amenities to ensure comfortable charter vacations, including, Air Conditioning, WiFi connection on board, Deck Jacuzzi, Gym/exercise equipment, Stabilizers at Anchor, Beach Club, Cinema, Helipad, Sun Deck, Sunpads, Tender Garage, Bow Thruster, Stern Thruster & Swimming Pool. She also carries an impressive collection of toys as listed below.

# AHS AMENITIES & TOYS

For a full up-to-date list of leisure facilities or amenities onboard Motor Yacht AHS please contact your Yacht Charter Broker prior to booking your vacation. If there is a particular water toy that you would like, but it is not listed, then it may be possible to rent this equipment for you.