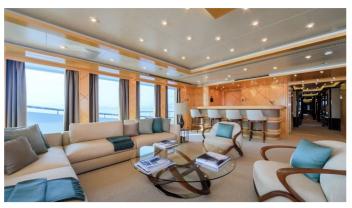

## AHS YACHT CHARTER

Superyacht AHS was built in 2005 by Oceanco. She is a 66m / 216'6 motor yacht with exterior design by Oceanco and interior styling by Alberto Pinto . AHS offers accommodation for up to 12 guests in 6 cabins with additional room for her crew of 18. She features a variety of amenities to ensure comfortable charter vacations, including, Air Conditioning, WiFi connection on board, Deck Jacuzzi, Gym/exercise equipment, Stabilizers at Anchor, Beach Club, Cinema, Helipad, Sun Deck, Sunpads, Tender Garage, Bow Thruster, Stern Thruster & Swimming Pool. She also carries an impressive collection of toys as listed below.