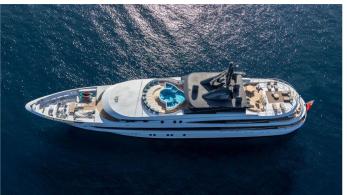

# AHS

Yacht Charter Details for 'AHS', the 66m Superyacht built by Oceanco

## AHS YACHT CHARTER

Superyacht AHS was built in 2005 by Oceanco. She is a 66m / 216'6 motor yacht with exterior design by Oceanco and interior styling by Alberto Pinto . AHS offers accommodation for up to 12 guests in 6 cabins with additional room for her crew of 18. She features a variety of amenities to ensure comfortable charter vacations, including, Air Conditioning, WiFi connection on board, Deck Jacuzzi, Gym/exercise equipment, Stabilizers at Anchor, Beach Club, Cinema, Helipad, Sun Deck, Sunpads, Tender Garage, Bow Thruster, Stern Thruster & Swimming Pool. She also carries an impressive collection of toys as listed below.