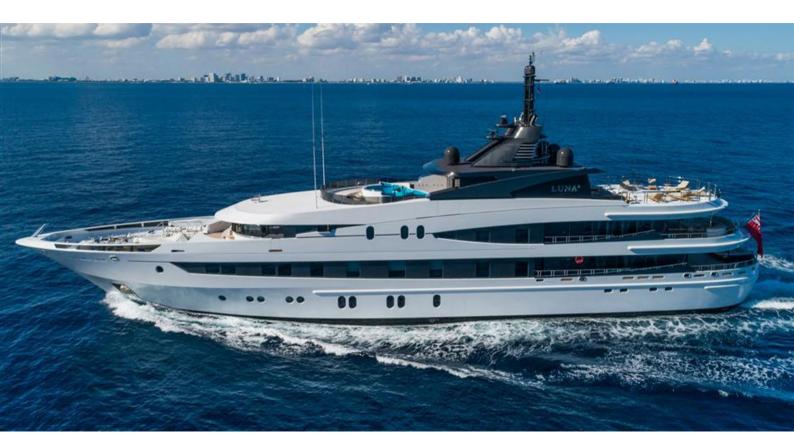

# AHS

Yacht Charter Details for 'AHS', the 66m Superyacht built by Oceanco

## AHS YACHT CHARTER

Superyacht AHS was built in 2005 by Oceanco. She is a 66m / 216'6 motor yacht with exterior design by Oceanco and interior styling by Alberto Pinto . AHS offers accommodation for up to 12 guests in 6 cabins with additional room for her crew of 18. She features a variety of amenities to ensure comfortable charter vacations, including, Air Conditioning, WiFi connection on board, Deck Jacuzzi, Gym/exercise equipment, Stabilizers at Anchor, Beach Club, Cinema, Helipad, Sun Deck, Sunpads, Tender Garage, Bow Thruster, Stern Thruster & Swimming Pool. She also carries an impressive collection of toys as listed below.