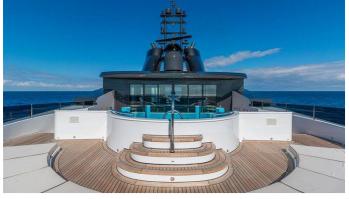

## AHS YACHT CHARTER

Superyacht AHS was built in 2005 by Oceanco. She is a 66m / 216'6 motor yacht with exterior design by Oceanco and interior styling by Alberto Pinto . AHS offers accommodation for up to 12 guests in 6 cabins with additional room for her crew of 18. She features a variety of amenities to ensure comfortable charter vacations, including, Air Conditioning, WiFi connection on board, Deck Jacuzzi, Gym/exercise equipment, Stabilizers at Anchor, Beach Club, Cinema, Helipad, Sun Deck, Sunpads, Tender Garage, Bow Thruster, Stern Thruster & Swimming Pool. She also carries an impressive collection of toys as listed below.

# AHS AMENITIES & TOYS

For a full up-to-date list of leisure facilities or amenities onboard Motor Yacht AHS please contact your Yacht Charter Broker prior to booking your vacation. If there is a particular water toy that you would like, but it is not listed, then it may be possible to rent this equipment for you.