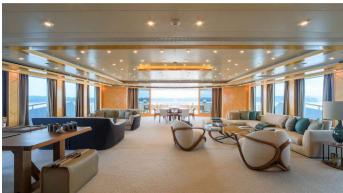

## AHS YACHT CHARTER

Superyacht AHS was built in 2005 by Oceanco. She is a 66m / 216'6 motor yacht with exterior design by Oceanco and interior styling by Alberto Pinto . AHS offers accommodation for up to 12 guests in 6 cabins with additional room for her crew of 18. She features a variety of amenities to ensure comfortable charter vacations, including, Air Conditioning, WiFi connection on board, Deck Jacuzzi, Gym/exercise equipment, Stabilizers at Anchor, Beach Club, Cinema, Helipad, Sun Deck, Sunpads, Tender Garage, Bow Thruster, Stern Thruster & Swimming Pool. She also carries an impressive collection of toys as listed below.