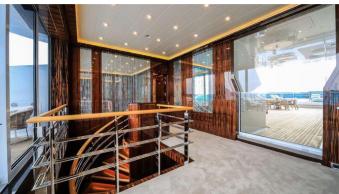

## AHS YACHT CHARTER

Superyacht AHS was built in 2005 by Oceanco. She is a 66m / 216'6 motor yacht with exterior design by Oceanco and interior styling by Alberto Pinto . AHS offers accommodation for up to 12 guests in 6 cabins with additional room for her crew of 18. She features a variety of amenities to ensure comfortable charter vacations, including, Air Conditioning, WiFi connection on board, Deck Jacuzzi, Gym/exercise equipment, Stabilizers at Anchor, Beach Club, Cinema, Helipad, Sun Deck, Sunpads, Tender Garage, Bow Thruster, Stern Thruster & Swimming Pool. She also carries an impressive collection of toys as listed below.