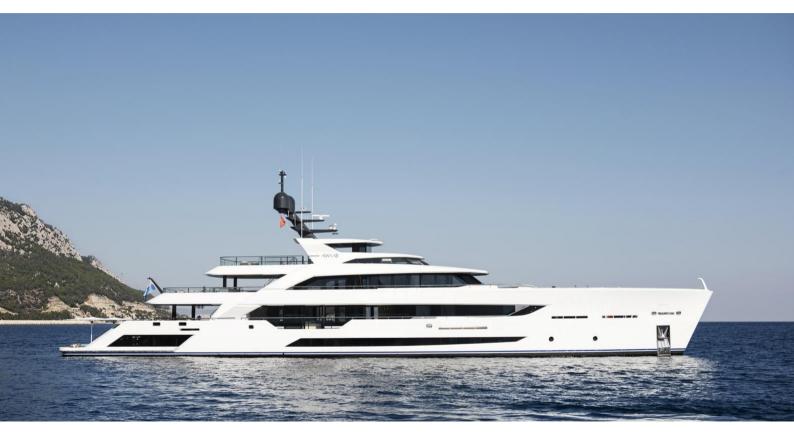

## **ALWAAB**

Yacht Charter Details for 'Al Waab', the 54.73m Superyacht built by Alia Yacht

**SPECIFICATIONS** 

LENGTH

54.73m / 179'7

BEAM DRAFT 9.1m / 29'10 2.17m / 7'1

YEAR REFIT 2021

CRUISING SPEED 10 Knots

## AL WAAB YACHT CHARTER

Superyacht AL WAAB was built in 2021 by Alia Yacht. She is a 54.73m / 179'7 motor yacht with exterior design by Vripack and interior styling by Vripack . Al Waab offers accommodation for up to 12 guests in 6 cabins with additional room for her crew of 9. She features a variety of amenities to ensure comfortable charter vacations, including, Air Conditioning & Beach Club. She also carries an impressive collection of toys as listed below.