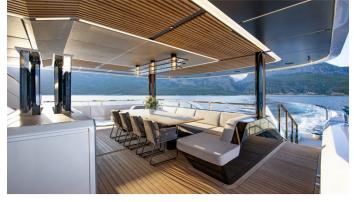

## AL WAAB AMENITIES & TOYS

| \ / |  |
|-----|--|
| 75  |  |
| (U  |  |

Crane

**Outdoor Bar** 

**Bow Thruster** 

Sun Deck

**Bathing Platform** 

Wi-Fi

At-Anchor Stabilizers

Deck Jacuzzi

Gym

Beach Club

Air Conditioning

BBQ

For a full up-to-date list of leisure facilities or amenities onboard Motor Yacht Al Waab please contact your Yacht Charter Broker prior to booking your vacation. If there is a particular water toy that you would like, but it is not listed, then it may be possible to rent this equipment for you.