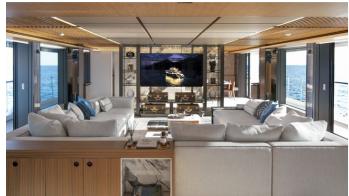

## AL WAAB YACHT CHARTER

Superyacht AL WAAB was built in 2021 by Alia Yacht. She is a 54.73m / 179'7 motor yacht with exterior design by Vripack and interior styling by Vripack . Al Waab offers accommodation for up to 12 guests in 6 cabins with additional room for her crew of 9. She features a variety of amenities to ensure comfortable charter vacations, including, Air Conditioning & Beach Club. She also carries an impressive collection of toys as listed below.

## AL WAAB AMENITIES & TOYS

| \ / |  |
|-----|--|
| 75  |  |
| (U  |  |

Crane

**Outdoor Bar** 

**Bow Thruster** 

Sun Deck

**Bathing Platform** 

Wi-Fi

At-Anchor Stabilizers

Deck Jacuzzi

Gym

Beach Club

Air Conditioning

BBQ

For a full up-to-date list of leisure facilities or amenities onboard Motor Yacht Al Waab please contact your Yacht Charter Broker prior to booking your vacation. If there is a particular water toy that you would like, but it is not listed, then it may be possible to rent this equipment for you.