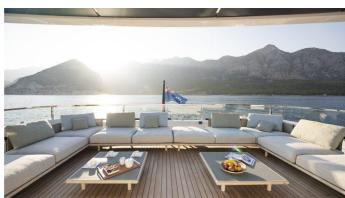

## AL WAAB AMENITIES & TOYS

| \ / |  |
|-----|--|
| 75  |  |
| (U  |  |

Crane

**Outdoor Bar** 

**Bow Thruster** 

Sun Deck

**Bathing Platform** 

Wi-Fi

At-Anchor Stabilizers

Deck Jacuzzi

Gym

Beach Club

Air Conditioning

BBQ

For a full up-to-date list of leisure facilities or amenities onboard Motor Yacht Al Waab please contact your Yacht Charter Broker prior to booking your vacation. If there is a particular water toy that you would like, but it is not listed, then it may be possible to rent this equipment for you.