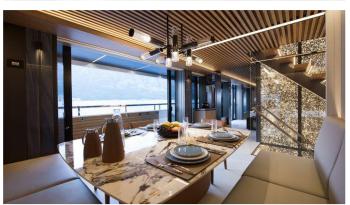

## AL WAAB YACHT CHARTER

Superyacht AL WAAB was built in 2021 by Alia Yacht. She is a 54.73m / 179'7 motor yacht with exterior design by Vripack and interior styling by Vripack . Al Waab offers accommodation for up to 12 guests in 6 cabins with additional room for her crew of 9. She features a variety of amenities to ensure comfortable charter vacations, including, Air Conditioning & Beach Club. She also carries an impressive collection of toys as listed below.

## AL WAAB AMENITIES & TOYS

| \ / |  |
|-----|--|
| 75  |  |
| (U  |  |

Crane

**Outdoor Bar** 

**Bow Thruster** 

Sun Deck

**Bathing Platform** 

Wi-Fi

At-Anchor Stabilizers

Deck Jacuzzi

Gym

Beach Club

Air Conditioning

BBQ

For a full up-to-date list of leisure facilities or amenities onboard Motor Yacht Al Waab please contact your Yacht Charter Broker prior to booking your vacation. If there is a particular water toy that you would like, but it is not listed, then it may be possible to rent this equipment for you.