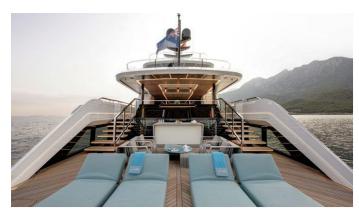

## AL WAAB AMENITIES & TOYS

| \ / |  |
|-----|--|
| 75  |  |
| (U  |  |

Crane

**Outdoor Bar** 

**Bow Thruster** 

Sun Deck

**Bathing Platform** 

Wi-Fi

At-Anchor Stabilizers

Deck Jacuzzi

Gym

Beach Club

Air Conditioning

BBQ

For a full up-to-date list of leisure facilities or amenities onboard Motor Yacht Al Waab please contact your Yacht Charter Broker prior to booking your vacation. If there is a particular water toy that you would like, but it is not listed, then it may be possible to rent this equipment for you.