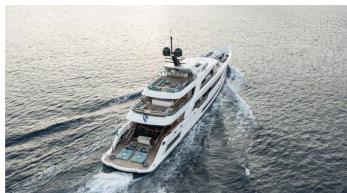

## **ALWAAB**

Yacht Charter Details for 'Al Waab', the 54.73m Superyacht built by Alia Yacht

**SPECIFICATIONS** 

LENGTH

54.73m / 179'7

BEAM DRAFT 9.1m / 29'10 2.17m / 7'1

YEAR REFIT 2021

CRUISING SPEED 10 Knots

## AL WAAB YACHT CHARTER

Superyacht AL WAAB was built in 2021 by Alia Yacht. She is a 54.73m / 179'7 motor yacht with exterior design by Vripack and interior styling by Vripack . Al Waab offers accommodation for up to 12 guests in 6 cabins with additional room for her crew of 9. She features a variety of amenities to ensure comfortable charter vacations, including, Air Conditioning & Beach Club. She also carries an impressive collection of toys as listed below.