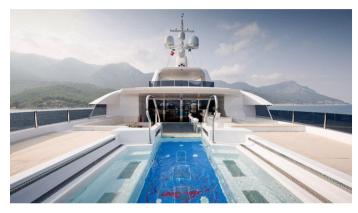

## ALMAX YACHT CHARTER

Superyacht ALMAX was built in 2015 by Sunrise Yachts. She is a 62.99m / 206'8 Custom motor yacht with exterior design by Espen Oeino and interior styling by Focus Yacht Design . Almax offers accommodation for up to 12 guests in 6 cabins with additional room for her crew of 17. She features a variety of amenities to ensure comfortable charter vacations, including, Air Conditioning, WiFi connection on board, Stabilisers underway, Deck Jacuzzi, Gym/exercise equipment & Stabilizers at Anchor. She also carries an impressive collection of toys as listed below.

## ALMAX AMENITIES & TOYS

For a full up-to-date list of leisure facilities or amenities onboard Motor Yacht Almax please contact your Yacht Charter Broker prior to booking your vacation. If there is a particular water toy that you would like, but it is not listed, then it may be possible to rent this equipment for you.