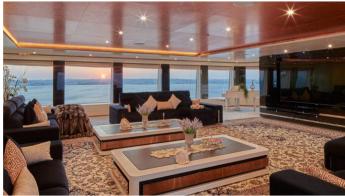

## ALMAX YACHT CHARTER

Superyacht ALMAX was built in 2015 by Sunrise Yachts. She is a 62.99m / 206'8 Custom motor yacht with exterior design by Espen Oeino and interior styling by Focus Yacht Design . Almax offers accommodation for up to 12 guests in 6 cabins with additional room for her crew of 17. She features a variety of amenities to ensure comfortable charter vacations, including, Air Conditioning, WiFi connection on board, Stabilisers underway, Deck Jacuzzi, Gym/exercise equipment & Stabilizers at Anchor. She also carries an impressive collection of toys as listed below.