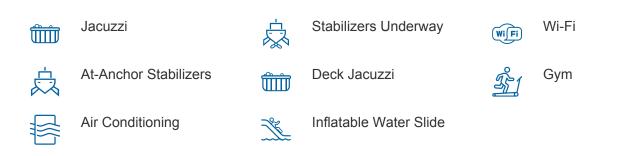

## ALMAX YACHT CHARTER

Superyacht ALMAX was built in 2015 by Sunrise Yachts. She is a 62.99m / 206'8 Custom motor yacht with exterior design by Espen Oeino and interior styling by Focus Yacht Design . Almax offers accommodation for up to 12 guests in 6 cabins with additional room for her crew of 17. She features a variety of amenities to ensure comfortable charter vacations, including, Air Conditioning, WiFi connection on board, Stabilisers underway, Deck Jacuzzi, Gym/exercise equipment & Stabilizers at Anchor. She also carries an impressive collection of toys as listed below.

## ALMAX AMENITIES & TOYS

For a full up-to-date list of leisure facilities or amenities onboard Motor Yacht Almax please contact your Yacht Charter Broker prior to booking your vacation. If there is a particular water toy that you would like, but it is not listed, then it may be possible to rent this equipment for you.