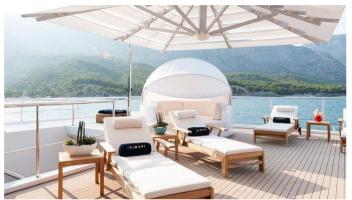

## ALMAX YACHT CHARTER

Superyacht ALMAX was built in 2015 by Sunrise Yachts. She is a 62.99m / 206'8 Custom motor yacht with exterior design by Espen Oeino and interior styling by Focus Yacht Design . Almax offers accommodation for up to 12 guests in 6 cabins with additional room for her crew of 17. She features a variety of amenities to ensure comfortable charter vacations, including, Air Conditioning, WiFi connection on board, Stabilisers underway, Deck Jacuzzi, Gym/exercise equipment & Stabilizers at Anchor. She also carries an impressive collection of toys as listed below.

## ALMAX AMENITIES & TOYS

For a full up-to-date list of leisure facilities or amenities onboard Motor Yacht Almax please contact your Yacht Charter Broker prior to booking your vacation. If there is a particular water toy that you would like, but it is not listed, then it may be possible to rent this equipment for you.