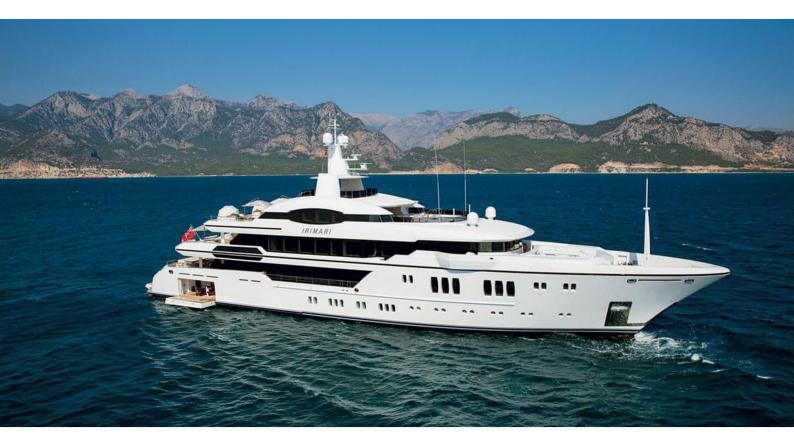

# ALMAX

Yacht Charter Details for 'Almax', the 62.99m Superyacht built by Sunrise Yachts

## ALMAX YACHT CHARTER

Superyacht ALMAX was built in 2015 by Sunrise Yachts. She is a 62.99m / 206'8 Custom motor yacht with exterior design by Espen Oeino and interior styling by Focus Yacht Design . Almax offers accommodation for up to 12 guests in 6 cabins with additional room for her crew of 17. She features a variety of amenities to ensure comfortable charter vacations, including, Air Conditioning, WiFi connection on board, Stabilisers underway, Deck Jacuzzi, Gym/exercise equipment & Stabilizers at Anchor. She also carries an impressive collection of toys as listed below.