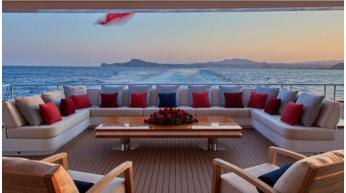

## ALMAX YACHT CHARTER

Superyacht ALMAX was built in 2015 by Sunrise Yachts. She is a 62.99m / 206'8 Custom motor yacht with exterior design by Espen Oeino and interior styling by Focus Yacht Design . Almax offers accommodation for up to 12 guests in 6 cabins with additional room for her crew of 17. She features a variety of amenities to ensure comfortable charter vacations, including, Air Conditioning, WiFi connection on board, Stabilisers underway, Deck Jacuzzi, Gym/exercise equipment & Stabilizers at Anchor. She also carries an impressive collection of toys as listed below.