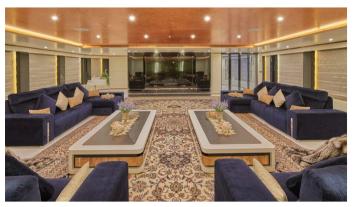

## ALMAX YACHT CHARTER

Superyacht ALMAX was built in 2015 by Sunrise Yachts. She is a 62.99m / 206'8 Custom motor yacht with exterior design by Espen Oeino and interior styling by Focus Yacht Design . Almax offers accommodation for up to 12 guests in 6 cabins with additional room for her crew of 17. She features a variety of amenities to ensure comfortable charter vacations, including, Air Conditioning, WiFi connection on board, Stabilisers underway, Deck Jacuzzi, Gym/exercise equipment & Stabilizers at Anchor. She also carries an impressive collection of toys as listed below.