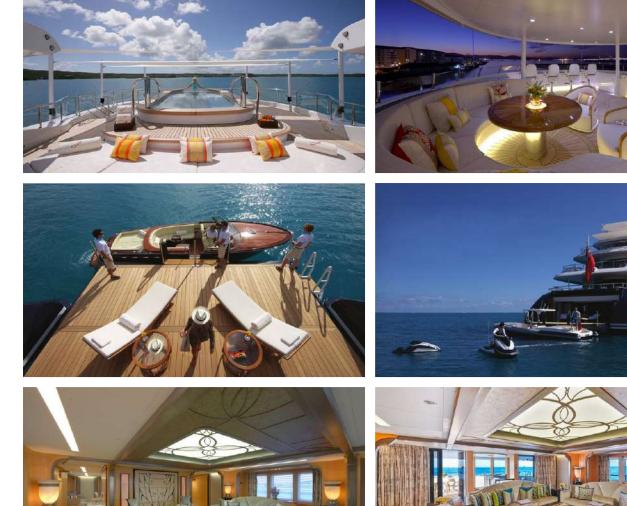

### AMARYLLIS YACHT CHARTER

Superyacht AMARYLLIS was built in 2011 by Abeking & Rasmussen. She is a 78.43m / 257'4 Custom motor yacht with exterior design by Reymond Langton Design and interior styling by Reymond Langton Design . Amaryllis offers accommodation for up to 12 guests in 6 cabins with additional room for her crew of 23. She features a variety of amenities to ensure comfortable charter vacations, including, Air Conditioning, WiFi connection on board, Deck Jacuzzi, Gym/exercise equipment, Stabilisers underway, Elevator / Lift & Stabilizers at Anchor. She also carries an impressive collection of toys as listed below.

# AMARYLLIS AMENITIES & TOYS

For a full up-to-date list of leisure facilities or amenities onboard Motor Yacht Amaryllis please contact your Yacht Charter Broker prior to booking your vacation. If there is a particular water toy that you would like, but it is not listed, then it may be possible to rent this equipment for you.