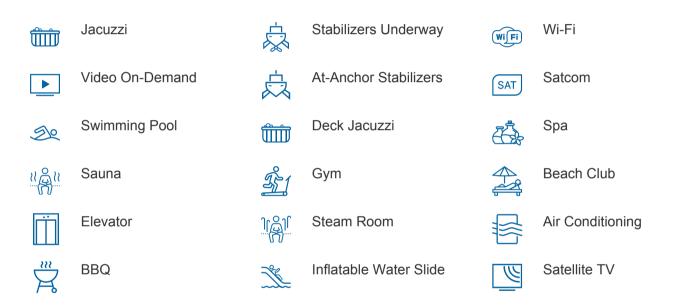

### AMARYLLIS YACHT CHARTER

Superyacht AMARYLLIS was built in 2011 by Abeking & Rasmussen. She is a 78.43m / 257'4 Custom motor yacht with exterior design by Reymond Langton Design and interior styling by Reymond Langton Design . Amaryllis offers accommodation for up to 12 guests in 6 cabins with additional room for her crew of 23. She features a variety of amenities to ensure comfortable charter vacations, including, Air Conditioning, WiFi connection on board, Deck Jacuzzi, Gym/exercise equipment, Stabilisers underway, Elevator / Lift & Stabilizers at Anchor. She also carries an impressive collection of toys as listed below.

# AMARYLLIS AMENITIES & TOYS

For a full up-to-date list of leisure facilities or amenities onboard Motor Yacht Amaryllis please contact your Yacht Charter Broker prior to booking your vacation. If there is a particular water toy that you would like, but it is not listed, then it may be possible to rent this equipment for you.