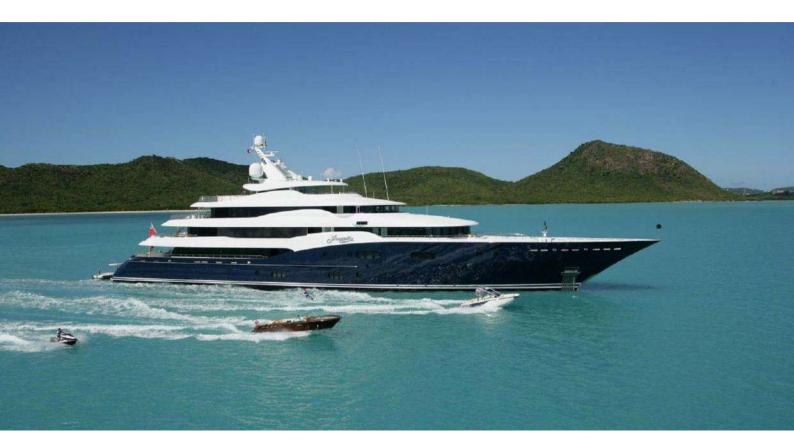

# AMARYLLIS

Yacht Charter Details for 'Amaryllis', the 78.43m Superyacht built by Abeking & Rasmussen

### AMARYLLIS YACHT CHARTER

Superyacht AMARYLLIS was built in 2011 by Abeking & Rasmussen. She is a 78.43m / 257'4 Custom motor yacht with exterior design by Reymond Langton Design and interior styling by Reymond Langton Design . Amaryllis offers accommodation for up to 12 guests in 6 cabins with additional room for her crew of 23. She features a variety of amenities to ensure comfortable charter vacations, including, Air Conditioning, WiFi connection on board, Deck Jacuzzi, Gym/exercise equipment, Stabilisers underway, Elevator / Lift & Stabilizers at Anchor. She also carries an impressive collection of toys as listed below.