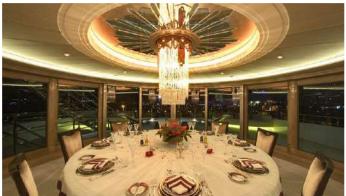

### AMARYLLIS YACHT CHARTER

Superyacht AMARYLLIS was built in 2011 by Abeking & Rasmussen. She is a 78.43m / 257'4 Custom motor yacht with exterior design by Reymond Langton Design and interior styling by Reymond Langton Design . Amaryllis offers accommodation for up to 12 guests in 6 cabins with additional room for her crew of 23. She features a variety of amenities to ensure comfortable charter vacations, including, Air Conditioning, WiFi connection on board, Deck Jacuzzi, Gym/exercise equipment, Stabilisers underway, Elevator / Lift & Stabilizers at Anchor. She also carries an impressive collection of toys as listed below.