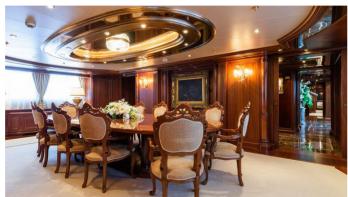

## APOGEE YACHT CHARTER

Superyacht APOGEE was built in 2003 by Codecasa. She is a 62.5m / 205'1 Custom motor yacht with exterior design by Codecasa and interior styling by Della Role Design . Apogee offers accommodation for up to 12 guests in 7 cabins with additional room for her crew of 17. She features a variety of amenities to ensure comfortable charter vacations, including, WiFi connection on board, GYM, Jacuzzi (on deck), Air Conditioning, Stabilisers underway & At Anchor Stabilizers. She also carries an impressive collection of toys as listed below.