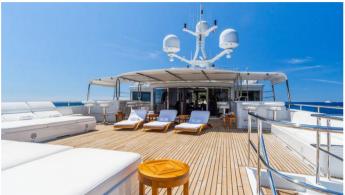

## APOGEE YACHT CHARTER

Superyacht APOGEE was built in 2003 by Codecasa. She is a 62.5m / 205'1 Custom motor yacht with exterior design by Codecasa and interior styling by Della Role Design . Apogee offers accommodation for up to 12 guests in 7 cabins with additional room for her crew of 17. She features a variety of amenities to ensure comfortable charter vacations, including, WiFi connection on board, GYM, Jacuzzi (on deck), Air Conditioning, Stabilisers underway & At Anchor Stabilizers. She also carries an impressive collection of toys as listed below.

# APOGEE AMENITIES & TOYS

For a full up-to-date list of leisure facilities or amenities onboard Motor Yacht Apogee please contact your Yacht Charter Broker prior to booking your vacation. If there is a particular water toy that you would like, but it is not listed, then it may be possible to rent this equipment for you.