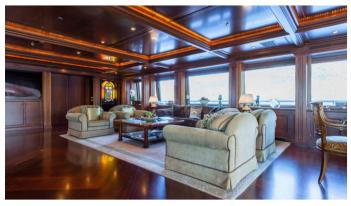

## APOGEE YACHT CHARTER

Superyacht APOGEE was built in 2003 by Codecasa. She is a 62.5m / 205'1 Custom motor yacht with exterior design by Codecasa and interior styling by Della Role Design . Apogee offers accommodation for up to 12 guests in 7 cabins with additional room for her crew of 17. She features a variety of amenities to ensure comfortable charter vacations, including, WiFi connection on board, GYM, Jacuzzi (on deck), Air Conditioning, Stabilisers underway & At Anchor Stabilizers. She also carries an impressive collection of toys as listed below.