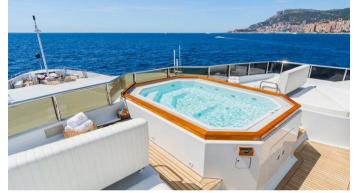

## APOGEE YACHT CHARTER

Superyacht APOGEE was built in 2003 by Codecasa. She is a 62.5m / 205'1 Custom motor yacht with exterior design by Codecasa and interior styling by Della Role Design . Apogee offers accommodation for up to 12 guests in 7 cabins with additional room for her crew of 17. She features a variety of amenities to ensure comfortable charter vacations, including, WiFi connection on board, GYM, Jacuzzi (on deck), Air Conditioning, Stabilisers underway & At Anchor Stabilizers. She also carries an impressive collection of toys as listed below.

# APOGEE AMENITIES & TOYS

For a full up-to-date list of leisure facilities or amenities onboard Motor Yacht Apogee please contact your Yacht Charter Broker prior to booking your vacation. If there is a particular water toy that you would like, but it is not listed, then it may be possible to rent this equipment for you.