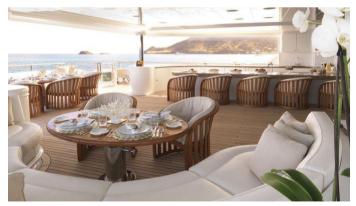

## APOGEE YACHT CHARTER

Superyacht APOGEE was built in 2003 by Codecasa. She is a 62.5m / 205'1 Custom motor yacht with exterior design by Codecasa and interior styling by Della Role Design . Apogee offers accommodation for up to 12 guests in 7 cabins with additional room for her crew of 17. She features a variety of amenities to ensure comfortable charter vacations, including, WiFi connection on board, GYM, Jacuzzi (on deck), Air Conditioning, Stabilisers underway & At Anchor Stabilizers. She also carries an impressive collection of toys as listed below.