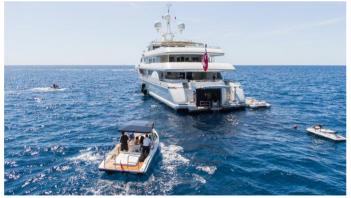

## APOGEE YACHT CHARTER

Superyacht APOGEE was built in 2003 by Codecasa. She is a 62.5m / 205'1 Custom motor yacht with exterior design by Codecasa and interior styling by Della Role Design . Apogee offers accommodation for up to 12 guests in 7 cabins with additional room for her crew of 17. She features a variety of amenities to ensure comfortable charter vacations, including, WiFi connection on board, GYM, Jacuzzi (on deck), Air Conditioning, Stabilisers underway & At Anchor Stabilizers. She also carries an impressive collection of toys as listed below.