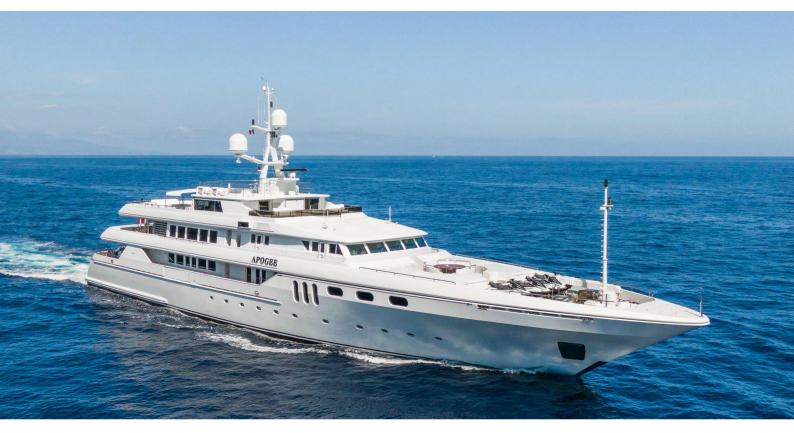

APOGEE

Yacht Charter Details for 'Apogee', the 62.5m Superyacht built by Codecasa

## APOGEE YACHT CHARTER

Superyacht APOGEE was built in 2003 by Codecasa. She is a 62.5m / 205'1 Custom motor yacht with exterior design by Codecasa and interior styling by Della Role Design . Apogee offers accommodation for up to 12 guests in 7 cabins with additional room for her crew of 17. She features a variety of amenities to ensure comfortable charter vacations, including, WiFi connection on board, GYM, Jacuzzi (on deck), Air Conditioning, Stabilisers underway & At Anchor Stabilizers. She also carries an impressive collection of toys as listed below.