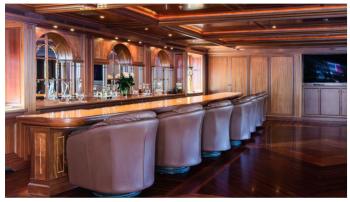

## APOGEE YACHT CHARTER

Superyacht APOGEE was built in 2003 by Codecasa. She is a 62.5m / 205'1 Custom motor yacht with exterior design by Codecasa and interior styling by Della Role Design . Apogee offers accommodation for up to 12 guests in 7 cabins with additional room for her crew of 17. She features a variety of amenities to ensure comfortable charter vacations, including, WiFi connection on board, GYM, Jacuzzi (on deck), Air Conditioning, Stabilisers underway & At Anchor Stabilizers. She also carries an impressive collection of toys as listed below.