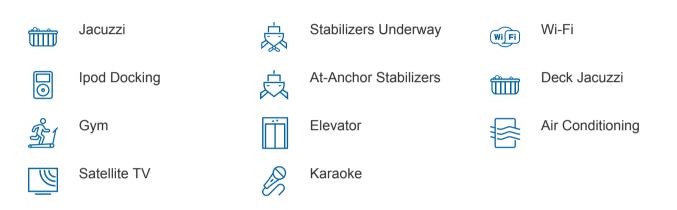

## APOGEE YACHT CHARTER

Superyacht APOGEE was built in 2003 by Codecasa. She is a 62.5m / 205'1 Custom motor yacht with exterior design by Codecasa and interior styling by Della Role Design . Apogee offers accommodation for up to 12 guests in 7 cabins with additional room for her crew of 17. She features a variety of amenities to ensure comfortable charter vacations, including, WiFi connection on board, GYM, Jacuzzi (on deck), Air Conditioning, Stabilisers underway & At Anchor Stabilizers. She also carries an impressive collection of toys as listed below.

# APOGEE AMENITIES & TOYS

For a full up-to-date list of leisure facilities or amenities onboard Motor Yacht Apogee please contact your Yacht Charter Broker prior to booking your vacation. If there is a particular water toy that you would like, but it is not listed, then it may be possible to rent this equipment for you.