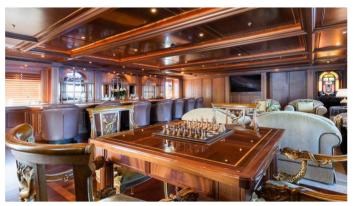

## APOGEE YACHT CHARTER

Superyacht APOGEE was built in 2003 by Codecasa. She is a 62.5m / 205'1 Custom motor yacht with exterior design by Codecasa and interior styling by Della Role Design . Apogee offers accommodation for up to 12 guests in 7 cabins with additional room for her crew of 17. She features a variety of amenities to ensure comfortable charter vacations, including, WiFi connection on board, GYM, Jacuzzi (on deck), Air Conditioning, Stabilisers underway & At Anchor Stabilizers. She also carries an impressive collection of toys as listed below.