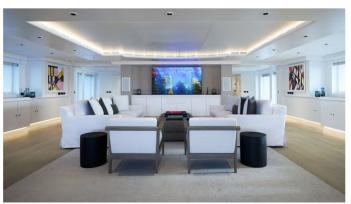

### ARBEMA YACHT CHARTER

Superyacht ARBEMA was built in 2010 by CRN. She is a 72 m / 236'3 Custom motor yacht with exterior design by Nuvolari Lenard and interior styling by Nuvolari Lenard . Arbema offers accommodation for up to 12 guests in 8 cabins with additional room for her crew of 24. She features a variety of amenities to ensure comfortable charter vacations, including, At Anchor Stabilizers, GYM, Jacuzzi (on deck), Beach Club, Tender Garage, Swimming Platform, Air Conditioning, Balcony, Helipad, Bow Thruster, Outdoor Shower, Stabilisers underway, Sun Deck & Sunpads. She also carries an impressive collection of toys as listed below.