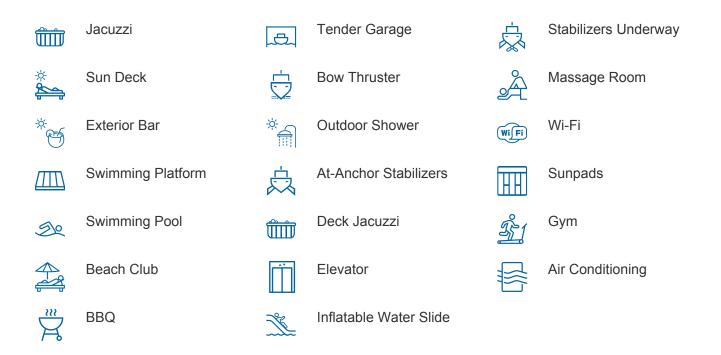

### ARBEMA YACHT CHARTER

Superyacht ARBEMA was built in 2010 by CRN. She is a 72 m / 236'3 Custom motor yacht with exterior design by Nuvolari Lenard and interior styling by Nuvolari Lenard . Arbema offers accommodation for up to 12 guests in 8 cabins with additional room for her crew of 24. She features a variety of amenities to ensure comfortable charter vacations, including, At Anchor Stabilizers, GYM, Jacuzzi (on deck), Beach Club, Tender Garage, Swimming Platform, Air Conditioning, Balcony, Helipad, Bow Thruster, Outdoor Shower, Stabilisers underway, Sun Deck & Sunpads. She also carries an impressive collection of toys as listed below.

## ARBEMA AMENITIES & TOYS

For a full up-to-date list of leisure facilities or amenities onboard Motor Yacht Arbema please contact your Yacht Charter Broker prior to booking your vacation. If there is a particular water toy that you would like, but it is not listed, then it may be possible to rent this equipment for you.