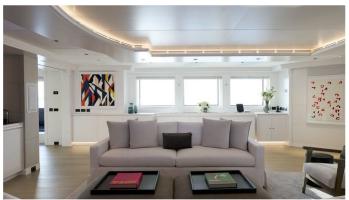

### ARBEMA YACHT CHARTER

Superyacht ARBEMA was built in 2010 by CRN. She is a 72 m / 236'3 Custom motor yacht with exterior design by Nuvolari Lenard and interior styling by Nuvolari Lenard . Arbema offers accommodation for up to 12 guests in 8 cabins with additional room for her crew of 24. She features a variety of amenities to ensure comfortable charter vacations, including, At Anchor Stabilizers, GYM, Jacuzzi (on deck), Beach Club, Tender Garage, Swimming Platform, Air Conditioning, Balcony, Helipad, Bow Thruster, Outdoor Shower, Stabilisers underway, Sun Deck & Sunpads. She also carries an impressive collection of toys as listed below.