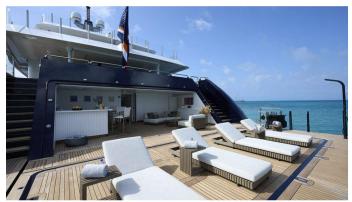

### ARBEMA YACHT CHARTER

Superyacht ARBEMA was built in 2010 by CRN. She is a 72 m / 236'3 Custom motor yacht with exterior design by Nuvolari Lenard and interior styling by Nuvolari Lenard . Arbema offers accommodation for up to 12 guests in 8 cabins with additional room for her crew of 24. She features a variety of amenities to ensure comfortable charter vacations, including, At Anchor Stabilizers, GYM, Jacuzzi (on deck), Beach Club, Tender Garage, Swimming Platform, Air Conditioning, Balcony, Helipad, Bow Thruster, Outdoor Shower, Stabilisers underway, Sun Deck & Sunpads. She also carries an impressive collection of toys as listed below.