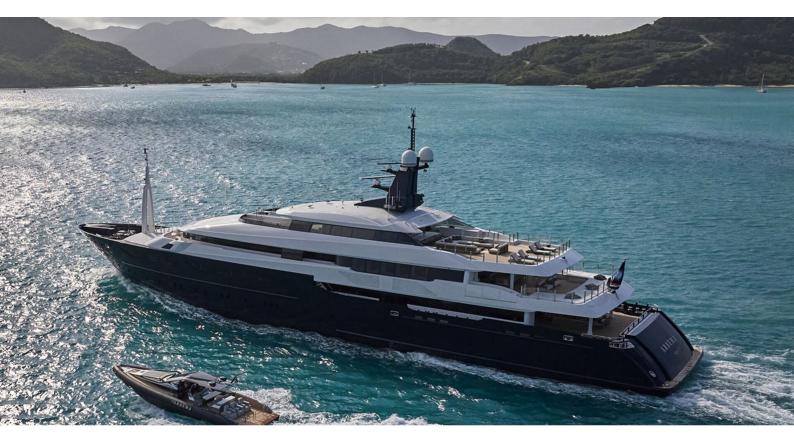

### ARBEMA YACHT CHARTER

Superyacht ARBEMA was built in 2010 by CRN. She is a 72 m / 236'3 Custom motor yacht with exterior design by Nuvolari Lenard and interior styling by Nuvolari Lenard . Arbema offers accommodation for up to 12 guests in 8 cabins with additional room for her crew of 24. She features a variety of amenities to ensure comfortable charter vacations, including, At Anchor Stabilizers, GYM, Jacuzzi (on deck), Beach Club, Tender Garage, Swimming Platform, Air Conditioning, Balcony, Helipad, Bow Thruster, Outdoor Shower, Stabilisers underway, Sun Deck & Sunpads. She also carries an impressive collection of toys as listed below.