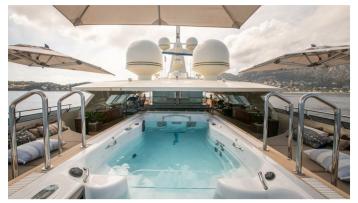

### ARBEMA YACHT CHARTER

Superyacht ARBEMA was built in 2010 by CRN. She is a 72 m / 236'3 Custom motor yacht with exterior design by Nuvolari Lenard and interior styling by Nuvolari Lenard . Arbema offers accommodation for up to 12 guests in 8 cabins with additional room for her crew of 24. She features a variety of amenities to ensure comfortable charter vacations, including, At Anchor Stabilizers, GYM, Jacuzzi (on deck), Beach Club, Tender Garage, Swimming Platform, Air Conditioning, Balcony, Helipad, Bow Thruster, Outdoor Shower, Stabilisers underway, Sun Deck & Sunpads. She also carries an impressive collection of toys as listed below.