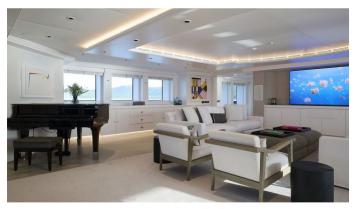

### ARBEMA YACHT CHARTER

Superyacht ARBEMA was built in 2010 by CRN. She is a 72 m / 236'3 Custom motor yacht with exterior design by Nuvolari Lenard and interior styling by Nuvolari Lenard . Arbema offers accommodation for up to 12 guests in 8 cabins with additional room for her crew of 24. She features a variety of amenities to ensure comfortable charter vacations, including, At Anchor Stabilizers, GYM, Jacuzzi (on deck), Beach Club, Tender Garage, Swimming Platform, Air Conditioning, Balcony, Helipad, Bow Thruster, Outdoor Shower, Stabilisers underway, Sun Deck & Sunpads. She also carries an impressive collection of toys as listed below.