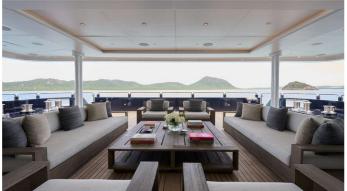

### ARBEMA YACHT CHARTER

Superyacht ARBEMA was built in 2010 by CRN. She is a 72 m / 236'3 Custom motor yacht with exterior design by Nuvolari Lenard and interior styling by Nuvolari Lenard . Arbema offers accommodation for up to 12 guests in 8 cabins with additional room for her crew of 24. She features a variety of amenities to ensure comfortable charter vacations, including, At Anchor Stabilizers, GYM, Jacuzzi (on deck), Beach Club, Tender Garage, Swimming Platform, Air Conditioning, Balcony, Helipad, Bow Thruster, Outdoor Shower, Stabilisers underway, Sun Deck & Sunpads. She also carries an impressive collection of toys as listed below.