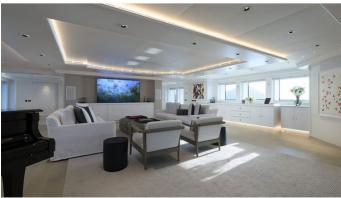

### ARBEMA YACHT CHARTER

Superyacht ARBEMA was built in 2010 by CRN. She is a 72 m / 236'3 Custom motor yacht with exterior design by Nuvolari Lenard and interior styling by Nuvolari Lenard . Arbema offers accommodation for up to 12 guests in 8 cabins with additional room for her crew of 24. She features a variety of amenities to ensure comfortable charter vacations, including, At Anchor Stabilizers, GYM, Jacuzzi (on deck), Beach Club, Tender Garage, Swimming Platform, Air Conditioning, Balcony, Helipad, Bow Thruster, Outdoor Shower, Stabilisers underway, Sun Deck & Sunpads. She also carries an impressive collection of toys as listed below.