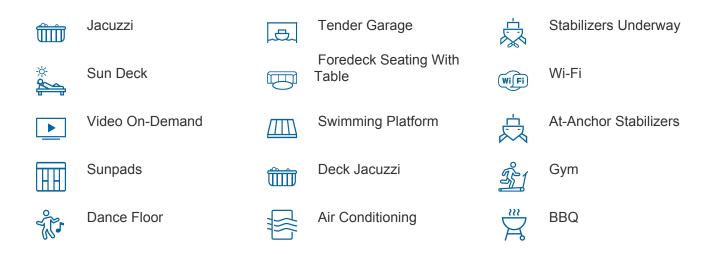

## BELLA VITA YACHT CHARTER

Superyacht BELLA VITA was built in 2010 by Lurssen. She is a 60m / 196'10 Custom motor yacht with exterior design by Espen Oeino and interior styling by Glade Johnson Design . Bella Vita offers accommodation for up to 12 guests in 6 cabins with additional room for her crew of 15. She features a variety of amenities to ensure comfortable charter vacations, including, Air Conditioning, WiFi connection on board, Deck Jacuzzi, Gym/exercise equipment, Stabilisers underway, Stabilizers at Anchor, Foredeck Seating & Table, Sun Deck, Sunpads, Swimming Platform & Tender Garage. She also carries an impressive collection of toys as listed below.

# BELLA VITA AMENITIES & TOYS

For a full up-to-date list of leisure facilities or amenities onboard Motor Yacht Bella Vita please contact your Yacht Charter Broker prior to booking your vacation. If there is a particular water toy that you would like, but it is not listed, then it may be possible to rent this equipment for you.