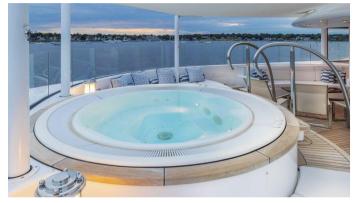

## BELLA VITA YACHT CHARTER

Superyacht BELLA VITA was built in 2010 by Lurssen. She is a 60m / 196'10 Custom motor yacht with exterior design by Espen Oeino and interior styling by Glade Johnson Design . Bella Vita offers accommodation for up to 12 guests in 6 cabins with additional room for her crew of 15. She features a variety of amenities to ensure comfortable charter vacations, including, Air Conditioning, WiFi connection on board, Deck Jacuzzi, Gym/exercise equipment, Stabilisers underway, Stabilizers at Anchor, Foredeck Seating & Table, Sun Deck, Sunpads, Swimming Platform & Tender Garage. She also carries an impressive collection of toys as listed below.

# BELLA VITA AMENITIES & TOYS

For a full up-to-date list of leisure facilities or amenities onboard Motor Yacht Bella Vita please contact your Yacht Charter Broker prior to booking your vacation. If there is a particular water toy that you would like, but it is not listed, then it may be possible to rent this equipment for you.