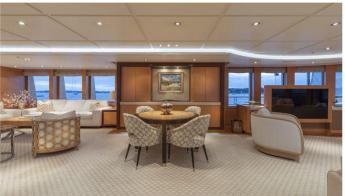

## BELLA VITA YACHT CHARTER

Superyacht BELLA VITA was built in 2010 by Lurssen. She is a 60m / 196'10 Custom motor yacht with exterior design by Espen Oeino and interior styling by Glade Johnson Design . Bella Vita offers accommodation for up to 12 guests in 6 cabins with additional room for her crew of 15. She features a variety of amenities to ensure comfortable charter vacations, including, Air Conditioning, WiFi connection on board, Deck Jacuzzi, Gym/exercise equipment, Stabilisers underway, Stabilizers at Anchor, Foredeck Seating & Table, Sun Deck, Sunpads, Swimming Platform & Tender Garage. She also carries an impressive collection of toys as listed below.