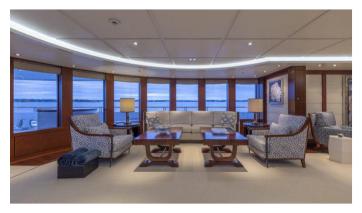

## BELLA VITA YACHT CHARTER

Superyacht BELLA VITA was built in 2010 by Lurssen. She is a 60m / 196'10 Custom motor yacht with exterior design by Espen Oeino and interior styling by Glade Johnson Design . Bella Vita offers accommodation for up to 12 guests in 6 cabins with additional room for her crew of 15. She features a variety of amenities to ensure comfortable charter vacations, including, Air Conditioning, WiFi connection on board, Deck Jacuzzi, Gym/exercise equipment, Stabilisers underway, Stabilizers at Anchor, Foredeck Seating & Table, Sun Deck, Sunpads, Swimming Platform & Tender Garage. She also carries an impressive collection of toys as listed below.