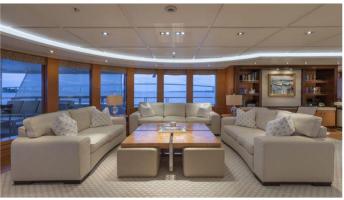

## BELLA VITA YACHT CHARTER

Superyacht BELLA VITA was built in 2010 by Lurssen. She is a 60m / 196'10 Custom motor yacht with exterior design by Espen Oeino and interior styling by Glade Johnson Design . Bella Vita offers accommodation for up to 12 guests in 6 cabins with additional room for her crew of 15. She features a variety of amenities to ensure comfortable charter vacations, including, Air Conditioning, WiFi connection on board, Deck Jacuzzi, Gym/exercise equipment, Stabilisers underway, Stabilizers at Anchor, Foredeck Seating & Table, Sun Deck, Sunpads, Swimming Platform & Tender Garage. She also carries an impressive collection of toys as listed below.