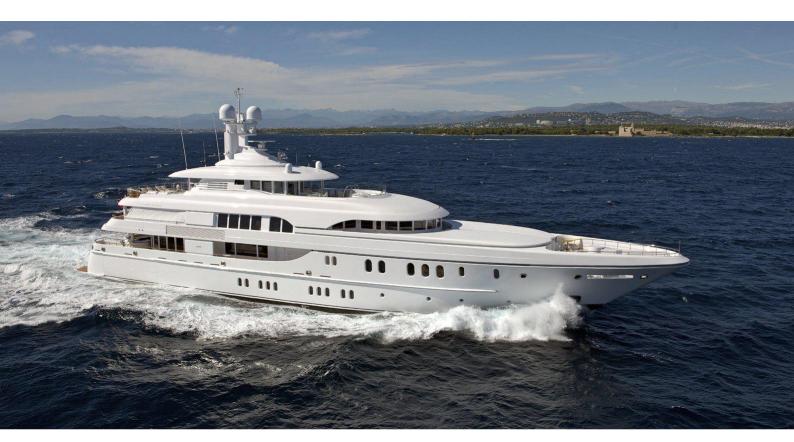

## BELLA VITA YACHT CHARTER

Superyacht BELLA VITA was built in 2010 by Lurssen. She is a 60m / 196'10 Custom motor yacht with exterior design by Espen Oeino and interior styling by Glade Johnson Design . Bella Vita offers accommodation for up to 12 guests in 6 cabins with additional room for her crew of 15. She features a variety of amenities to ensure comfortable charter vacations, including, Air Conditioning, WiFi connection on board, Deck Jacuzzi, Gym/exercise equipment, Stabilisers underway, Stabilizers at Anchor, Foredeck Seating & Table, Sun Deck, Sunpads, Swimming Platform & Tender Garage. She also carries an impressive collection of toys as listed below.