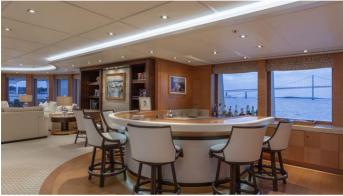

## BELLA VITA YACHT CHARTER

Superyacht BELLA VITA was built in 2010 by Lurssen. She is a 60m / 196'10 Custom motor yacht with exterior design by Espen Oeino and interior styling by Glade Johnson Design . Bella Vita offers accommodation for up to 12 guests in 6 cabins with additional room for her crew of 15. She features a variety of amenities to ensure comfortable charter vacations, including, Air Conditioning, WiFi connection on board, Deck Jacuzzi, Gym/exercise equipment, Stabilisers underway, Stabilizers at Anchor, Foredeck Seating & Table, Sun Deck, Sunpads, Swimming Platform & Tender Garage. She also carries an impressive collection of toys as listed below.