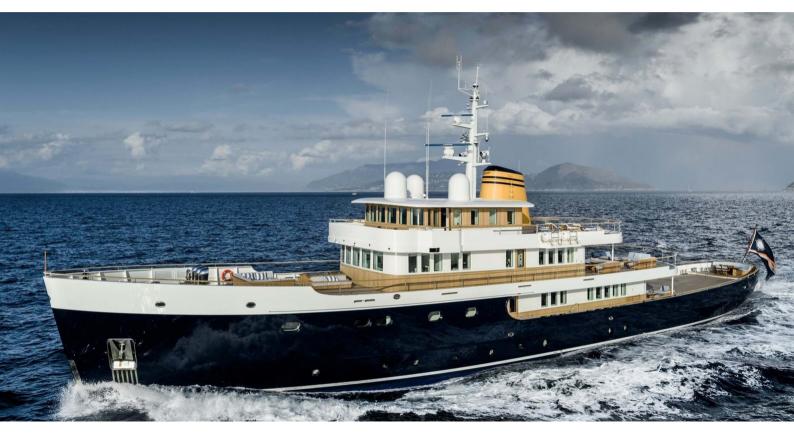

# **BLUE II**

Yacht Charter Details for 'Blue II', the 55.98m Superyacht built by Turquoise Yachts

### BLUE II YACHT CHARTER

Superyacht BLUE II was built in 2020 by Turquoise Yachts. She is a 55.98m / 183'8 Custom motor yacht with exterior design by Hoek Design and interior styling by Hoek Design Vickers Studio . Blue II offers accommodation for up to 12 guests in 6 cabins with additional room for her crew of 11. She features a variety of amenities to ensure comfortable charter vacations, including, Tender Garage, Massage Room, Sauna, Steam room, Turkish Bath, Hammam, Sunpads, WiFi connection on board, Foredeck Seating, Hydraulic Swim Platform, Outdoor Cinema, Owner Study, Air Conditioning, Gym/exercise equipment & Stabilizers at Anchor. She also carries an impressive collection of toys as listed below.