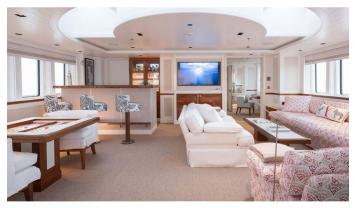

### BLUE II YACHT CHARTER

Superyacht BLUE II was built in 2020 by Turquoise Yachts. She is a 55.98m / 183'8 Custom motor yacht with exterior design by Hoek Design and interior styling by Hoek Design Vickers Studio . Blue II offers accommodation for up to 12 guests in 6 cabins with additional room for her crew of 11. She features a variety of amenities to ensure comfortable charter vacations, including, Tender Garage, Massage Room, Sauna, Steam room, Turkish Bath, Hammam, Sunpads, WiFi connection on board, Foredeck Seating, Hydraulic Swim Platform, Outdoor Cinema, Owner Study, Air Conditioning, Gym/exercise equipment & Stabilizers at Anchor. She also carries an impressive collection of toys as listed below.