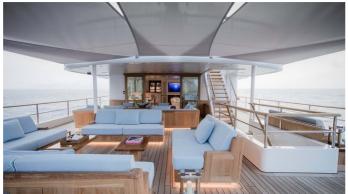

### BLUE II YACHT CHARTER

Superyacht BLUE II was built in 2020 by Turquoise Yachts. She is a 55.98m / 183'8 Custom motor yacht with exterior design by Hoek Design and interior styling by Hoek Design Vickers Studio . Blue II offers accommodation for up to 12 guests in 6 cabins with additional room for her crew of 11. She features a variety of amenities to ensure comfortable charter vacations, including, Tender Garage, Massage Room, Sauna, Steam room, Turkish Bath, Hammam, Sunpads, WiFi connection on board, Foredeck Seating, Hydraulic Swim Platform, Outdoor Cinema, Owner Study, Air Conditioning, Gym/exercise equipment & Stabilizers at Anchor. She also carries an impressive collection of toys as listed below.

## BLUE II AMENITIES & TOYS

For a full up-to-date list of leisure facilities or amenities onboard Motor Yacht Blue II please contact your Yacht Charter Broker prior to booking your vacation. If there is a particular water toy that you would like, but it is not listed, then it may be possible to rent this equipment for you.