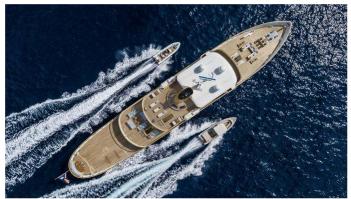

# **BLUE II**

Yacht Charter Details for 'Blue II', the 55.98m Superyacht built by Turquoise Yachts

#### **SPECIFICATIONS**

LENGTH 55.98m / 183'8

DRAFT BEAM 9.5m / 31'2 3.7m / 12'2

REFIT

YEAR 2020

**CRUISING SPEED** 11 Knots