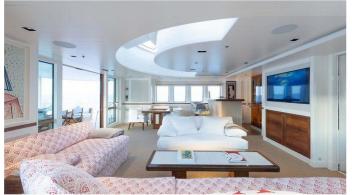

### BLUE II YACHT CHARTER

Superyacht BLUE II was built in 2020 by Turquoise Yachts. She is a 55.98m / 183'8 Custom motor yacht with exterior design by Hoek Design and interior styling by Hoek Design Vickers Studio . Blue II offers accommodation for up to 12 guests in 6 cabins with additional room for her crew of 11. She features a variety of amenities to ensure comfortable charter vacations, including, Tender Garage, Massage Room, Sauna, Steam room, Turkish Bath, Hammam, Sunpads, WiFi connection on board, Foredeck Seating, Hydraulic Swim Platform, Outdoor Cinema, Owner Study, Air Conditioning, Gym/exercise equipment & Stabilizers at Anchor. She also carries an impressive collection of toys as listed below.