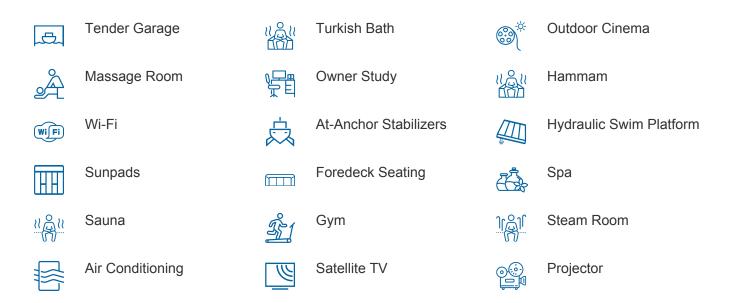

### BLUE II YACHT CHARTER

Superyacht BLUE II was built in 2020 by Turquoise Yachts. She is a 55.98m / 183'8 Custom motor yacht with exterior design by Hoek Design and interior styling by Hoek Design Vickers Studio . Blue II offers accommodation for up to 12 guests in 6 cabins with additional room for her crew of 11. She features a variety of amenities to ensure comfortable charter vacations, including, Tender Garage, Massage Room, Sauna, Steam room, Turkish Bath, Hammam, Sunpads, WiFi connection on board, Foredeck Seating, Hydraulic Swim Platform, Outdoor Cinema, Owner Study, Air Conditioning, Gym/exercise equipment & Stabilizers at Anchor. She also carries an impressive collection of toys as listed below.

## BLUE II AMENITIES & TOYS

For a full up-to-date list of leisure facilities or amenities onboard Motor Yacht Blue II please contact your Yacht Charter Broker prior to booking your vacation. If there is a particular water toy that you would like, but it is not listed, then it may be possible to rent this equipment for you.