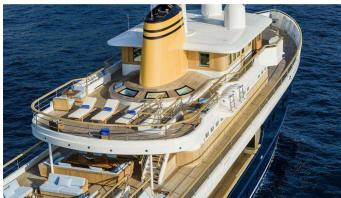

### BLUE II YACHT CHARTER

Superyacht BLUE II was built in 2020 by Turquoise Yachts. She is a 55.98m / 183'8 Custom motor yacht with exterior design by Hoek Design and interior styling by Hoek Design Vickers Studio . Blue II offers accommodation for up to 12 guests in 6 cabins with additional room for her crew of 11. She features a variety of amenities to ensure comfortable charter vacations, including, Tender Garage, Massage Room, Sauna, Steam room, Turkish Bath, Hammam, Sunpads, WiFi connection on board, Foredeck Seating, Hydraulic Swim Platform, Outdoor Cinema, Owner Study, Air Conditioning, Gym/exercise equipment & Stabilizers at Anchor. She also carries an impressive collection of toys as listed below.

## BLUE II AMENITIES & TOYS

For a full up-to-date list of leisure facilities or amenities onboard Motor Yacht Blue II please contact your Yacht Charter Broker prior to booking your vacation. If there is a particular water toy that you would like, but it is not listed, then it may be possible to rent this equipment for you.