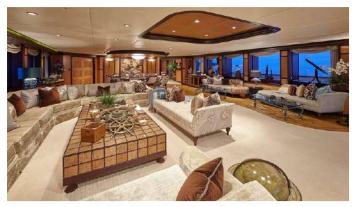

## COCOA BEAN YACHT CHARTER

Superyacht COCOA BEAN was built in 2014 by Trinity Yachts. She is a 74m / 242'9 Custom motor yacht with exterior design by Trinity Yachts and interior styling by Evan K Marshall . Cocoa Bean offers accommodation for up to 12 guests in 6 cabins with additional room for her crew of 19. She features a variety of amenities to ensure comfortable charter vacations, including, Elevator / Lift, Air Conditioning, WiFi connection on board, Deck Jacuzzi, Gym/exercise equipment, Stabilisers underway & Stabilizers at Anchor. She also carries an impressive collection of toys as listed below.