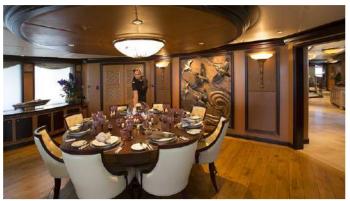

## COCOA BEAN YACHT CHARTER

Superyacht COCOA BEAN was built in 2014 by Trinity Yachts. She is a 74m / 242'9 Custom motor yacht with exterior design by Trinity Yachts and interior styling by Evan K Marshall . Cocoa Bean offers accommodation for up to 12 guests in 6 cabins with additional room for her crew of 19. She features a variety of amenities to ensure comfortable charter vacations, including, Elevator / Lift, Air Conditioning, WiFi connection on board, Deck Jacuzzi, Gym/exercise equipment, Stabilisers underway & Stabilizers at Anchor. She also carries an impressive collection of toys as listed below.