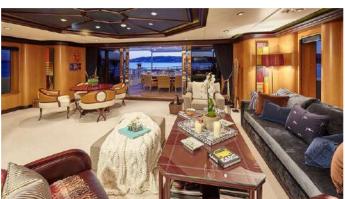

## COCOA BEAN YACHT CHARTER

Superyacht COCOA BEAN was built in 2014 by Trinity Yachts. She is a 74m / 242'9 Custom motor yacht with exterior design by Trinity Yachts and interior styling by Evan K Marshall . Cocoa Bean offers accommodation for up to 12 guests in 6 cabins with additional room for her crew of 19. She features a variety of amenities to ensure comfortable charter vacations, including, Elevator / Lift, Air Conditioning, WiFi connection on board, Deck Jacuzzi, Gym/exercise equipment, Stabilisers underway & Stabilizers at Anchor. She also carries an impressive collection of toys as listed below.