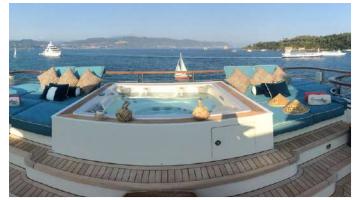

## COCOA BEAN YACHT CHARTER

Superyacht COCOA BEAN was built in 2014 by Trinity Yachts. She is a 74m / 242'9 Custom motor yacht with exterior design by Trinity Yachts and interior styling by Evan K Marshall . Cocoa Bean offers accommodation for up to 12 guests in 6 cabins with additional room for her crew of 19. She features a variety of amenities to ensure comfortable charter vacations, including, Elevator / Lift, Air Conditioning, WiFi connection on board, Deck Jacuzzi, Gym/exercise equipment, Stabilisers underway & Stabilizers at Anchor. She also carries an impressive collection of toys as listed below.