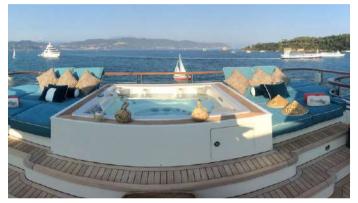

## COCOA BEAN YACHT CHARTER

Superyacht COCOA BEAN was built in 2014 by Trinity Yachts. She is a 74m / 242'9 Custom motor yacht with exterior design by Trinity Yachts and interior styling by Evan K Marshall . Cocoa Bean offers accommodation for up to 12 guests in 6 cabins with additional room for her crew of 19. She features a variety of amenities to ensure comfortable charter vacations, including, Elevator / Lift, Air Conditioning, WiFi connection on board, Deck Jacuzzi, Gym/exercise equipment, Stabilisers underway & Stabilizers at Anchor. She also carries an impressive collection of toys as listed below.