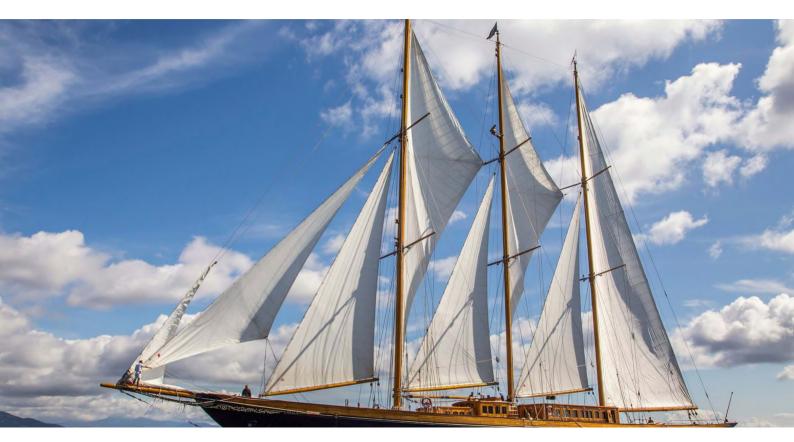

# CREOLE

Yacht Charter Details for 'Creole', the 65.3m Superyacht built by Camper & Nicholsons

CREW

15

#### SPECIFICATIONS

**LENGTH** 65.3m / 214'3

BEAM DRAFT 9.44m / 31' 5.4m / 17'9

**YEAR REFIT** 1927 1985

**CRUISING SPEED** 10 Knots

## CREOLE YACHT CHARTER

Superyacht CREOLE was built in 1927 by Camper & Nicholsons. She is a 65.3m / 214'3 sail yacht with exterior design by Charles E. Nicholson and interior styling by Russo . Creole offers accommodation for up to 11 guests in 6 cabins with additional room for her crew of 15. She features a variety of amenities to ensure comfortable charter vacations. She also carries an impressive collection of toys as listed below.