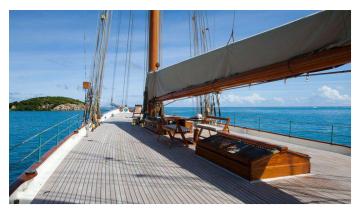

## ELENA YACHT CHARTER

Superyacht ELENA was built in 2009 by Marin LuxurYachts. She is a 54.99m / 180'5 Custom sail yacht with exterior design by Herreshoff and interior styling by Steve McLaren . Elena offers accommodation for up to 8 guests in 4 cabins with additional room for her crew of 8. She features a variety of amenities to ensure comfortable charter vacations, including, Air Conditioning & WiFi connection on board. She also carries an impressive collection of toys as listed below.