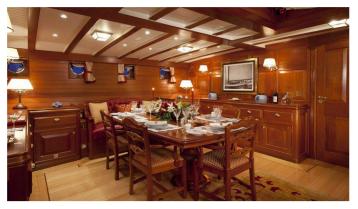

## ELENA YACHT CHARTER

Superyacht ELENA was built in 2009 by Marin LuxurYachts. She is a 54.99m / 180'5 Custom sail yacht with exterior design by Herreshoff and interior styling by Steve McLaren . Elena offers accommodation for up to 8 guests in 4 cabins with additional room for her crew of 8. She features a variety of amenities to ensure comfortable charter vacations, including, Air Conditioning & WiFi connection on board. She also carries an impressive collection of toys as listed below.