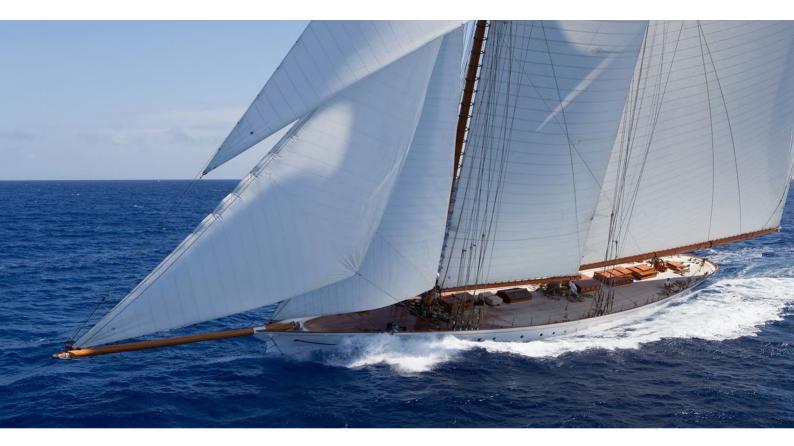

## ELENA YACHT CHARTER

Superyacht ELENA was built in 2009 by Marin LuxurYachts. She is a 54.99m / 180'5 Custom sail yacht with exterior design by Herreshoff and interior styling by Steve McLaren . Elena offers accommodation for up to 8 guests in 4 cabins with additional room for her crew of 8. She features a variety of amenities to ensure comfortable charter vacations, including, Air Conditioning & WiFi connection on board. She also carries an impressive collection of toys as listed below.