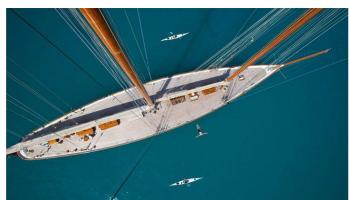

## ELENA YACHT CHARTER

Superyacht ELENA was built in 2009 by Marin LuxurYachts. She is a 54.99m / 180'5 Custom sail yacht with exterior design by Herreshoff and interior styling by Steve McLaren . Elena offers accommodation for up to 8 guests in 4 cabins with additional room for her crew of 8. She features a variety of amenities to ensure comfortable charter vacations, including, Air Conditioning & WiFi connection on board. She also carries an impressive collection of toys as listed below.