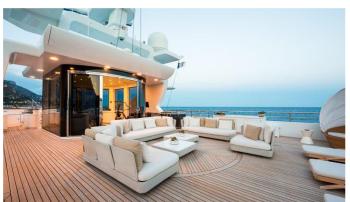

## ELENI YACHT CHARTER

Superyacht ELENI was built in 2005 by CBI Navi. She is a 50m / 164'1 Custom motor yacht with exterior design by , Paolo Scanu & LUCA DINI Design & Architecture and interior styling by , LUCA DINI Design & Architecture & Giorgio Radice . Eleni offers accommodation for up to 12 guests in 6 cabins with additional room for her crew of 13. She features a variety of amenities to ensure comfortable charter vacations, including, Deck Jacuzzi, Gym/exercise equipment, Air Conditioning, WiFi connection on board, At Anchor Stabilizers, Stabilisers underway, Sun Deck & Sunpads. She also carries an impressive collection of toys as listed below.