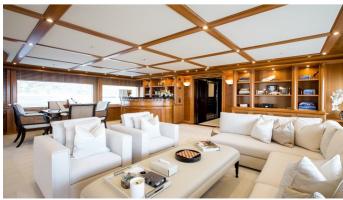

## ELENI YACHT CHARTER

Superyacht ELENI was built in 2005 by CBI Navi. She is a 50m / 164'1 Custom motor yacht with exterior design by , Paolo Scanu & LUCA DINI Design & Architecture and interior styling by , LUCA DINI Design & Architecture & Giorgio Radice . Eleni offers accommodation for up to 12 guests in 6 cabins with additional room for her crew of 13. She features a variety of amenities to ensure comfortable charter vacations, including, Deck Jacuzzi, Gym/exercise equipment, Air Conditioning, WiFi connection on board, At Anchor Stabilizers, Stabilisers underway, Sun Deck & Sunpads. She also carries an impressive collection of toys as listed below.