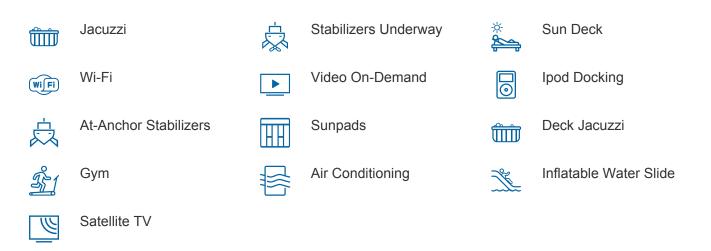

## ELENI YACHT CHARTER

Superyacht ELENI was built in 2005 by CBI Navi. She is a 50m / 164'1 Custom motor yacht with exterior design by , Paolo Scanu & LUCA DINI Design & Architecture and interior styling by , LUCA DINI Design & Architecture & Giorgio Radice . Eleni offers accommodation for up to 12 guests in 6 cabins with additional room for her crew of 13. She features a variety of amenities to ensure comfortable charter vacations, including, Deck Jacuzzi, Gym/exercise equipment, Air Conditioning, WiFi connection on board, At Anchor Stabilizers, Stabilisers underway, Sun Deck & Sunpads. She also carries an impressive collection of toys as listed below.

# ELENI AMENITIES & TOYS

For a full up-to-date list of leisure facilities or amenities onboard Motor Yacht Eleni please contact your Yacht Charter Broker prior to booking your vacation. If there is a particular water toy that you would like, but it is not listed, then it may be possible to rent this equipment for you.