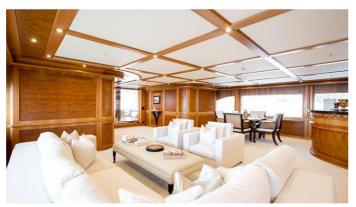

## ELENI YACHT CHARTER

Superyacht ELENI was built in 2005 by CBI Navi. She is a 50m / 164'1 Custom motor yacht with exterior design by , Paolo Scanu & LUCA DINI Design & Architecture and interior styling by , LUCA DINI Design & Architecture & Giorgio Radice . Eleni offers accommodation for up to 12 guests in 6 cabins with additional room for her crew of 13. She features a variety of amenities to ensure comfortable charter vacations, including, Deck Jacuzzi, Gym/exercise equipment, Air Conditioning, WiFi connection on board, At Anchor Stabilizers, Stabilisers underway, Sun Deck & Sunpads. She also carries an impressive collection of toys as listed below.