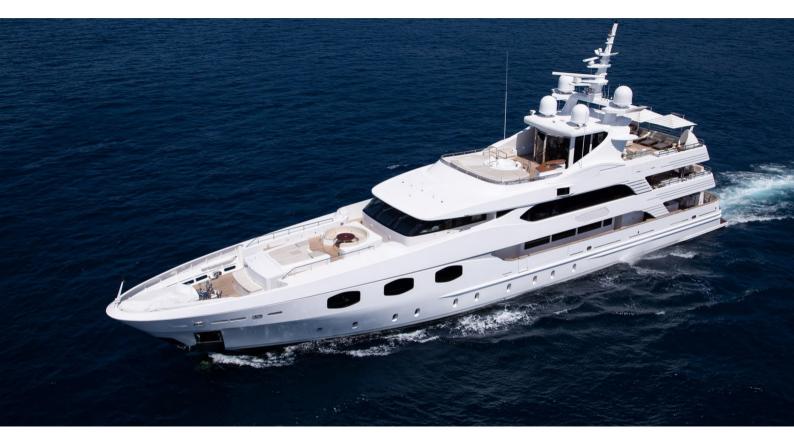

Yacht Charter Details for 'Eleni', the 50m Superyacht built by CBI Navi

## ELENI YACHT CHARTER

Superyacht ELENI was built in 2005 by CBI Navi. She is a 50m / 164'1 Custom motor yacht with exterior design by , Paolo Scanu & LUCA DINI Design & Architecture and interior styling by , LUCA DINI Design & Architecture & Giorgio Radice . Eleni offers accommodation for up to 12 guests in 6 cabins with additional room for her crew of 13. She features a variety of amenities to ensure comfortable charter vacations, including, Deck Jacuzzi, Gym/exercise equipment, Air Conditioning, WiFi connection on board, At Anchor Stabilizers, Stabilisers underway, Sun Deck & Sunpads. She also carries an impressive collection of toys as listed below.