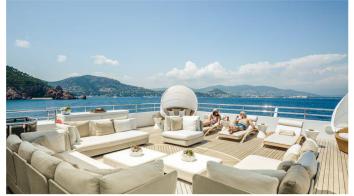

## ELENI YACHT CHARTER

Superyacht ELENI was built in 2005 by CBI Navi. She is a 50m / 164'1 Custom motor yacht with exterior design by , Paolo Scanu & LUCA DINI Design & Architecture and interior styling by , LUCA DINI Design & Architecture & Giorgio Radice . Eleni offers accommodation for up to 12 guests in 6 cabins with additional room for her crew of 13. She features a variety of amenities to ensure comfortable charter vacations, including, Deck Jacuzzi, Gym/exercise equipment, Air Conditioning, WiFi connection on board, At Anchor Stabilizers, Stabilisers underway, Sun Deck & Sunpads. She also carries an impressive collection of toys as listed below.