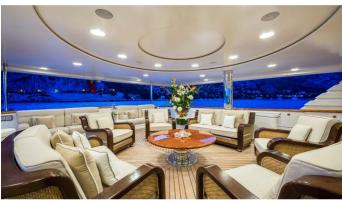

## ELENI YACHT CHARTER

Superyacht ELENI was built in 2005 by CBI Navi. She is a 50m / 164'1 Custom motor yacht with exterior design by , Paolo Scanu & LUCA DINI Design & Architecture and interior styling by , LUCA DINI Design & Architecture & Giorgio Radice . Eleni offers accommodation for up to 12 guests in 6 cabins with additional room for her crew of 13. She features a variety of amenities to ensure comfortable charter vacations, including, Deck Jacuzzi, Gym/exercise equipment, Air Conditioning, WiFi connection on board, At Anchor Stabilizers, Stabilisers underway, Sun Deck & Sunpads. She also carries an impressive collection of toys as listed below.