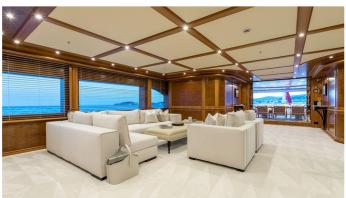

## ELENI YACHT CHARTER

Superyacht ELENI was built in 2005 by CBI Navi. She is a 50m / 164'1 Custom motor yacht with exterior design by , Paolo Scanu & LUCA DINI Design & Architecture and interior styling by , LUCA DINI Design & Architecture & Giorgio Radice . Eleni offers accommodation for up to 12 guests in 6 cabins with additional room for her crew of 13. She features a variety of amenities to ensure comfortable charter vacations, including, Deck Jacuzzi, Gym/exercise equipment, Air Conditioning, WiFi connection on board, At Anchor Stabilizers, Stabilisers underway, Sun Deck & Sunpads. She also carries an impressive collection of toys as listed below.