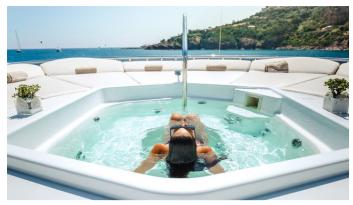

## ELENI YACHT CHARTER

Superyacht ELENI was built in 2005 by CBI Navi. She is a 50m / 164'1 Custom motor yacht with exterior design by , Paolo Scanu & LUCA DINI Design & Architecture and interior styling by , LUCA DINI Design & Architecture & Giorgio Radice . Eleni offers accommodation for up to 12 guests in 6 cabins with additional room for her crew of 13. She features a variety of amenities to ensure comfortable charter vacations, including, Deck Jacuzzi, Gym/exercise equipment, Air Conditioning, WiFi connection on board, At Anchor Stabilizers, Stabilisers underway, Sun Deck & Sunpads. She also carries an impressive collection of toys as listed below.