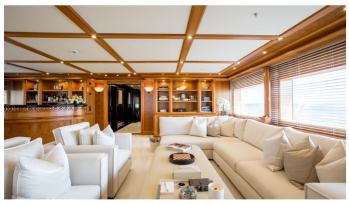

## ELENI YACHT CHARTER

Superyacht ELENI was built in 2005 by CBI Navi. She is a 50m / 164'1 Custom motor yacht with exterior design by , Paolo Scanu & LUCA DINI Design & Architecture and interior styling by , LUCA DINI Design & Architecture & Giorgio Radice . Eleni offers accommodation for up to 12 guests in 6 cabins with additional room for her crew of 13. She features a variety of amenities to ensure comfortable charter vacations, including, Deck Jacuzzi, Gym/exercise equipment, Air Conditioning, WiFi connection on board, At Anchor Stabilizers, Stabilisers underway, Sun Deck & Sunpads. She also carries an impressive collection of toys as listed below.