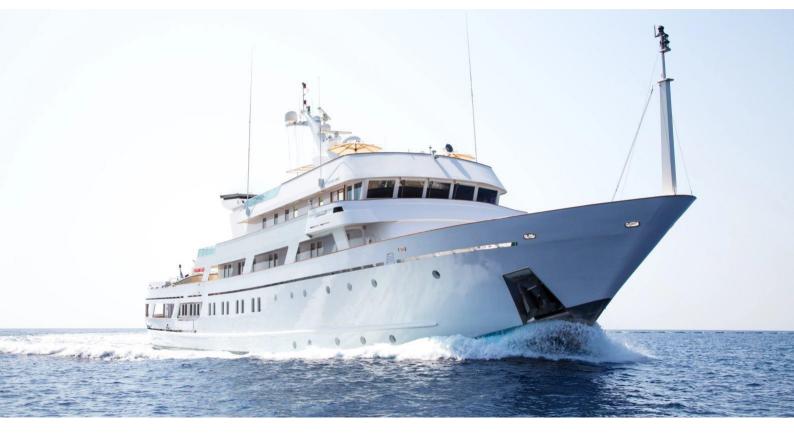

# **ESMERALDA**

Yacht Charter Details for 'Esmeralda', the 61.5m Superyacht built by Codecasa

### ESMERALDA YACHT CHARTER

Superyacht ESMERALDA was built in 1981 by Codecasa. She is a 61.5 m / 201'9 Custom motor yacht with exterior design by Studio de Jorio and interior styling by Studio de Jorio . Esmeralda offers accommodation for up to 12 guests in 11 cabins with additional room for her crew of 19. She features a variety of amenities to ensure comfortable charter vacations, including, Air Conditioning, WiFi connection on board, Deck Jacuzzi & Gym/exercise equipment. She also carries an impressive collection of toys as listed below.