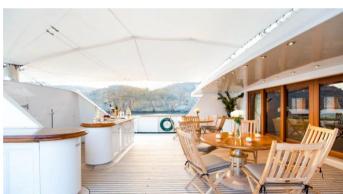

### ESMERALDA YACHT CHARTER

Superyacht ESMERALDA was built in 1981 by Codecasa. She is a 61.5 m / 201'9 Custom motor yacht with exterior design by Studio de Jorio and interior styling by Studio de Jorio . Esmeralda offers accommodation for up to 12 guests in 11 cabins with additional room for her crew of 19. She features a variety of amenities to ensure comfortable charter vacations, including, Air Conditioning, WiFi connection on board, Deck Jacuzzi & Gym/exercise equipment. She also carries an impressive collection of toys as listed below.

### **ESMERALDA AMENITIES & TOYS**

Jacuzzi

Wi-Fi

Satcom

Deck Jacuzzi

Gym

Air Conditioning

Satellite TV