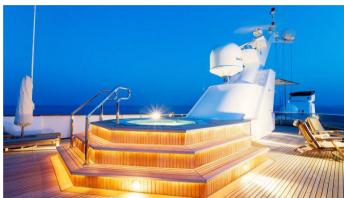

### ESMERALDA YACHT CHARTER

Superyacht ESMERALDA was built in 1981 by Codecasa. She is a 61.5 m / 201'9 Custom motor yacht with exterior design by Studio de Jorio and interior styling by Studio de Jorio . Esmeralda offers accommodation for up to 12 guests in 11 cabins with additional room for her crew of 19. She features a variety of amenities to ensure comfortable charter vacations, including, Air Conditioning, WiFi connection on board, Deck Jacuzzi & Gym/exercise equipment. She also carries an impressive collection of toys as listed below.

### **ESMERALDA AMENITIES & TOYS**

Jacuzzi

Wi-Fi

Satcom

Deck Jacuzzi

Gym

Air Conditioning

Satellite TV