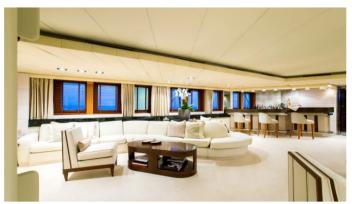

### ESMERALDA YACHT CHARTER

Superyacht ESMERALDA was built in 1981 by Codecasa. She is a 61.5 m / 201'9 Custom motor yacht with exterior design by Studio de Jorio and interior styling by Studio de Jorio . Esmeralda offers accommodation for up to 12 guests in 11 cabins with additional room for her crew of 19. She features a variety of amenities to ensure comfortable charter vacations, including, Air Conditioning, WiFi connection on board, Deck Jacuzzi & Gym/exercise equipment. She also carries an impressive collection of toys as listed below.