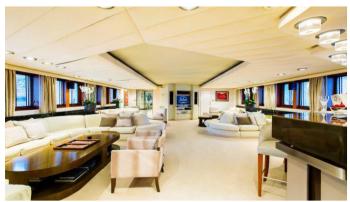

### ESMERALDA YACHT CHARTER

Superyacht ESMERALDA was built in 1981 by Codecasa. She is a 61.5 m / 201'9 Custom motor yacht with exterior design by Studio de Jorio and interior styling by Studio de Jorio . Esmeralda offers accommodation for up to 12 guests in 11 cabins with additional room for her crew of 19. She features a variety of amenities to ensure comfortable charter vacations, including, Air Conditioning, WiFi connection on board, Deck Jacuzzi & Gym/exercise equipment. She also carries an impressive collection of toys as listed below.