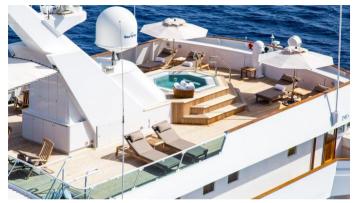

### ESMERALDA YACHT CHARTER

Superyacht ESMERALDA was built in 1981 by Codecasa. She is a 61.5 m / 201'9 Custom motor yacht with exterior design by Studio de Jorio and interior styling by Studio de Jorio . Esmeralda offers accommodation for up to 12 guests in 11 cabins with additional room for her crew of 19. She features a variety of amenities to ensure comfortable charter vacations, including, Air Conditioning, WiFi connection on board, Deck Jacuzzi & Gym/exercise equipment. She also carries an impressive collection of toys as listed below.

### **ESMERALDA AMENITIES & TOYS**

Jacuzzi

Wi-Fi

Satcom

Deck Jacuzzi

Gym

Air Conditioning

Satellite TV