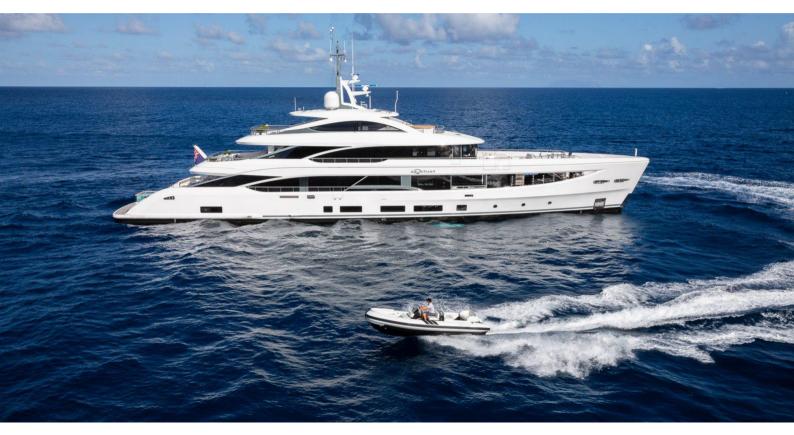

# FANTASEA

Yacht Charter Details for 'Fantasea', the 50m Superyacht built by Benetti

#### FANTASEA YACHT CHARTER

Superyacht FANTASEA was built in 2023 by Benetti. She is a 50m / 164'1 B.Now 50M motor yacht with exterior design by RWD and interior styling by Benetti . Fantasea offers accommodation for up to 11 guests in 6 cabins with additional room for her crew of 10. She features a variety of amenities to ensure comfortable charter vacations. She also carries an impressive collection of toys as listed below.