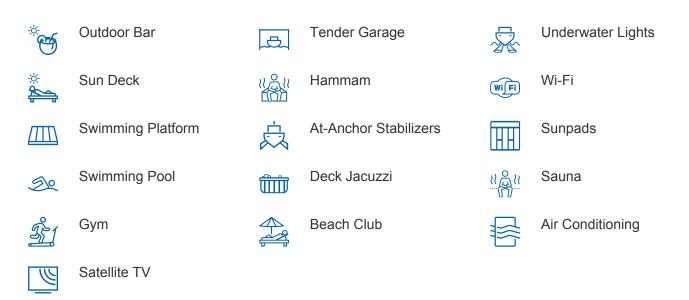

## FANTASEA AMENITIES & TOYS

For a full up-to-date list of leisure facilities or amenities onboard Motor Yacht Fantasea please contact your Yacht Charter Broker prior to booking your vacation. If there is a particular water toy that you would like, but it is not listed, then it may be possible to rent this equipment for you.