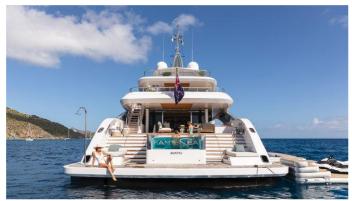

# FANTASEA

Yacht Charter Details for 'Fantasea', the 50m Superyacht built by Benetti

#### FANTASEA YACHT CHARTER

Superyacht FANTASEA was built in 2023 by Benetti. She is a 50m / 164'1 B.Now 50M motor yacht with exterior design by RWD and interior styling by Benetti . Fantasea offers accommodation for up to 11 guests in 6 cabins with additional room for her crew of 10. She features a variety of amenities to ensure comfortable charter vacations. She also carries an impressive collection of toys as listed below.