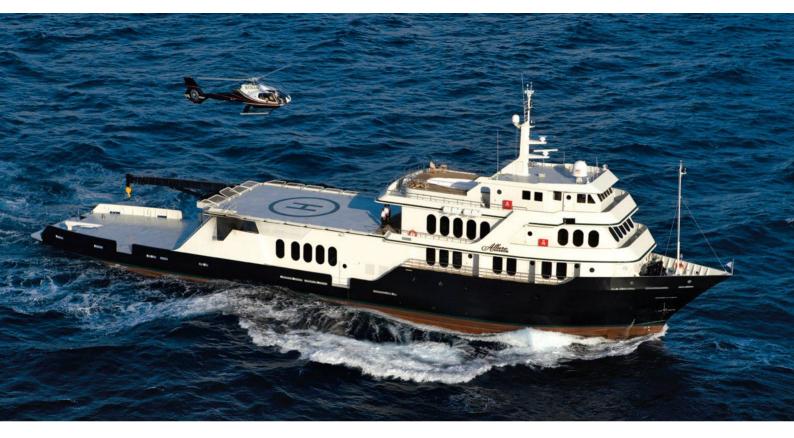

#### GLOBAL YACHT CHARTER

Superyacht GLOBAL was built in 2007 by Shadow Marine. She is a 67.1m / 220'2 Conversion motor yacht with exterior design by Pitman & Associates and interior styling by Shadow Marine. Global offers accommodation for up to 12 guests in 6 cabins with additional room for her crew of 13. She features a variety of amenities to ensure comfortable charter vacations, including, Air Conditioning, WiFi connection on board, Gym/exercise equipment, Stabilisers underway, Elevator / Lift & Wheelchair Friendly. She also carries an impressive collection of toys as listed below.

### **GLOBAL AMENITIES & TOYS**

Stabilizers Underway

Helipad

Wi-Fi

At-Anchor Stabilizers

Swimming Pool

Deck Jacuzzi

Gym