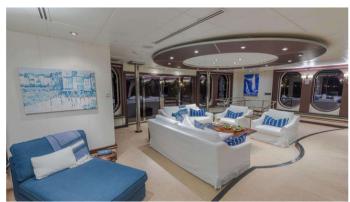

#### GLOBAL YACHT CHARTER

Superyacht GLOBAL was built in 2007 by Shadow Marine. She is a 67.1m / 220'2 Conversion motor yacht with exterior design by Pitman & Associates and interior styling by Shadow Marine. Global offers accommodation for up to 12 guests in 6 cabins with additional room for her crew of 13. She features a variety of amenities to ensure comfortable charter vacations, including, Air Conditioning, WiFi connection on board, Gym/exercise equipment, Stabilisers underway, Elevator / Lift & Wheelchair Friendly. She also carries an impressive collection of toys as listed below.