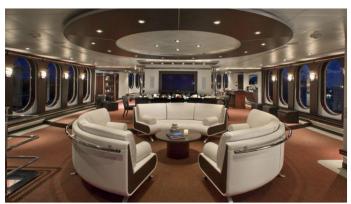

#### GLOBAL YACHT CHARTER

Superyacht GLOBAL was built in 2007 by Shadow Marine. She is a 67.1m / 220'2 Conversion motor yacht with exterior design by Pitman & Associates and interior styling by Shadow Marine. Global offers accommodation for up to 12 guests in 6 cabins with additional room for her crew of 13. She features a variety of amenities to ensure comfortable charter vacations, including, Air Conditioning, WiFi connection on board, Gym/exercise equipment, Stabilisers underway, Elevator / Lift & Wheelchair Friendly. She also carries an impressive collection of toys as listed below.