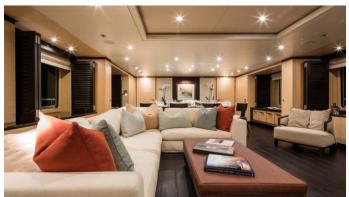

## GRACE YACHT CHARTER

Superyacht GRACE was built in 2009 by Amels. She is a 52.3m / 171'7 Amels 171 motor yacht with exterior design by Tim Heywood Design and interior styling by Nuvolari Lenard . Grace offers accommodation for up to 12 guests in 6 cabins with additional room for her crew of 14. She features a variety of amenities to ensure comfortable charter vacations, including, Jacuzzi (on deck), Sun Deck & Sunpads. She also carries an impressive collection of toys as listed below.