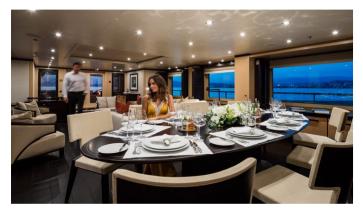

## GRACE YACHT CHARTER

Superyacht GRACE was built in 2009 by Amels. She is a 52.3m / 171'7 Amels 171 motor yacht with exterior design by Tim Heywood Design and interior styling by Nuvolari Lenard . Grace offers accommodation for up to 12 guests in 6 cabins with additional room for her crew of 14. She features a variety of amenities to ensure comfortable charter vacations, including, Jacuzzi (on deck), Sun Deck & Sunpads. She also carries an impressive collection of toys as listed below.