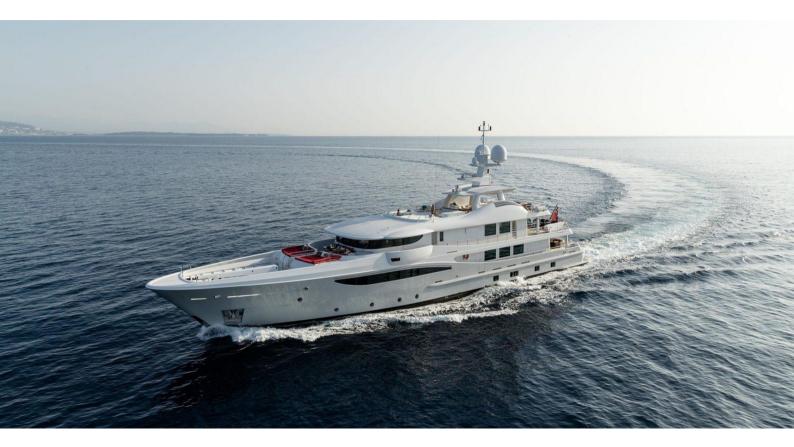

# **GRACE**

Yacht Charter Details for 'Grace', the 52.3m Superyacht built by Amels

## GRACE YACHT CHARTER

Superyacht GRACE was built in 2009 by Amels. She is a 52.3m / 171'7 Amels 171 motor yacht with exterior design by Tim Heywood Design and interior styling by Nuvolari Lenard . Grace offers accommodation for up to 12 guests in 6 cabins with additional room for her crew of 14. She features a variety of amenities to ensure comfortable charter vacations, including, Jacuzzi (on deck), Sun Deck & Sunpads. She also carries an impressive collection of toys as listed below.