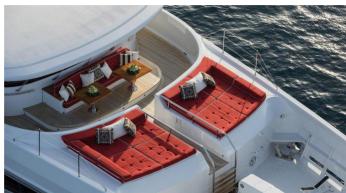

## GRACE YACHT CHARTER

Superyacht GRACE was built in 2009 by Amels. She is a 52.3m / 171'7 Amels 171 motor yacht with exterior design by Tim Heywood Design and interior styling by Nuvolari Lenard . Grace offers accommodation for up to 12 guests in 6 cabins with additional room for her crew of 14. She features a variety of amenities to ensure comfortable charter vacations, including, Jacuzzi (on deck), Sun Deck & Sunpads. She also carries an impressive collection of toys as listed below.

# **GRACE AMENITIES & TOYS**

Sun Deck

Convertible Cinema

**Exterior Bar** 

Wi-Fi

At-Anchor Stabilizers

Sunpads

Deck Jacuzzi