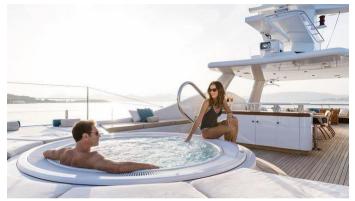

## GRACE YACHT CHARTER

Superyacht GRACE was built in 2009 by Amels. She is a 52.3m / 171'7 Amels 171 motor yacht with exterior design by Tim Heywood Design and interior styling by Nuvolari Lenard . Grace offers accommodation for up to 12 guests in 6 cabins with additional room for her crew of 14. She features a variety of amenities to ensure comfortable charter vacations, including, Jacuzzi (on deck), Sun Deck & Sunpads. She also carries an impressive collection of toys as listed below.

# **GRACE AMENITIES & TOYS**

Sun Deck

Convertible Cinema

**Exterior Bar** 

Wi-Fi

At-Anchor Stabilizers

Sunpads

Deck Jacuzzi