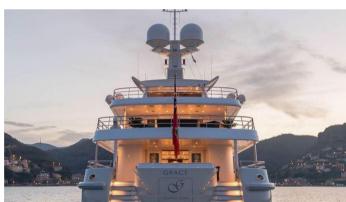

# **GRACE**

Yacht Charter Details for 'Grace', the 52.3m Superyacht built by Amels

## GRACE YACHT CHARTER

Superyacht GRACE was built in 2009 by Amels. She is a 52.3m / 171'7 Amels 171 motor yacht with exterior design by Tim Heywood Design and interior styling by Nuvolari Lenard . Grace offers accommodation for up to 12 guests in 6 cabins with additional room for her crew of 14. She features a variety of amenities to ensure comfortable charter vacations, including, Jacuzzi (on deck), Sun Deck & Sunpads. She also carries an impressive collection of toys as listed below.