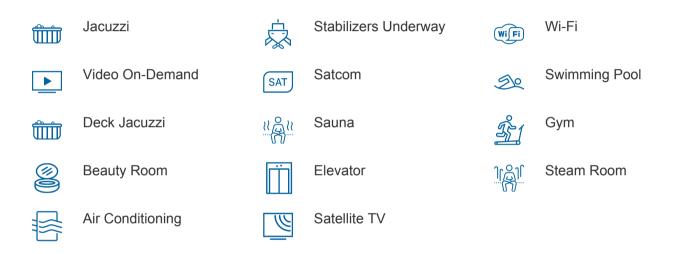

### GRAND OCEAN YACHT CHARTER

Superyacht GRAND OCEAN was built in 1990 by Blohm + Voss. She is a 85.05m / 279' Custom motor yacht with exterior design by Platou Architects and interior styling by Alberto Pinto . Grand Ocean offers accommodation for up to 12 guests in 7 cabins with additional room for her crew of 22. She features a variety of amenities to ensure comfortable charter vacations, including, Air Conditioning, Deck Jacuzzi, Gym/exercise equipment, Stabilisers underway, WiFi connection on board & Elevator / Lift. She also carries an impressive collection of toys as listed below.

## GRAND OCEAN AMENITIES & TOYS

For a full up-to-date list of leisure facilities or amenities onboard Motor Yacht Grand Ocean please contact your Yacht Charter Broker prior to booking your vacation. If there is a particular water toy that you would like, but it is not listed, then it may be possible to rent this equipment for you.