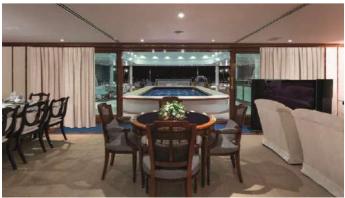

### GRAND OCEAN YACHT CHARTER

Superyacht GRAND OCEAN was built in 1990 by Blohm + Voss. She is a 85.05m / 279' Custom motor yacht with exterior design by Platou Architects and interior styling by Alberto Pinto . Grand Ocean offers accommodation for up to 12 guests in 7 cabins with additional room for her crew of 22. She features a variety of amenities to ensure comfortable charter vacations, including, Air Conditioning, Deck Jacuzzi, Gym/exercise equipment, Stabilisers underway, WiFi connection on board & Elevator / Lift. She also carries an impressive collection of toys as listed below.