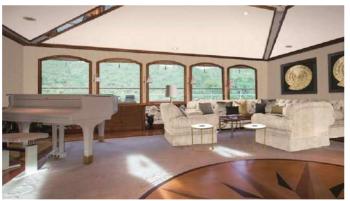

### GRAND OCEAN YACHT CHARTER

Superyacht GRAND OCEAN was built in 1990 by Blohm + Voss. She is a 85.05m / 279' Custom motor yacht with exterior design by Platou Architects and interior styling by Alberto Pinto . Grand Ocean offers accommodation for up to 12 guests in 7 cabins with additional room for her crew of 22. She features a variety of amenities to ensure comfortable charter vacations, including, Air Conditioning, Deck Jacuzzi, Gym/exercise equipment, Stabilisers underway, WiFi connection on board & Elevator / Lift. She also carries an impressive collection of toys as listed below.

## GRAND OCEAN AMENITIES & TOYS

For a full up-to-date list of leisure facilities or amenities onboard Motor Yacht Grand Ocean please contact your Yacht Charter Broker prior to booking your vacation. If there is a particular water toy that you would like, but it is not listed, then it may be possible to rent this equipment for you.