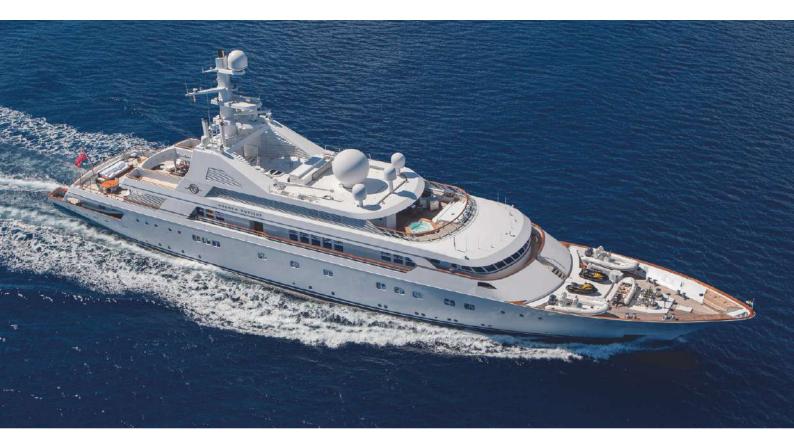

# GRAND OCEAN

Yacht Charter Details for 'Grand Ocean', the 85.05m Superyacht built by Blohm + Voss

### GRAND OCEAN YACHT CHARTER

Superyacht GRAND OCEAN was built in 1990 by Blohm + Voss. She is a 85.05m / 279' Custom motor yacht with exterior design by Platou Architects and interior styling by Alberto Pinto . Grand Ocean offers accommodation for up to 12 guests in 7 cabins with additional room for her crew of 22. She features a variety of amenities to ensure comfortable charter vacations, including, Air Conditioning, Deck Jacuzzi, Gym/exercise equipment, Stabilisers underway, WiFi connection on board & Elevator / Lift. She also carries an impressive collection of toys as listed below.