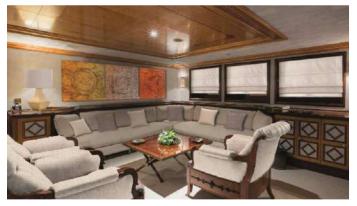

### GRAND OCEAN YACHT CHARTER

Superyacht GRAND OCEAN was built in 1990 by Blohm + Voss. She is a 85.05m / 279' Custom motor yacht with exterior design by Platou Architects and interior styling by Alberto Pinto . Grand Ocean offers accommodation for up to 12 guests in 7 cabins with additional room for her crew of 22. She features a variety of amenities to ensure comfortable charter vacations, including, Air Conditioning, Deck Jacuzzi, Gym/exercise equipment, Stabilisers underway, WiFi connection on board & Elevator / Lift. She also carries an impressive collection of toys as listed below.