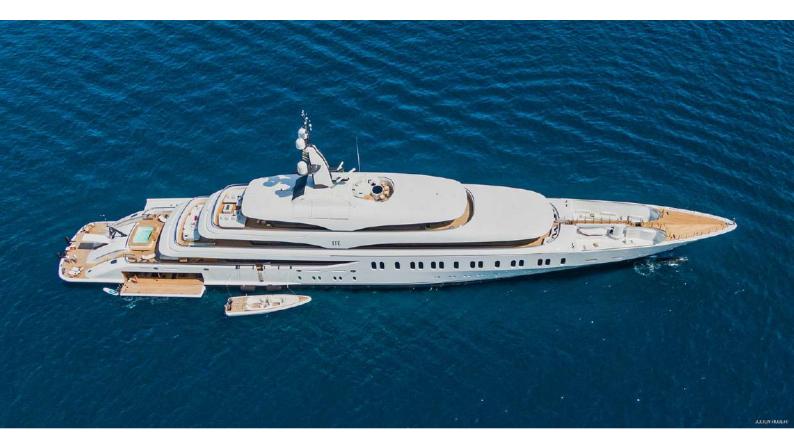

## IJE YACHT CHARTER

Superyacht IJE was built in 2019 by Benetti. She is a 108m / 354'4 Custom motor yacht with exterior design by RWD and interior styling by Benetti . IJE offers accommodation for up to 12 guests in 11 cabins with additional room for her crew of 28. She features a variety of amenities to ensure comfortable charter vacations, including, Air Conditioning, At Anchor Stabilizers, Balcony, Bathing Platform, Bow Thruster, Cinema, GYM, Sauna, Stabilisers underway, Crane, Fireplace, Swimming Pool, Tender Garage, Stern Thruster, Helipad, BBQ, Beach Club, Beauty Salon, Dance Floor, Dynamic Positioning, Elevator / Lift, Outdoor Bar, Outdoor Shower, Firepit, Winter Garden, Sun Deck & Sunpads. She also carries an impressive collection of toys as listed below.