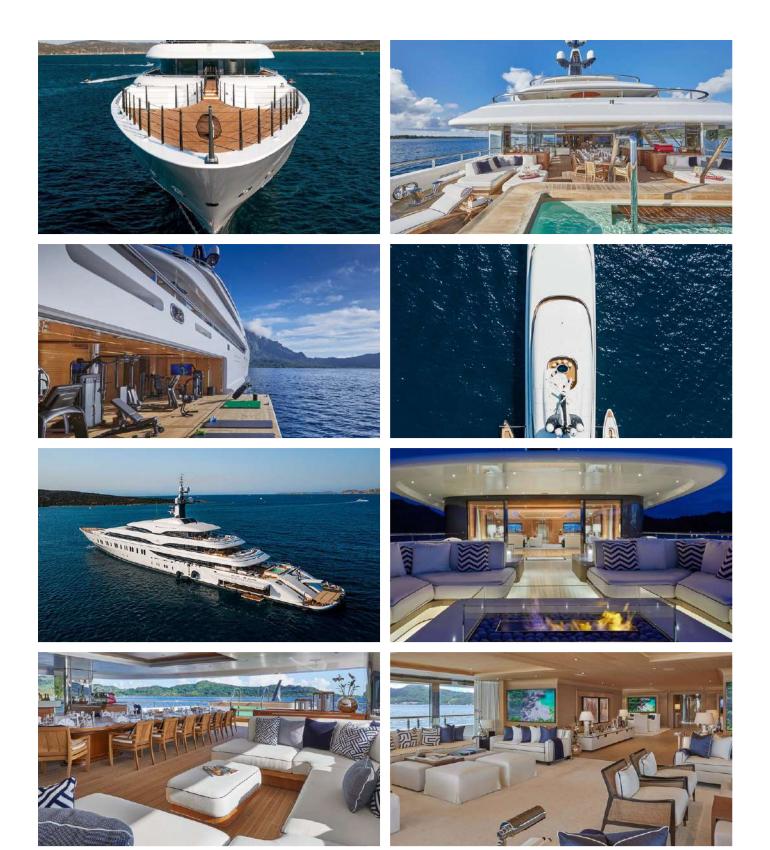

## IJE YACHT CHARTER

Superyacht IJE was built in 2019 by Benetti. She is a 108m / 354'4 Custom motor yacht with exterior design by RWD and interior styling by Benetti . IJE offers accommodation for up to 12 guests in 11 cabins with additional room for her crew of 28. She features a variety of amenities to ensure comfortable charter vacations, including, Air Conditioning, At Anchor Stabilizers, Balcony, Bathing Platform, Bow Thruster, Cinema, GYM, Sauna, Stabilisers underway, Crane, Fireplace, Swimming Pool, Tender Garage, Stern Thruster, Helipad, BBQ, Beach Club, Beauty Salon, Dance Floor, Dynamic Positioning, Elevator / Lift, Outdoor Bar, Outdoor Shower, Firepit, Winter Garden, Sun Deck & Sunpads. She also carries an impressive collection of toys as listed below.