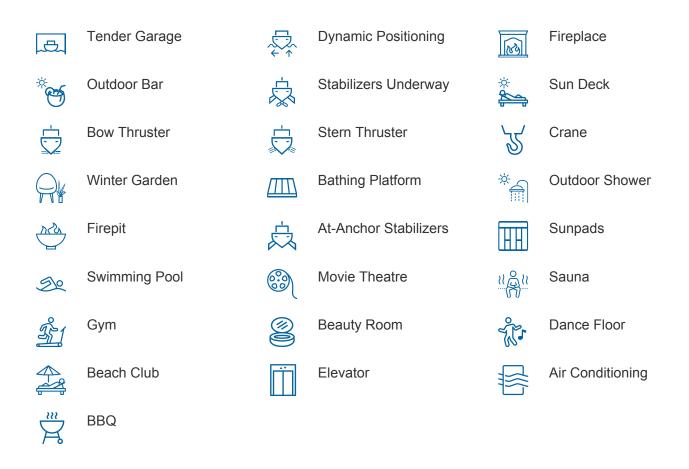

## IJE AMENITIES & TOYS

For a full up-to-date list of leisure facilities or amenities onboard Motor Yacht IJE please contact your Yacht Charter Broker prior to booking your vacation. If there is a particular water toy that you would like, but it is not listed, then it may be possible to rent this equipment for you.