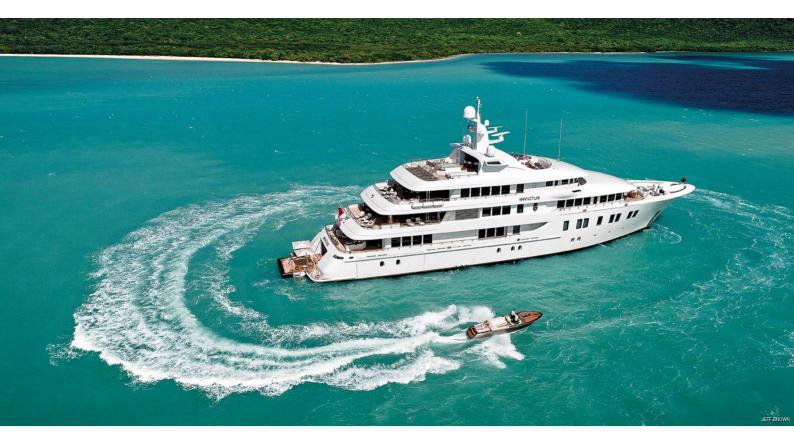

# **INVICTUS**

Yacht Charter Details for 'Invictus', the 65.99m Superyacht built by Delta Marine

#### INVICTUS YACHT CHARTER

Superyacht INVICTUS was built in 2013 by Delta Marine. She is a 65.99m / 216'6 Custom motor yacht with exterior design by Delta Design Group and interior styling by Diane Johnson Design Mulder Design . Invictus offers accommodation for up to 12 guests in 9 cabins with additional room for her crew of 19. She features a variety of amenities to ensure comfortable charter vacations, including, Elevator / Lift, Air Conditioning, Deck Jacuzzi, Wheelchair Friendly, WiFi connection on board, Gym/exercise equipment, Stabilisers underway & Stabilizers at Anchor. She also carries an impressive collection of toys as listed below.