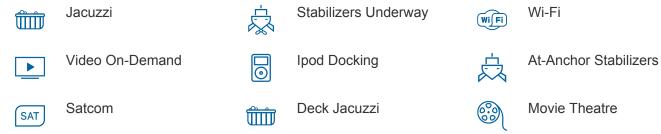

#### INVICTUS YACHT CHARTER

Superyacht INVICTUS was built in 2013 by Delta Marine. She is a 65.99m / 216'6 Custom motor yacht with exterior design by Delta Design Group and interior styling by Diane Johnson Design Mulder Design . Invictus offers accommodation for up to 12 guests in 9 cabins with additional room for her crew of 19. She features a variety of amenities to ensure comfortable charter vacations, including, Elevator / Lift, Air Conditioning, Deck Jacuzzi, Wheelchair Friendly, WiFi connection on board, Gym/exercise equipment, Stabilisers underway & Stabilizers at Anchor. She also carries an impressive collection of toys as listed below.

### **INVICTUS AMENITIES & TOYS**

For a full up-to-date list of leisure facilities or amenities onboard Motor Yacht Invictus please contact your Yacht Charter Broker prior to booking your vacation. If there is a particular water toy that you would like, but it is not listed, then it may be possible to rent this equipment for you.