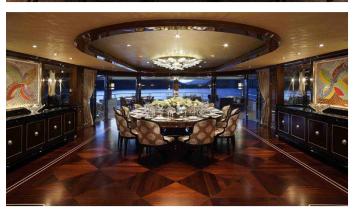

#### INVICTUS YACHT CHARTER

Superyacht INVICTUS was built in 2013 by Delta Marine. She is a 65.99m / 216'6 Custom motor yacht with exterior design by Delta Design Group and interior styling by Diane Johnson Design Mulder Design . Invictus offers accommodation for up to 12 guests in 9 cabins with additional room for her crew of 19. She features a variety of amenities to ensure comfortable charter vacations, including, Elevator / Lift, Air Conditioning, Deck Jacuzzi, Wheelchair Friendly, WiFi connection on board, Gym/exercise equipment, Stabilisers underway & Stabilizers at Anchor. She also carries an impressive collection of toys as listed below.