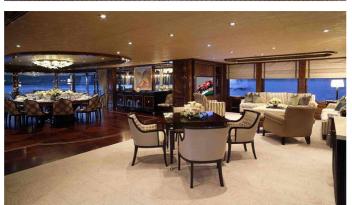

#### INVICTUS YACHT CHARTER

Superyacht INVICTUS was built in 2013 by Delta Marine. She is a 65.99m / 216'6 Custom motor yacht with exterior design by Delta Design Group and interior styling by Diane Johnson Design Mulder Design . Invictus offers accommodation for up to 12 guests in 9 cabins with additional room for her crew of 19. She features a variety of amenities to ensure comfortable charter vacations, including, Elevator / Lift, Air Conditioning, Deck Jacuzzi, Wheelchair Friendly, WiFi connection on board, Gym/exercise equipment, Stabilisers underway & Stabilizers at Anchor. She also carries an impressive collection of toys as listed below.