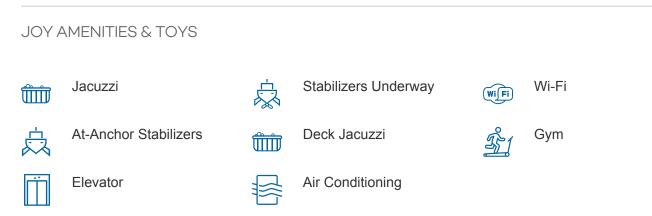

## JOY YACHT CHARTER

Superyacht JOY was built in 2016 by Feadship. She is a 70m / 229'8 Custom motor yacht with exterior design by Bannenberg & Rowell and interior styling by Studio Indigo . Joy offers accommodation for up to 12 guests in 7 cabins with additional room for her crew of 19. She features a variety of amenities to ensure comfortable charter vacations, including, Air Conditioning, Stabilizers at Anchor, Stabilisers underway, WiFi connection on board, Deck Jacuzzi & Gym/exercise equipment. She also carries an impressive collection of toys as listed below.

For a full up-to-date list of leisure facilities or amenities onboard Motor Yacht Joy please contact your Yacht Charter Broker prior to booking your vacation. If there is a particular water toy that you would like, but it is not listed, then it may be possible to rent this equipment for you.