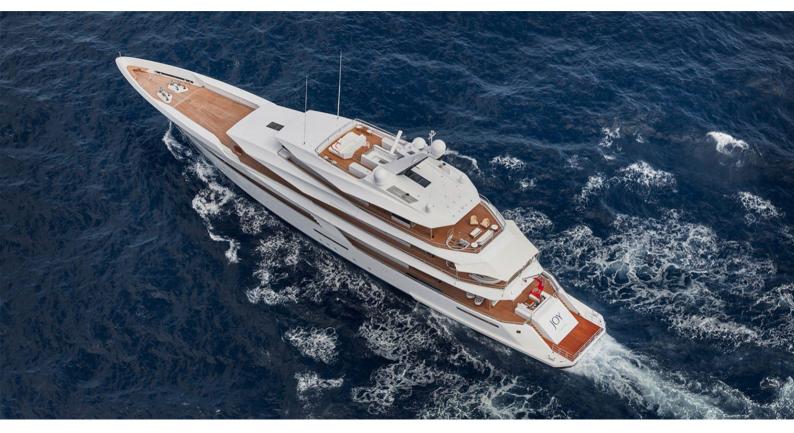

JOY

Yacht Charter Details for 'Joy', the 70m Superyacht built by Feadship

## JOY YACHT CHARTER

Superyacht JOY was built in 2016 by Feadship. She is a 70m / 229'8 Custom motor yacht with exterior design by Bannenberg & Rowell and interior styling by Studio Indigo . Joy offers accommodation for up to 12 guests in 7 cabins with additional room for her crew of 19. She features a variety of amenities to ensure comfortable charter vacations, including, Air Conditioning, Stabilizers at Anchor, Stabilisers underway, WiFi connection on board, Deck Jacuzzi & Gym/exercise equipment. She also carries an impressive collection of toys as listed below.