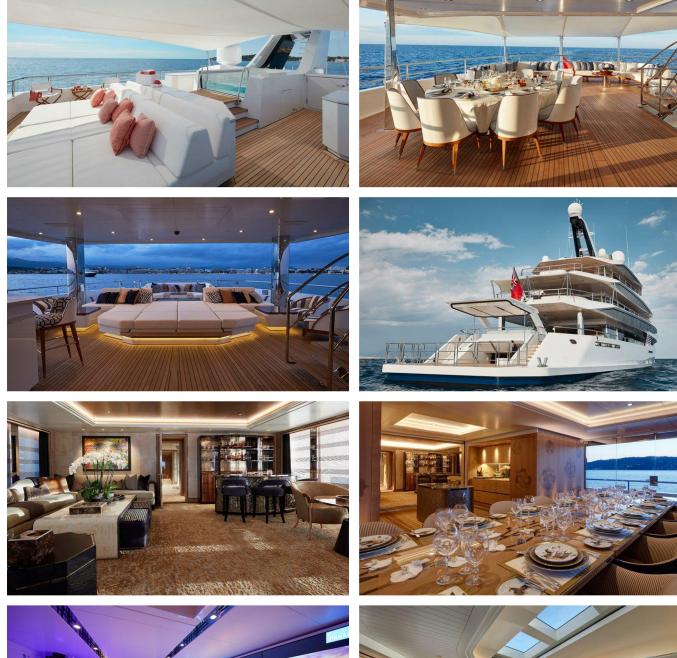

## JOY YACHT CHARTER

Superyacht JOY was built in 2016 by Feadship. She is a 70m / 229'8 Custom motor yacht with exterior design by Bannenberg & Rowell and interior styling by Studio Indigo . Joy offers accommodation for up to 12 guests in 7 cabins with additional room for her crew of 19. She features a variety of amenities to ensure comfortable charter vacations, including, Air Conditioning, Stabilizers at Anchor, Stabilisers underway, WiFi connection on board, Deck Jacuzzi & Gym/exercise equipment. She also carries an impressive collection of toys as listed below.