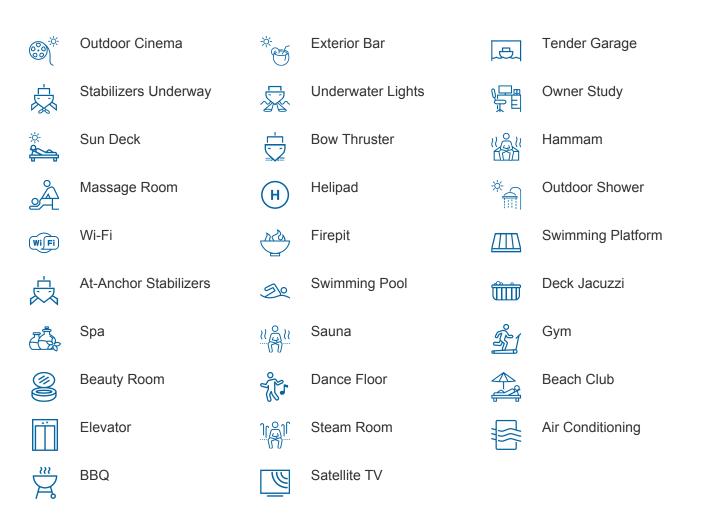

## KISMET AMENITIES & TOYS

For a full up-to-date list of leisure facilities or amenities onboard Motor Yacht Kismet please contact your Yacht Charter Broker prior to booking your vacation. If there is a particular water toy that you would like, but it is not listed, then it may be possible to rent this equipment for you.