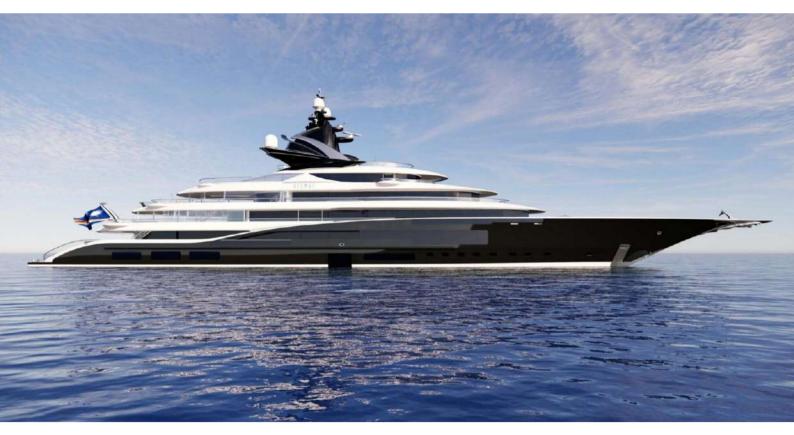

### KISMET YACHT CHARTER

Superyacht KISMET was built in 2024 by Lurssen. She is a 122m / 400'3 Custom motor yacht with exterior design by Nuvolari Lenard and interior styling by Reymond Langton Design . Kismet offers accommodation for up to 12 guests in 8 cabins with additional room for her crew of 36. She features a variety of amenities to ensure comfortable charter vacations. She also carries an impressive collection of toys as listed below.

#### **SPECIFICATIONS**

**LENGTH** 122m / 400'3

 BEAM
 DRAFT

 16.85m / 55'3
 4.8m / 15'9

**YEAR** 2024 REFIT

**CRUISING SPEED** O Knots