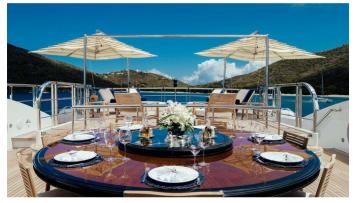

#### MEAMINA YACHT CHARTER

Superyacht MEAMINA was built in 2009 by Benetti. She is a 59.31m / 194'7 Custom motor yacht with exterior design by Stefano Natucci and interior styling by Massari Design . Meamina offers accommodation for up to 12 guests in 6 cabins with additional room for her crew of 15. She features a variety of amenities to ensure comfortable charter vacations, including, Elevator / Lift, Air Conditioning, WiFi connection on board, Deck Jacuzzi, Gym/exercise equipment, Stabilisers underway, Wheelchair Friendly & Stabilizers at Anchor. She also carries an impressive collection of toys as listed below.