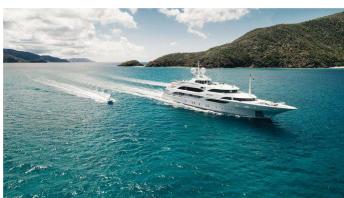

#### MEAMINA YACHT CHARTER

Superyacht MEAMINA was built in 2009 by Benetti. She is a 59.31m / 194'7 Custom motor yacht with exterior design by Stefano Natucci and interior styling by Massari Design . Meamina offers accommodation for up to 12 guests in 6 cabins with additional room for her crew of 15. She features a variety of amenities to ensure comfortable charter vacations, including, Elevator / Lift, Air Conditioning, WiFi connection on board, Deck Jacuzzi, Gym/exercise equipment, Stabilisers underway, Wheelchair Friendly & Stabilizers at Anchor. She also carries an impressive collection of toys as listed below.