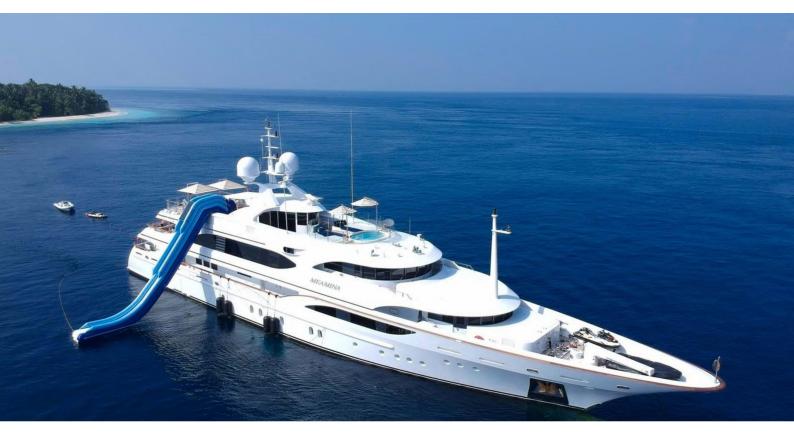

#### MEAMINA YACHT CHARTER

Superyacht MEAMINA was built in 2009 by Benetti. She is a 59.31m / 194'7 Custom motor yacht with exterior design by Stefano Natucci and interior styling by Massari Design . Meamina offers accommodation for up to 12 guests in 6 cabins with additional room for her crew of 15. She features a variety of amenities to ensure comfortable charter vacations, including, Elevator / Lift, Air Conditioning, WiFi connection on board, Deck Jacuzzi, Gym/exercise equipment, Stabilisers underway, Wheelchair Friendly & Stabilizers at Anchor. She also carries an impressive collection of toys as listed below.

#### MEAMINA AMENITIES & TOYS

For a full up-to-date list of leisure facilities or amenities onboard Motor Yacht Meamina please contact your Yacht Charter Broker prior to booking your vacation. If there is a particular water toy that you would like, but it is not listed, then it may be possible to rent this equipment for you.