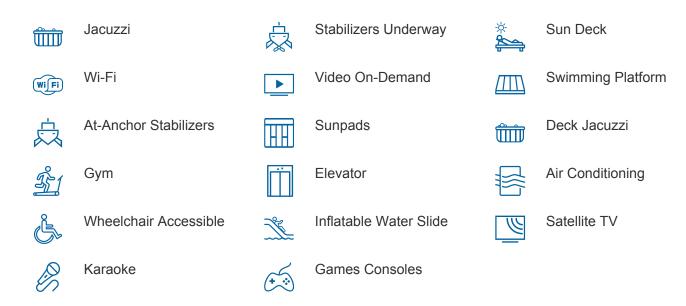

#### MEAMINA YACHT CHARTER

Superyacht MEAMINA was built in 2009 by Benetti. She is a 59.31m / 194'7 Custom motor yacht with exterior design by Stefano Natucci and interior styling by Massari Design . Meamina offers accommodation for up to 12 guests in 6 cabins with additional room for her crew of 15. She features a variety of amenities to ensure comfortable charter vacations, including, Elevator / Lift, Air Conditioning, WiFi connection on board, Deck Jacuzzi, Gym/exercise equipment, Stabilisers underway, Wheelchair Friendly & Stabilizers at Anchor. She also carries an impressive collection of toys as listed below.

#### MEAMINA AMENITIES & TOYS

For a full up-to-date list of leisure facilities or amenities onboard Motor Yacht Meamina please contact your Yacht Charter Broker prior to booking your vacation. If there is a particular water toy that you would like, but it is not listed, then it may be possible to rent this equipment for you.