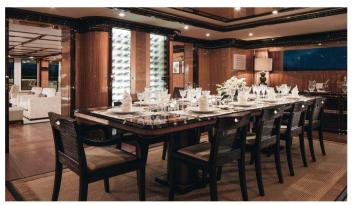

#### MEAMINA YACHT CHARTER

Superyacht MEAMINA was built in 2009 by Benetti. She is a 59.31m / 194'7 Custom motor yacht with exterior design by Stefano Natucci and interior styling by Massari Design . Meamina offers accommodation for up to 12 guests in 6 cabins with additional room for her crew of 15. She features a variety of amenities to ensure comfortable charter vacations, including, Elevator / Lift, Air Conditioning, WiFi connection on board, Deck Jacuzzi, Gym/exercise equipment, Stabilisers underway, Wheelchair Friendly & Stabilizers at Anchor. She also carries an impressive collection of toys as listed below.