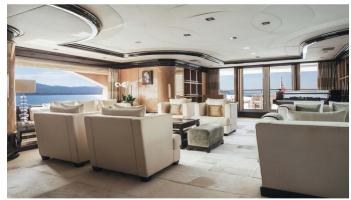

#### MEAMINA YACHT CHARTER

Superyacht MEAMINA was built in 2009 by Benetti. She is a 59.31m / 194'7 Custom motor yacht with exterior design by Stefano Natucci and interior styling by Massari Design . Meamina offers accommodation for up to 12 guests in 6 cabins with additional room for her crew of 15. She features a variety of amenities to ensure comfortable charter vacations, including, Elevator / Lift, Air Conditioning, WiFi connection on board, Deck Jacuzzi, Gym/exercise equipment, Stabilisers underway, Wheelchair Friendly & Stabilizers at Anchor. She also carries an impressive collection of toys as listed below.