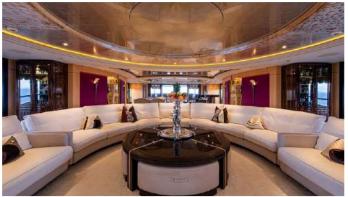

#### MERIDIAN A YACHT CHARTER

Superyacht MERIDIAN A was built in 2011 by Lurssen. She is a 85.1m / 279'2 Custom motor yacht with exterior design by Espen Oeino and interior styling by Reymond Langton Design . Meridian A offers accommodation for up to 12 guests in 9 cabins with additional room for her crew of 27. She features a variety of amenities to ensure comfortable charter vacations, including, GYM, Jacuzzi (on deck), Helipad, Tender Garage, Air Conditioning, BBQ, Beauty room, Elevator / Lift, Exterior Bar, Massage Room, Spa, Sun Deck, Sunpads, Outdoor Bar, Swimming Platform, Swimming Pool, At Anchor Stabilizers, Beach Club, Hammam, Underwater Lights & Piano. She also carries an impressive collection of toys as listed below.