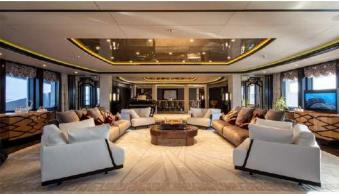

#### MERIDIAN A YACHT CHARTER

Superyacht MERIDIAN A was built in 2011 by Lurssen. She is a 85.1m / 279'2 Custom motor yacht with exterior design by Espen Oeino and interior styling by Reymond Langton Design . Meridian A offers accommodation for up to 12 guests in 9 cabins with additional room for her crew of 27. She features a variety of amenities to ensure comfortable charter vacations, including, GYM, Jacuzzi (on deck), Helipad, Tender Garage, Air Conditioning, BBQ, Beauty room, Elevator / Lift, Exterior Bar, Massage Room, Spa, Sun Deck, Sunpads, Outdoor Bar, Swimming Platform, Swimming Pool, At Anchor Stabilizers, Beach Club, Hammam, Underwater Lights & Piano. She also carries an impressive collection of toys as listed below.