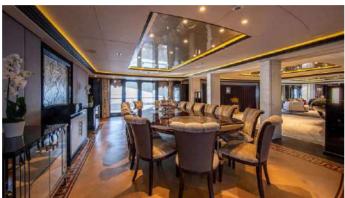

#### MERIDIAN A YACHT CHARTER

Superyacht MERIDIAN A was built in 2011 by Lurssen. She is a 85.1m / 279'2 Custom motor yacht with exterior design by Espen Oeino and interior styling by Reymond Langton Design . Meridian A offers accommodation for up to 12 guests in 9 cabins with additional room for her crew of 27. She features a variety of amenities to ensure comfortable charter vacations, including, GYM, Jacuzzi (on deck), Helipad, Tender Garage, Air Conditioning, BBQ, Beauty room, Elevator / Lift, Exterior Bar, Massage Room, Spa, Sun Deck, Sunpads, Outdoor Bar, Swimming Platform, Swimming Pool, At Anchor Stabilizers, Beach Club, Hammam, Underwater Lights & Piano. She also carries an impressive collection of toys as listed below.