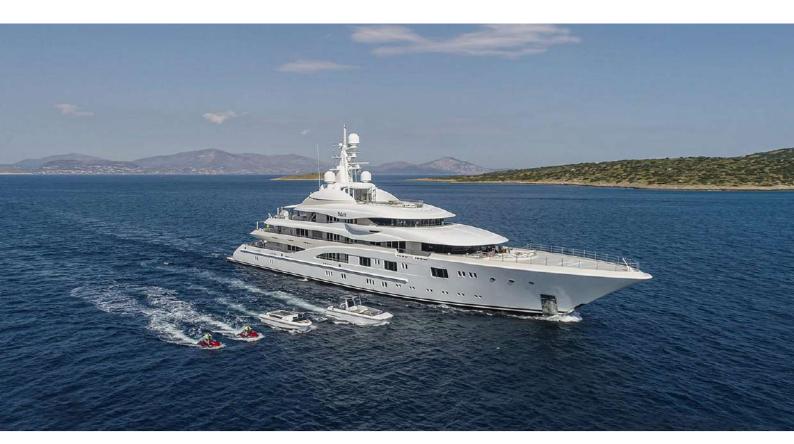

# MERIDIAN A

Yacht Charter Details for 'Meridian A', the 85.1m Superyacht built by Lurssen

#### MERIDIAN A YACHT CHARTER

Superyacht MERIDIAN A was built in 2011 by Lurssen. She is a 85.1m / 279'2 Custom motor yacht with exterior design by Espen Oeino and interior styling by Reymond Langton Design . Meridian A offers accommodation for up to 12 guests in 9 cabins with additional room for her crew of 27. She features a variety of amenities to ensure comfortable charter vacations, including, GYM, Jacuzzi (on deck), Helipad, Tender Garage, Air Conditioning, BBQ, Beauty room, Elevator / Lift, Exterior Bar, Massage Room, Spa, Sun Deck, Sunpads, Outdoor Bar, Swimming Platform, Swimming Pool, At Anchor Stabilizers, Beach Club, Hammam, Underwater Lights & Piano. She also carries an impressive collection of toys as listed below.