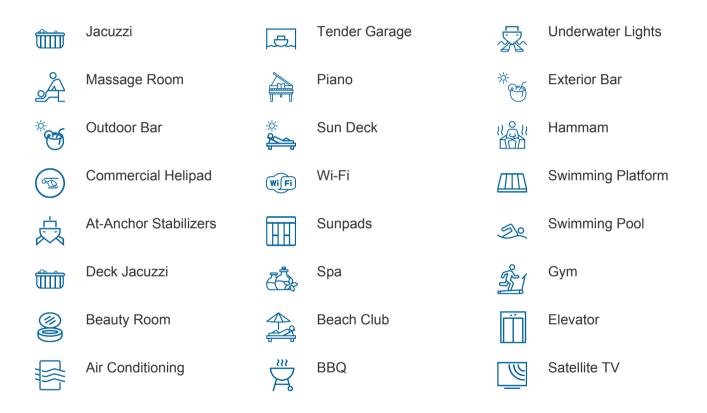

#### MERIDIAN A YACHT CHARTER

Superyacht MERIDIAN A was built in 2011 by Lurssen. She is a 85.1m / 279'2 Custom motor yacht with exterior design by Espen Oeino and interior styling by Reymond Langton Design . Meridian A offers accommodation for up to 12 guests in 9 cabins with additional room for her crew of 27. She features a variety of amenities to ensure comfortable charter vacations, including, GYM, Jacuzzi (on deck), Helipad, Tender Garage, Air Conditioning, BBQ, Beauty room, Elevator / Lift, Exterior Bar, Massage Room, Spa, Sun Deck, Sunpads, Outdoor Bar, Swimming Platform, Swimming Pool, At Anchor Stabilizers, Beach Club, Hammam, Underwater Lights & Piano. She also carries an impressive collection of toys as listed below.

## MERIDIAN A AMENITIES & TOYS

For a full up-to-date list of leisure facilities or amenities onboard Motor Yacht Meridian A please contact your Yacht Charter Broker prior to booking your vacation. If there is a particular water toy that you would like, but it is not listed, then it may be possible to rent this equipment for you.