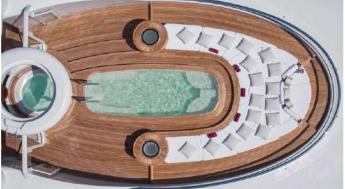

#### MERIDIAN A YACHT CHARTER

Superyacht MERIDIAN A was built in 2011 by Lurssen. She is a 85.1m / 279'2 Custom motor yacht with exterior design by Espen Oeino and interior styling by Reymond Langton Design . Meridian A offers accommodation for up to 12 guests in 9 cabins with additional room for her crew of 27. She features a variety of amenities to ensure comfortable charter vacations, including, GYM, Jacuzzi (on deck), Helipad, Tender Garage, Air Conditioning, BBQ, Beauty room, Elevator / Lift, Exterior Bar, Massage Room, Spa, Sun Deck, Sunpads, Outdoor Bar, Swimming Platform, Swimming Pool, At Anchor Stabilizers, Beach Club, Hammam, Underwater Lights & Piano. She also carries an impressive collection of toys as listed below.

## MERIDIAN A AMENITIES & TOYS

For a full up-to-date list of leisure facilities or amenities onboard Motor Yacht Meridian A please contact your Yacht Charter Broker prior to booking your vacation. If there is a particular water toy that you would like, but it is not listed, then it may be possible to rent this equipment for you.