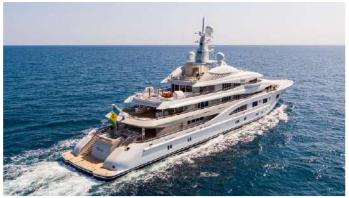

# MERIDIAN A

Yacht Charter Details for 'Meridian A', the 85.1m Superyacht built by Lurssen

#### MERIDIAN A YACHT CHARTER

Superyacht MERIDIAN A was built in 2011 by Lurssen. She is a 85.1m / 279'2 Custom motor yacht with exterior design by Espen Oeino and interior styling by Reymond Langton Design . Meridian A offers accommodation for up to 12 guests in 9 cabins with additional room for her crew of 27. She features a variety of amenities to ensure comfortable charter vacations, including, GYM, Jacuzzi (on deck), Helipad, Tender Garage, Air Conditioning, BBQ, Beauty room, Elevator / Lift, Exterior Bar, Massage Room, Spa, Sun Deck, Sunpads, Outdoor Bar, Swimming Platform, Swimming Pool, At Anchor Stabilizers, Beach Club, Hammam, Underwater Lights & Piano. She also carries an impressive collection of toys as listed below.