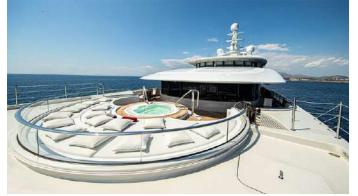

#### MERIDIAN A YACHT CHARTER

Superyacht MERIDIAN A was built in 2011 by Lurssen. She is a 85.1m / 279'2 Custom motor yacht with exterior design by Espen Oeino and interior styling by Reymond Langton Design . Meridian A offers accommodation for up to 12 guests in 9 cabins with additional room for her crew of 27. She features a variety of amenities to ensure comfortable charter vacations, including, GYM, Jacuzzi (on deck), Helipad, Tender Garage, Air Conditioning, BBQ, Beauty room, Elevator / Lift, Exterior Bar, Massage Room, Spa, Sun Deck, Sunpads, Outdoor Bar, Swimming Platform, Swimming Pool, At Anchor Stabilizers, Beach Club, Hammam, Underwater Lights & Piano. She also carries an impressive collection of toys as listed below.

## MERIDIAN A AMENITIES & TOYS

For a full up-to-date list of leisure facilities or amenities onboard Motor Yacht Meridian A please contact your Yacht Charter Broker prior to booking your vacation. If there is a particular water toy that you would like, but it is not listed, then it may be possible to rent this equipment for you.