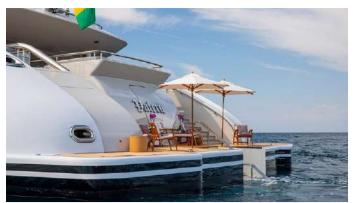

#### MERIDIAN A YACHT CHARTER

Superyacht MERIDIAN A was built in 2011 by Lurssen. She is a 85.1m / 279'2 Custom motor yacht with exterior design by Espen Oeino and interior styling by Reymond Langton Design . Meridian A offers accommodation for up to 12 guests in 9 cabins with additional room for her crew of 27. She features a variety of amenities to ensure comfortable charter vacations, including, GYM, Jacuzzi (on deck), Helipad, Tender Garage, Air Conditioning, BBQ, Beauty room, Elevator / Lift, Exterior Bar, Massage Room, Spa, Sun Deck, Sunpads, Outdoor Bar, Swimming Platform, Swimming Pool, At Anchor Stabilizers, Beach Club, Hammam, Underwater Lights & Piano. She also carries an impressive collection of toys as listed below.

## MERIDIAN A AMENITIES & TOYS

For a full up-to-date list of leisure facilities or amenities onboard Motor Yacht Meridian A please contact your Yacht Charter Broker prior to booking your vacation. If there is a particular water toy that you would like, but it is not listed, then it may be possible to rent this equipment for you.