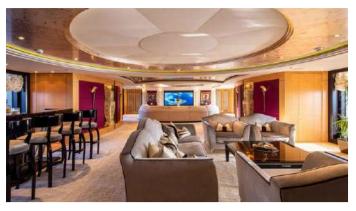

#### MERIDIAN A YACHT CHARTER

Superyacht MERIDIAN A was built in 2011 by Lurssen. She is a 85.1m / 279'2 Custom motor yacht with exterior design by Espen Oeino and interior styling by Reymond Langton Design . Meridian A offers accommodation for up to 12 guests in 9 cabins with additional room for her crew of 27. She features a variety of amenities to ensure comfortable charter vacations, including, GYM, Jacuzzi (on deck), Helipad, Tender Garage, Air Conditioning, BBQ, Beauty room, Elevator / Lift, Exterior Bar, Massage Room, Spa, Sun Deck, Sunpads, Outdoor Bar, Swimming Platform, Swimming Pool, At Anchor Stabilizers, Beach Club, Hammam, Underwater Lights & Piano. She also carries an impressive collection of toys as listed below.