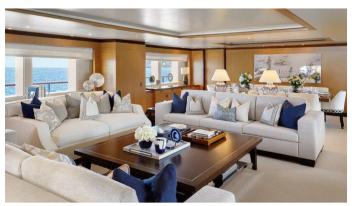

## MIMI YACHT CHARTER

Superyacht MIMI was built in 2008 by Benetti. She is a 60m / 196'10 Custom motor yacht with exterior design by Stefano Natucci and interior styling by RWD. Mimi offers accommodation for up to 12 guests in 6 cabins with additional room for her crew of 16. She features a variety of amenities to ensure comfortable charter vacations, including, Air Conditioning, WiFi connection on board, Deck Jacuzzi, Gym/exercise equipment, Stabilizers at Anchor & Stabilisers underway. She also carries an impressive collection of toys as listed below.