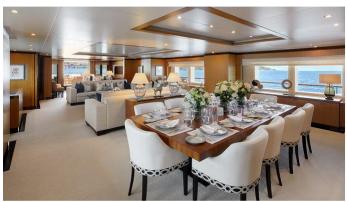

## MIMI YACHT CHARTER

Superyacht MIMI was built in 2008 by Benetti. She is a 60m / 196'10 Custom motor yacht with exterior design by Stefano Natucci and interior styling by RWD. Mimi offers accommodation for up to 12 guests in 6 cabins with additional room for her crew of 16. She features a variety of amenities to ensure comfortable charter vacations, including, Air Conditioning, WiFi connection on board, Deck Jacuzzi, Gym/exercise equipment, Stabilizers at Anchor & Stabilisers underway. She also carries an impressive collection of toys as listed below.