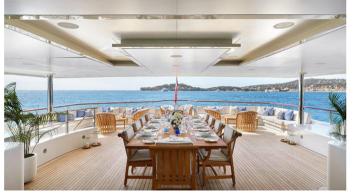

## MIMI YACHT CHARTER

Superyacht MIMI was built in 2008 by Benetti. She is a 60m / 196'10 Custom motor yacht with exterior design by Stefano Natucci and interior styling by RWD. Mimi offers accommodation for up to 12 guests in 6 cabins with additional room for her crew of 16. She features a variety of amenities to ensure comfortable charter vacations, including, Air Conditioning, WiFi connection on board, Deck Jacuzzi, Gym/exercise equipment, Stabilizers at Anchor & Stabilisers underway. She also carries an impressive collection of toys as listed below.