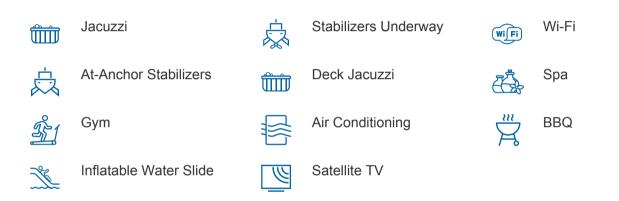

## MIMI AMENITIES & TOYS

For a full up-to-date list of leisure facilities or amenities onboard Motor Yacht Mimi please contact your Yacht Charter Broker prior to booking your vacation. If there is a particular water toy that you would like, but it is not listed, then it may be possible to rent this equipment for you.