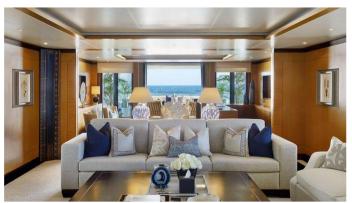

## MIMI YACHT CHARTER

Superyacht MIMI was built in 2008 by Benetti. She is a 60m / 196'10 Custom motor yacht with exterior design by Stefano Natucci and interior styling by RWD. Mimi offers accommodation for up to 12 guests in 6 cabins with additional room for her crew of 16. She features a variety of amenities to ensure comfortable charter vacations, including, Air Conditioning, WiFi connection on board, Deck Jacuzzi, Gym/exercise equipment, Stabilizers at Anchor & Stabilisers underway. She also carries an impressive collection of toys as listed below.