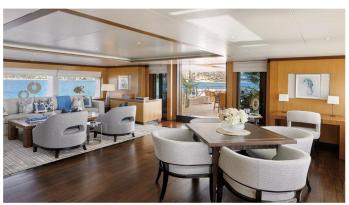

## MIMI YACHT CHARTER

Superyacht MIMI was built in 2008 by Benetti. She is a 60m / 196'10 Custom motor yacht with exterior design by Stefano Natucci and interior styling by RWD. Mimi offers accommodation for up to 12 guests in 6 cabins with additional room for her crew of 16. She features a variety of amenities to ensure comfortable charter vacations, including, Air Conditioning, WiFi connection on board, Deck Jacuzzi, Gym/exercise equipment, Stabilizers at Anchor & Stabilisers underway. She also carries an impressive collection of toys as listed below.