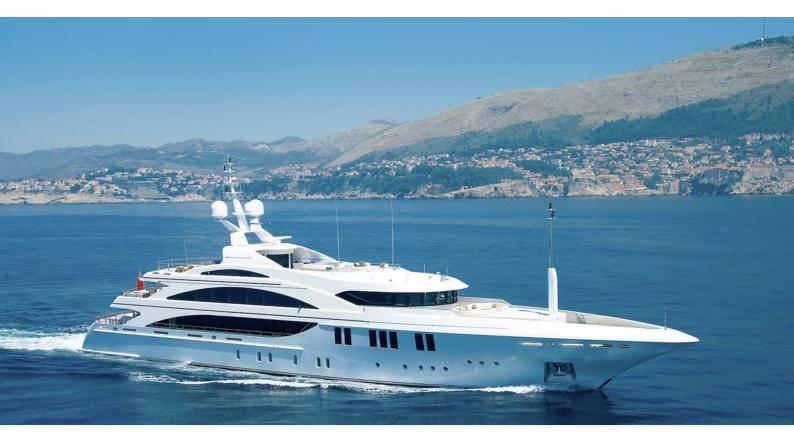

# MIMI

Yacht Charter Details for 'Mimi', the 60m Superyacht built by Benetti

## MIMI YACHT CHARTER

Superyacht MIMI was built in 2008 by Benetti. She is a 60m / 196'10 Custom motor yacht with exterior design by Stefano Natucci and interior styling by RWD. Mimi offers accommodation for up to 12 guests in 6 cabins with additional room for her crew of 16. She features a variety of amenities to ensure comfortable charter vacations, including, Air Conditioning, WiFi connection on board, Deck Jacuzzi, Gym/exercise equipment, Stabilizers at Anchor & Stabilisers underway. She also carries an impressive collection of toys as listed below.