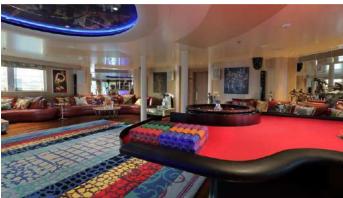

## MOONLIGHT II YACHT CHARTER

Superyacht MOONLIGHT II was built in 2005 by Neorion. She is a 91.39m / 299'10 Custom motor yacht with exterior design by , Alpha Marine & Lally Poulias and interior styling by , Alpha Marine & Lally Poulias . Moonlight II offers accommodation for up to 36 guests in 18 cabins with additional room for her crew of 36. She features a variety of amenities to ensure comfortable charter vacations, including, Deck Jacuzzi, Gym/exercise equipment, Elevator / Lift & Stabilizers at Anchor. She also carries an impressive collection of toys as listed below.