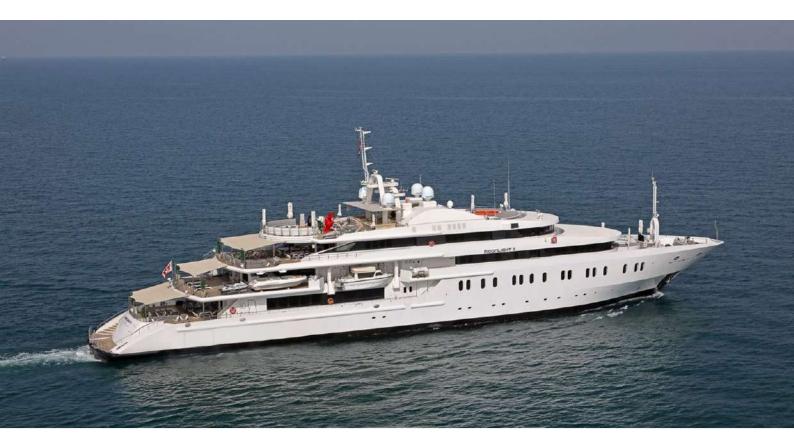

## MOONLIGHT II YACHT CHARTER

Superyacht MOONLIGHT II was built in 2005 by Neorion. She is a 91.39m / 299'10 Custom motor yacht with exterior design by , Alpha Marine & Lally Poulias and interior styling by , Alpha Marine & Lally Poulias . Moonlight II offers accommodation for up to 36 guests in 18 cabins with additional room for her crew of 36. She features a variety of amenities to ensure comfortable charter vacations, including, Deck Jacuzzi, Gym/exercise equipment, Elevator / Lift & Stabilizers at Anchor. She also carries an impressive collection of toys as listed below.

# MOONLIGHT II AMENITIES & TOYS

For a full up-to-date list of leisure facilities or amenities onboard Motor Yacht Moonlight II please contact your Yacht Charter Broker prior to booking your vacation. If there is a particular water toy that you would like, but it is not listed, then it may be possible to rent this equipment for you.