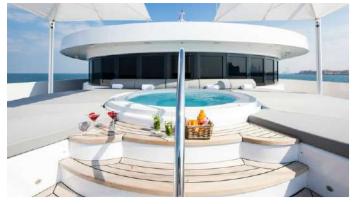

## MOONLIGHT II YACHT CHARTER

Superyacht MOONLIGHT II was built in 2005 by Neorion. She is a 91.39m / 299'10 Custom motor yacht with exterior design by , Alpha Marine & Lally Poulias and interior styling by , Alpha Marine & Lally Poulias . Moonlight II offers accommodation for up to 36 guests in 18 cabins with additional room for her crew of 36. She features a variety of amenities to ensure comfortable charter vacations, including, Deck Jacuzzi, Gym/exercise equipment, Elevator / Lift & Stabilizers at Anchor. She also carries an impressive collection of toys as listed below.

# MOONLIGHT II AMENITIES & TOYS

For a full up-to-date list of leisure facilities or amenities onboard Motor Yacht Moonlight II please contact your Yacht Charter Broker prior to booking your vacation. If there is a particular water toy that you would like, but it is not listed, then it may be possible to rent this equipment for you.