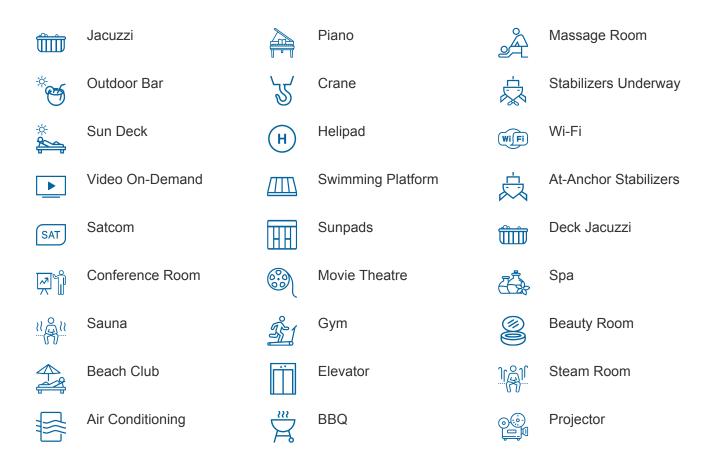

# MOONLIGHT II AMENITIES & TOYS

For a full up-to-date list of leisure facilities or amenities onboard Motor Yacht Moonlight II please contact your Yacht Charter Broker prior to booking your vacation. If there is a particular water toy that you would like, but it is not listed, then it may be possible to rent this equipment for you.