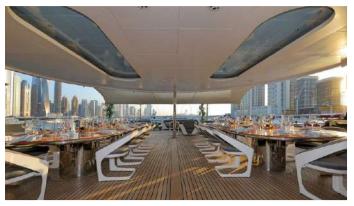

## MOONLIGHT II YACHT CHARTER

Superyacht MOONLIGHT II was built in 2005 by Neorion. She is a 91.39m / 299'10 Custom motor yacht with exterior design by , Alpha Marine & Lally Poulias and interior styling by , Alpha Marine & Lally Poulias . Moonlight II offers accommodation for up to 36 guests in 18 cabins with additional room for her crew of 36. She features a variety of amenities to ensure comfortable charter vacations, including, Deck Jacuzzi, Gym/exercise equipment, Elevator / Lift & Stabilizers at Anchor. She also carries an impressive collection of toys as listed below.