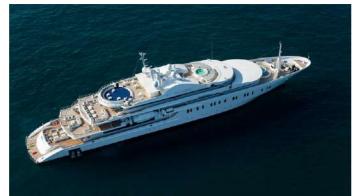

# MOONLIGHT II

Yacht Charter Details for 'Moonlight II', the 91.39m Superyacht built by Neorion

## MOONLIGHT II YACHT CHARTER

Superyacht MOONLIGHT II was built in 2005 by Neorion. She is a 91.39m / 299'10 Custom motor yacht with exterior design by , Alpha Marine & Lally Poulias and interior styling by , Alpha Marine & Lally Poulias . Moonlight II offers accommodation for up to 36 guests in 18 cabins with additional room for her crew of 36. She features a variety of amenities to ensure comfortable charter vacations, including, Deck Jacuzzi, Gym/exercise equipment, Elevator / Lift & Stabilizers at Anchor. She also carries an impressive collection of toys as listed below.