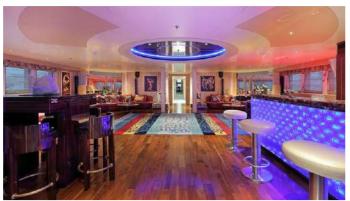

## MOONLIGHT II YACHT CHARTER

Superyacht MOONLIGHT II was built in 2005 by Neorion. She is a 91.39m / 299'10 Custom motor yacht with exterior design by , Alpha Marine & Lally Poulias and interior styling by , Alpha Marine & Lally Poulias . Moonlight II offers accommodation for up to 36 guests in 18 cabins with additional room for her crew of 36. She features a variety of amenities to ensure comfortable charter vacations, including, Deck Jacuzzi, Gym/exercise equipment, Elevator / Lift & Stabilizers at Anchor. She also carries an impressive collection of toys as listed below.