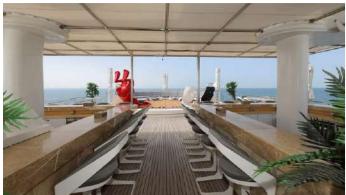

## MOONLIGHT II YACHT CHARTER

Superyacht MOONLIGHT II was built in 2005 by Neorion. She is a 91.39m / 299'10 Custom motor yacht with exterior design by , Alpha Marine & Lally Poulias and interior styling by , Alpha Marine & Lally Poulias . Moonlight II offers accommodation for up to 36 guests in 18 cabins with additional room for her crew of 36. She features a variety of amenities to ensure comfortable charter vacations, including, Deck Jacuzzi, Gym/exercise equipment, Elevator / Lift & Stabilizers at Anchor. She also carries an impressive collection of toys as listed below.