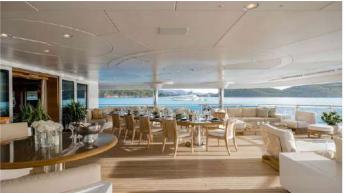

### NAIA YACHT CHARTER

Superyacht NAIA was built in 2011 by Freire Shipyard. She is a 73.6m / 241'6 Custom motor yacht with exterior design by H2 Yacht Design and interior styling by Mark Berryman Design . Naia offers accommodation for up to 12 guests in 8 cabins with additional room for her crew of 23. She features a variety of amenities to ensure comfortable charter vacations, including, Air Conditioning, WiFi connection on board, Deck Jacuzzi, Gym/exercise equipment, Stabilisers underway, Elevator / Lift, Wheelchair Friendly & Stabilizers at Anchor. She also carries an impressive collection of toys as listed below.

# NAIA AMENITIES & TOYS

For a full up-to-date list of leisure facilities or amenities onboard Motor Yacht Naia please contact your Yacht Charter Broker prior to booking your vacation. If there is a particular water toy that you would like, but it is not listed, then it may be possible to rent this equipment for you.