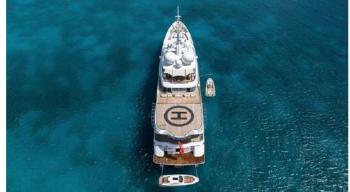

# NAIA

Yacht Charter Details for 'Naia', the 73.6m Superyacht built by Freire Shipyard

### NAIA YACHT CHARTER

Superyacht NAIA was built in 2011 by Freire Shipyard. She is a 73.6m / 241'6 Custom motor yacht with exterior design by H2 Yacht Design and interior styling by Mark Berryman Design . Naia offers accommodation for up to 12 guests in 8 cabins with additional room for her crew of 23. She features a variety of amenities to ensure comfortable charter vacations, including, Air Conditioning, WiFi connection on board, Deck Jacuzzi, Gym/exercise equipment, Stabilisers underway, Elevator / Lift, Wheelchair Friendly & Stabilizers at Anchor. She also carries an impressive collection of toys as listed below.