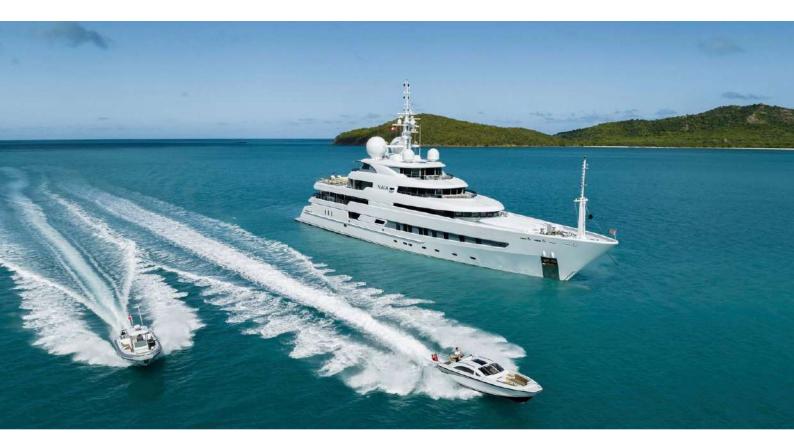

# NAIA

Yacht Charter Details for 'Naia', the 73.6m Superyacht built by Freire Shipyard

### NAIA YACHT CHARTER

Superyacht NAIA was built in 2011 by Freire Shipyard. She is a 73.6m / 241'6 Custom motor yacht with exterior design by H2 Yacht Design and interior styling by Mark Berryman Design . Naia offers accommodation for up to 12 guests in 8 cabins with additional room for her crew of 23. She features a variety of amenities to ensure comfortable charter vacations, including, Air Conditioning, WiFi connection on board, Deck Jacuzzi, Gym/exercise equipment, Stabilisers underway, Elevator / Lift, Wheelchair Friendly & Stabilizers at Anchor. She also carries an impressive collection of toys as listed below.