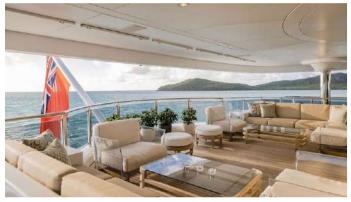

### NAIA YACHT CHARTER

Superyacht NAIA was built in 2011 by Freire Shipyard. She is a 73.6m / 241'6 Custom motor yacht with exterior design by H2 Yacht Design and interior styling by Mark Berryman Design . Naia offers accommodation for up to 12 guests in 8 cabins with additional room for her crew of 23. She features a variety of amenities to ensure comfortable charter vacations, including, Air Conditioning, WiFi connection on board, Deck Jacuzzi, Gym/exercise equipment, Stabilisers underway, Elevator / Lift, Wheelchair Friendly & Stabilizers at Anchor. She also carries an impressive collection of toys as listed below.

# NAIA AMENITIES & TOYS

For a full up-to-date list of leisure facilities or amenities onboard Motor Yacht Naia please contact your Yacht Charter Broker prior to booking your vacation. If there is a particular water toy that you would like, but it is not listed, then it may be possible to rent this equipment for you.