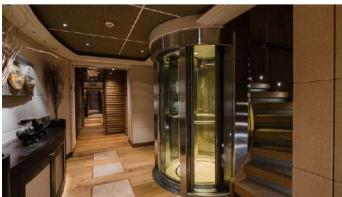

### NAIA YACHT CHARTER

Superyacht NAIA was built in 2011 by Freire Shipyard. She is a 73.6m / 241'6 Custom motor yacht with exterior design by H2 Yacht Design and interior styling by Mark Berryman Design . Naia offers accommodation for up to 12 guests in 8 cabins with additional room for her crew of 23. She features a variety of amenities to ensure comfortable charter vacations, including, Air Conditioning, WiFi connection on board, Deck Jacuzzi, Gym/exercise equipment, Stabilisers underway, Elevator / Lift, Wheelchair Friendly & Stabilizers at Anchor. She also carries an impressive collection of toys as listed below.