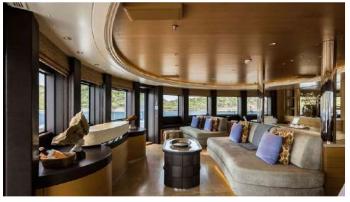

### NAIA YACHT CHARTER

Superyacht NAIA was built in 2011 by Freire Shipyard. She is a 73.6m / 241'6 Custom motor yacht with exterior design by H2 Yacht Design and interior styling by Mark Berryman Design . Naia offers accommodation for up to 12 guests in 8 cabins with additional room for her crew of 23. She features a variety of amenities to ensure comfortable charter vacations, including, Air Conditioning, WiFi connection on board, Deck Jacuzzi, Gym/exercise equipment, Stabilisers underway, Elevator / Lift, Wheelchair Friendly & Stabilizers at Anchor. She also carries an impressive collection of toys as listed below.