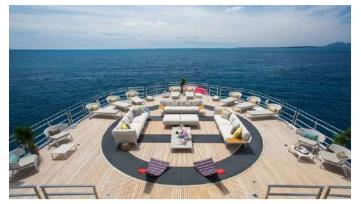

### NAIA YACHT CHARTER

Superyacht NAIA was built in 2011 by Freire Shipyard. She is a 73.6m / 241'6 Custom motor yacht with exterior design by H2 Yacht Design and interior styling by Mark Berryman Design . Naia offers accommodation for up to 12 guests in 8 cabins with additional room for her crew of 23. She features a variety of amenities to ensure comfortable charter vacations, including, Air Conditioning, WiFi connection on board, Deck Jacuzzi, Gym/exercise equipment, Stabilisers underway, Elevator / Lift, Wheelchair Friendly & Stabilizers at Anchor. She also carries an impressive collection of toys as listed below.

# NAIA AMENITIES & TOYS

For a full up-to-date list of leisure facilities or amenities onboard Motor Yacht Naia please contact your Yacht Charter Broker prior to booking your vacation. If there is a particular water toy that you would like, but it is not listed, then it may be possible to rent this equipment for you.