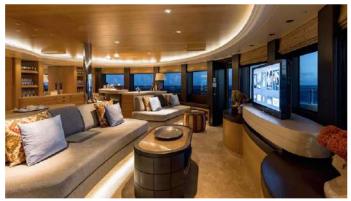

### NAIA YACHT CHARTER

Superyacht NAIA was built in 2011 by Freire Shipyard. She is a 73.6m / 241'6 Custom motor yacht with exterior design by H2 Yacht Design and interior styling by Mark Berryman Design . Naia offers accommodation for up to 12 guests in 8 cabins with additional room for her crew of 23. She features a variety of amenities to ensure comfortable charter vacations, including, Air Conditioning, WiFi connection on board, Deck Jacuzzi, Gym/exercise equipment, Stabilisers underway, Elevator / Lift, Wheelchair Friendly & Stabilizers at Anchor. She also carries an impressive collection of toys as listed below.