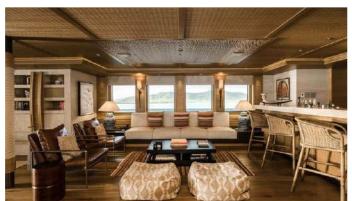

### NAIA YACHT CHARTER

Superyacht NAIA was built in 2011 by Freire Shipyard. She is a 73.6m / 241'6 Custom motor yacht with exterior design by H2 Yacht Design and interior styling by Mark Berryman Design . Naia offers accommodation for up to 12 guests in 8 cabins with additional room for her crew of 23. She features a variety of amenities to ensure comfortable charter vacations, including, Air Conditioning, WiFi connection on board, Deck Jacuzzi, Gym/exercise equipment, Stabilisers underway, Elevator / Lift, Wheelchair Friendly & Stabilizers at Anchor. She also carries an impressive collection of toys as listed below.