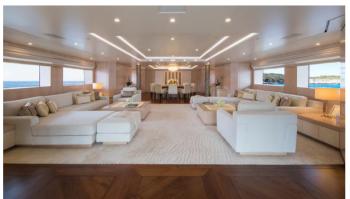

### ROMA YACHT CHARTER

Superyacht ROMA was built in 2010 by Viareggio SuperYachts. She is a 62m / 203'5 Custom motor yacht with exterior design by Espen Oeino and interior styling by Newcruise . RoMa offers accommodation for up to 12 guests in 6 cabins with additional room for her crew of 17. She features a variety of amenities to ensure comfortable charter vacations, including, Air Conditioning, Elevator / Lift, Wheelchair Friendly, At Anchor Stabilizers & Cinema. She also carries an impressive collection of toys as listed below.

## ROMA AMENITIES & TOYS

For a full up-to-date list of leisure facilities or amenities onboard Motor Yacht RoMa please contact your Yacht Charter Broker prior to booking your vacation. If there is a particular water toy that you would like, but it is not listed, then it may be possible to rent this equipment for you.