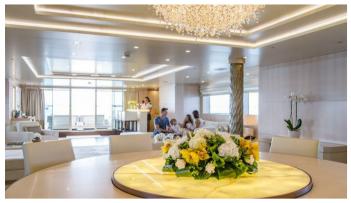

### ROMA YACHT CHARTER

Superyacht ROMA was built in 2010 by Viareggio SuperYachts. She is a 62m / 203'5 Custom motor yacht with exterior design by Espen Oeino and interior styling by Newcruise . RoMa offers accommodation for up to 12 guests in 6 cabins with additional room for her crew of 17. She features a variety of amenities to ensure comfortable charter vacations, including, Air Conditioning, Elevator / Lift, Wheelchair Friendly, At Anchor Stabilizers & Cinema. She also carries an impressive collection of toys as listed below.

## ROMA AMENITIES & TOYS

For a full up-to-date list of leisure facilities or amenities onboard Motor Yacht RoMa please contact your Yacht Charter Broker prior to booking your vacation. If there is a particular water toy that you would like, but it is not listed, then it may be possible to rent this equipment for you.