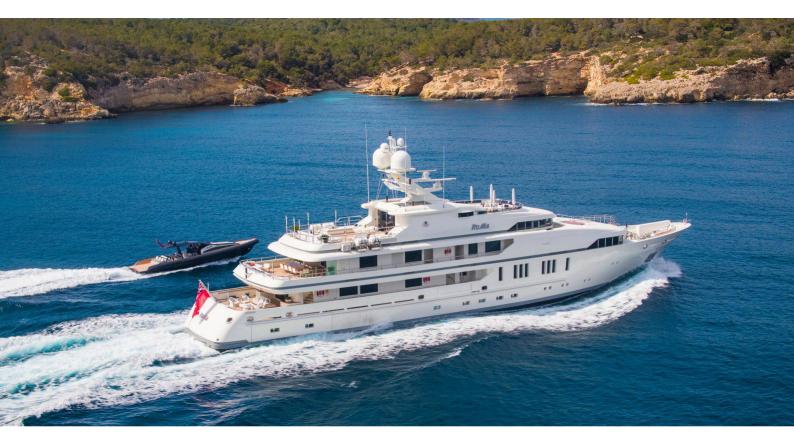

# ROMA

Yacht Charter Details for 'RoMa', the 62m Superyacht built by Viareggio SuperYachts

CREW

17

### ROMA YACHT CHARTER

Superyacht ROMA was built in 2010 by Viareggio SuperYachts. She is a 62m / 203'5 Custom motor yacht with exterior design by Espen Oeino and interior styling by Newcruise . RoMa offers accommodation for up to 12 guests in 6 cabins with additional room for her crew of 17. She features a variety of amenities to ensure comfortable charter vacations, including, Air Conditioning, Elevator / Lift, Wheelchair Friendly, At Anchor Stabilizers & Cinema. She also carries an impressive collection of toys as listed below.