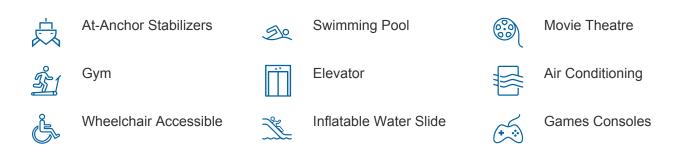

### ROMA YACHT CHARTER

Superyacht ROMA was built in 2010 by Viareggio SuperYachts. She is a 62m / 203'5 Custom motor yacht with exterior design by Espen Oeino and interior styling by Newcruise . RoMa offers accommodation for up to 12 guests in 6 cabins with additional room for her crew of 17. She features a variety of amenities to ensure comfortable charter vacations, including, Air Conditioning, Elevator / Lift, Wheelchair Friendly, At Anchor Stabilizers & Cinema. She also carries an impressive collection of toys as listed below.

## ROMA AMENITIES & TOYS

For a full up-to-date list of leisure facilities or amenities onboard Motor Yacht RoMa please contact your Yacht Charter Broker prior to booking your vacation. If there is a particular water toy that you would like, but it is not listed, then it may be possible to rent this equipment for you.