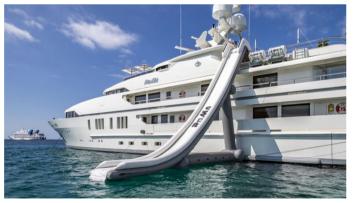

### ROMA YACHT CHARTER

Superyacht ROMA was built in 2010 by Viareggio SuperYachts. She is a 62m / 203'5 Custom motor yacht with exterior design by Espen Oeino and interior styling by Newcruise . RoMa offers accommodation for up to 12 guests in 6 cabins with additional room for her crew of 17. She features a variety of amenities to ensure comfortable charter vacations, including, Air Conditioning, Elevator / Lift, Wheelchair Friendly, At Anchor Stabilizers & Cinema. She also carries an impressive collection of toys as listed below.

## ROMA AMENITIES & TOYS

For a full up-to-date list of leisure facilities or amenities onboard Motor Yacht RoMa please contact your Yacht Charter Broker prior to booking your vacation. If there is a particular water toy that you would like, but it is not listed, then it may be possible to rent this equipment for you.