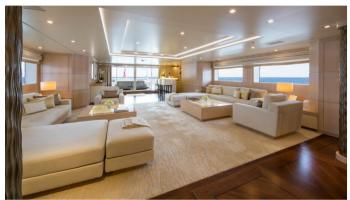

### ROMA YACHT CHARTER

Superyacht ROMA was built in 2010 by Viareggio SuperYachts. She is a 62m / 203'5 Custom motor yacht with exterior design by Espen Oeino and interior styling by Newcruise . RoMa offers accommodation for up to 12 guests in 6 cabins with additional room for her crew of 17. She features a variety of amenities to ensure comfortable charter vacations, including, Air Conditioning, Elevator / Lift, Wheelchair Friendly, At Anchor Stabilizers & Cinema. She also carries an impressive collection of toys as listed below.

## ROMA AMENITIES & TOYS

For a full up-to-date list of leisure facilities or amenities onboard Motor Yacht RoMa please contact your Yacht Charter Broker prior to booking your vacation. If there is a particular water toy that you would like, but it is not listed, then it may be possible to rent this equipment for you.