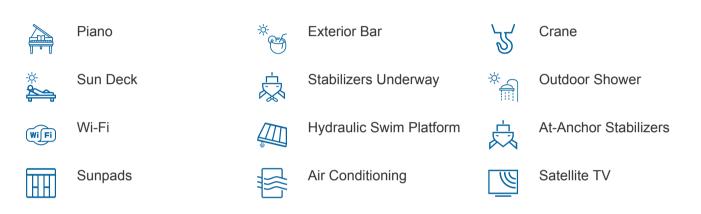

## SAMIRA AMENITIES & TOYS

For a full up-to-date list of leisure facilities or amenities onboard Motor Yacht Samira please contact your Yacht Charter Broker prior to booking your vacation. If there is a particular water toy that you would like, but it is not listed, then it may be possible to rent this equipment for you.