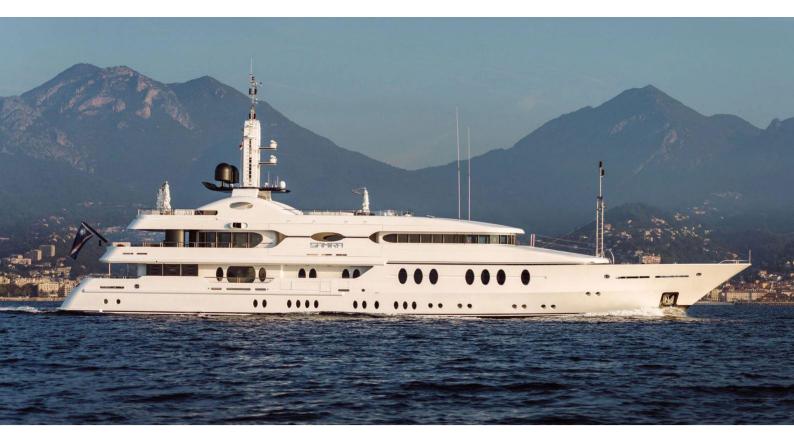

# SAMIRA

Yacht Charter Details for 'Samira', the 55m Superyacht built by Amels

CREW

13

### SAMIRA YACHT CHARTER

Superyacht SAMIRA was built in 2003 by Amels. She is a 55m / 180'5 Custom motor yacht with exterior design by Terence Disdale and interior styling by Terence Disdale . Samira offers accommodation for up to 12 guests in 5 cabins with additional room for her crew of 13. She features a variety of amenities to ensure comfortable charter vacations. She also carries an impressive collection of toys as listed below.