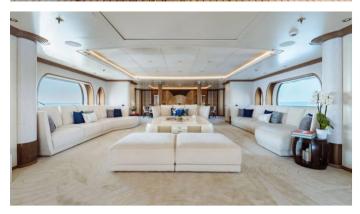

### SAMIRA YACHT CHARTER

Superyacht SAMIRA was built in 2003 by Amels. She is a 55m / 180'5 Custom motor yacht with exterior design by Terence Disdale and interior styling by Terence Disdale . Samira offers accommodation for up to 12 guests in 5 cabins with additional room for her crew of 13. She features a variety of amenities to ensure comfortable charter vacations. She also carries an impressive collection of toys as listed below.