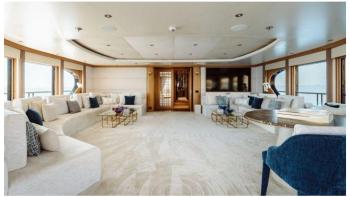

### SAMIRA YACHT CHARTER

Superyacht SAMIRA was built in 2003 by Amels. She is a 55m / 180'5 Custom motor yacht with exterior design by Terence Disdale and interior styling by Terence Disdale . Samira offers accommodation for up to 12 guests in 5 cabins with additional room for her crew of 13. She features a variety of amenities to ensure comfortable charter vacations. She also carries an impressive collection of toys as listed below.