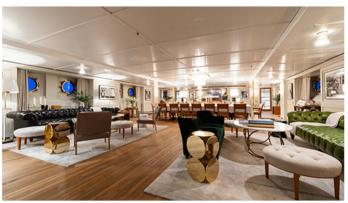

### SHEMARA YACHT CHARTER

Superyacht SHEMARA was built in 1938 by Vosper Thornycroft. She is a 64.7m / 212'3 Custom motor yacht with exterior design by Design Unlimited and interior styling by Design Unlimited . Shemara offers accommodation for up to 12 guests in 6 cabins with additional room for her crew of 16. She features a variety of amenities to ensure comfortable charter vacations. She also carries an impressive collection of toys as listed below.