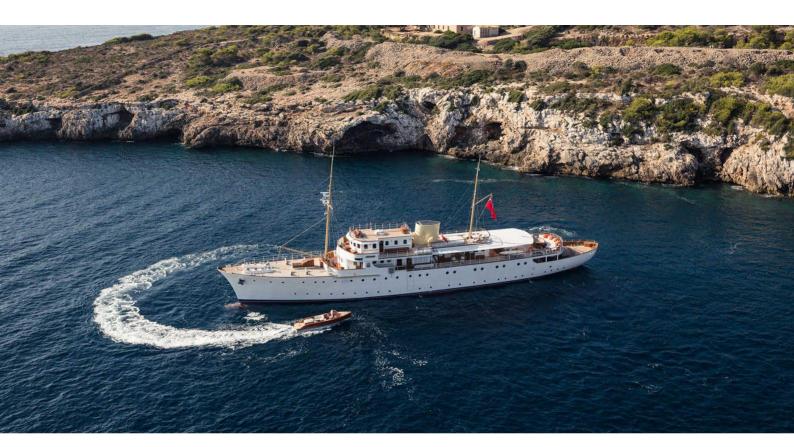

# SHEMARA

Yacht Charter Details for 'Shemara', the 64.7m Superyacht built by Vosper Thornycroft

### SHEMARA YACHT CHARTER

Superyacht SHEMARA was built in 1938 by Vosper Thornycroft. She is a 64.7m / 212'3 Custom motor yacht with exterior design by Design Unlimited and interior styling by Design Unlimited . Shemara offers accommodation for up to 12 guests in 6 cabins with additional room for her crew of 16. She features a variety of amenities to ensure comfortable charter vacations. She also carries an impressive collection of toys as listed below.