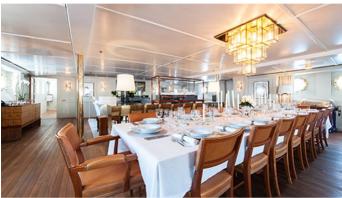

### SHEMARA YACHT CHARTER

Superyacht SHEMARA was built in 1938 by Vosper Thornycroft. She is a 64.7m / 212'3 Custom motor yacht with exterior design by Design Unlimited and interior styling by Design Unlimited . Shemara offers accommodation for up to 12 guests in 6 cabins with additional room for her crew of 16. She features a variety of amenities to ensure comfortable charter vacations. She also carries an impressive collection of toys as listed below.