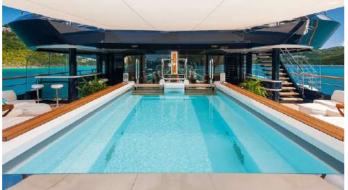

### SOLANDGE YACHT CHARTER

Superyacht SOLANDGE was built in 2013 by Lurssen. She is a 85.1m / 279'2 Custom motor yacht with exterior design by Espen Oeino and interior styling by Rodriguez Interiors . Solandge offers accommodation for up to 12 guests in 8 cabins with additional room for her crew of 29. She features a variety of amenities to ensure comfortable charter vacations, including, Air Conditioning, WiFi connection on board, Deck Jacuzzi, Gym/exercise equipment, Stabilizers at Anchor, Stabilisers underway, Elevator / Lift & Wheelchair Friendly. She also carries an impressive collection of toys as listed below.

## SOLANDGE AMENITIES & TOYS

For a full up-to-date list of leisure facilities or amenities onboard Motor Yacht Solandge please contact your Yacht Charter Broker prior to booking your vacation. If there is a particular water toy that you would like, but it is not listed, then it may be possible to rent this equipment for you.