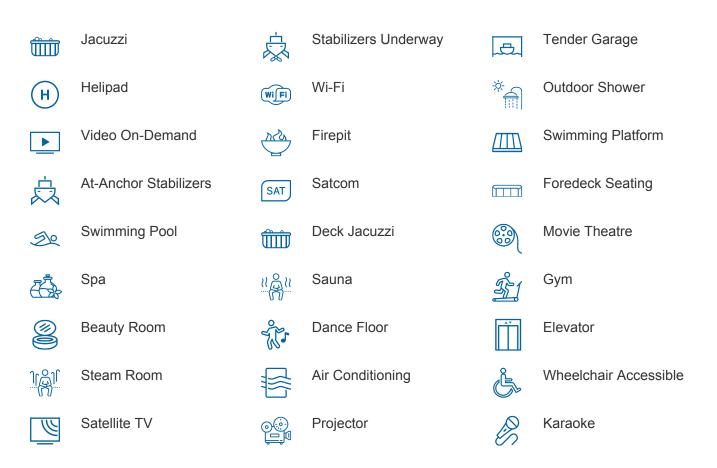

### SOLANDGE YACHT CHARTER

Superyacht SOLANDGE was built in 2013 by Lurssen. She is a 85.1m / 279'2 Custom motor yacht with exterior design by Espen Oeino and interior styling by Rodriguez Interiors . Solandge offers accommodation for up to 12 guests in 8 cabins with additional room for her crew of 29. She features a variety of amenities to ensure comfortable charter vacations, including, Air Conditioning, WiFi connection on board, Deck Jacuzzi, Gym/exercise equipment, Stabilizers at Anchor, Stabilisers underway, Elevator / Lift & Wheelchair Friendly. She also carries an impressive collection of toys as listed below.

## SOLANDGE AMENITIES & TOYS

For a full up-to-date list of leisure facilities or amenities onboard Motor Yacht Solandge please contact your Yacht Charter Broker prior to booking your vacation. If there is a particular water toy that you would like, but it is not listed, then it may be possible to rent this equipment for you.