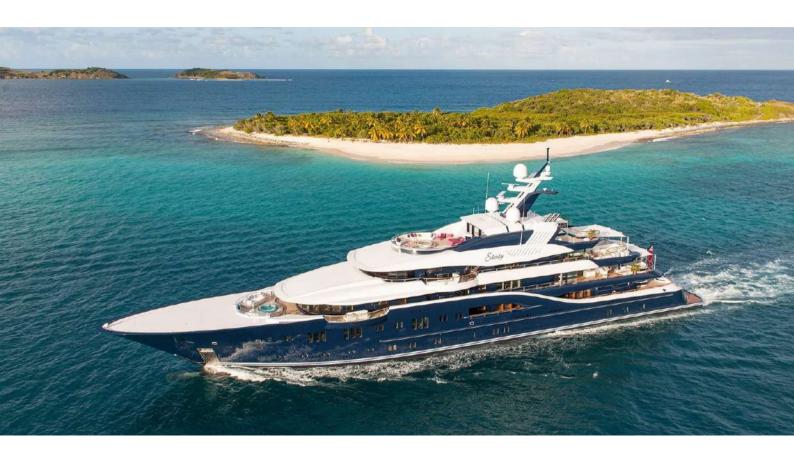

# SOLANDGE

Yacht Charter Details for 'Solandge', the 85.1m Superyacht built by Lurssen

### SOLANDGE YACHT CHARTER

Superyacht SOLANDGE was built in 2013 by Lurssen. She is a 85.1m / 279'2 Custom motor yacht with exterior design by Espen Oeino and interior styling by Rodriguez Interiors . Solandge offers accommodation for up to 12 guests in 8 cabins with additional room for her crew of 29. She features a variety of amenities to ensure comfortable charter vacations, including, Air Conditioning, WiFi connection on board, Deck Jacuzzi, Gym/exercise equipment, Stabilizers at Anchor, Stabilisers underway, Elevator / Lift & Wheelchair Friendly. She also carries an impressive collection of toys as listed below.