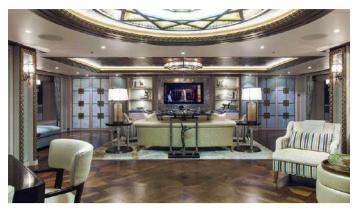

### SOLANDGE YACHT CHARTER

Superyacht SOLANDGE was built in 2013 by Lurssen. She is a 85.1m / 279'2 Custom motor yacht with exterior design by Espen Oeino and interior styling by Rodriguez Interiors . Solandge offers accommodation for up to 12 guests in 8 cabins with additional room for her crew of 29. She features a variety of amenities to ensure comfortable charter vacations, including, Air Conditioning, WiFi connection on board, Deck Jacuzzi, Gym/exercise equipment, Stabilizers at Anchor, Stabilisers underway, Elevator / Lift & Wheelchair Friendly. She also carries an impressive collection of toys as listed below.