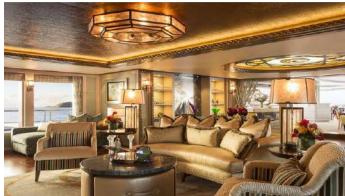

### SOLANDGE YACHT CHARTER

Superyacht SOLANDGE was built in 2013 by Lurssen. She is a 85.1m / 279'2 Custom motor yacht with exterior design by Espen Oeino and interior styling by Rodriguez Interiors . Solandge offers accommodation for up to 12 guests in 8 cabins with additional room for her crew of 29. She features a variety of amenities to ensure comfortable charter vacations, including, Air Conditioning, WiFi connection on board, Deck Jacuzzi, Gym/exercise equipment, Stabilizers at Anchor, Stabilisers underway, Elevator / Lift & Wheelchair Friendly. She also carries an impressive collection of toys as listed below.