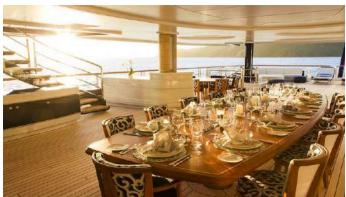

### SOLANDGE YACHT CHARTER

Superyacht SOLANDGE was built in 2013 by Lurssen. She is a 85.1m / 279'2 Custom motor yacht with exterior design by Espen Oeino and interior styling by Rodriguez Interiors . Solandge offers accommodation for up to 12 guests in 8 cabins with additional room for her crew of 29. She features a variety of amenities to ensure comfortable charter vacations, including, Air Conditioning, WiFi connection on board, Deck Jacuzzi, Gym/exercise equipment, Stabilizers at Anchor, Stabilisers underway, Elevator / Lift & Wheelchair Friendly. She also carries an impressive collection of toys as listed below.