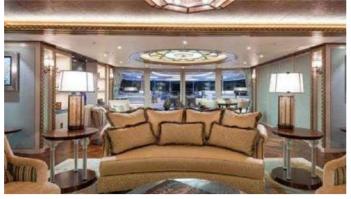

### SOLANDGE YACHT CHARTER

Superyacht SOLANDGE was built in 2013 by Lurssen. She is a 85.1m / 279'2 Custom motor yacht with exterior design by Espen Oeino and interior styling by Rodriguez Interiors . Solandge offers accommodation for up to 12 guests in 8 cabins with additional room for her crew of 29. She features a variety of amenities to ensure comfortable charter vacations, including, Air Conditioning, WiFi connection on board, Deck Jacuzzi, Gym/exercise equipment, Stabilizers at Anchor, Stabilisers underway, Elevator / Lift & Wheelchair Friendly. She also carries an impressive collection of toys as listed below.