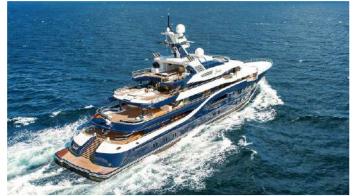

# SOLANDGE

Yacht Charter Details for 'Solandge', the 85.1m Superyacht built by Lurssen

### SOLANDGE YACHT CHARTER

Superyacht SOLANDGE was built in 2013 by Lurssen. She is a 85.1m / 279'2 Custom motor yacht with exterior design by Espen Oeino and interior styling by Rodriguez Interiors . Solandge offers accommodation for up to 12 guests in 8 cabins with additional room for her crew of 29. She features a variety of amenities to ensure comfortable charter vacations, including, Air Conditioning, WiFi connection on board, Deck Jacuzzi, Gym/exercise equipment, Stabilizers at Anchor, Stabilisers underway, Elevator / Lift & Wheelchair Friendly. She also carries an impressive collection of toys as listed below.