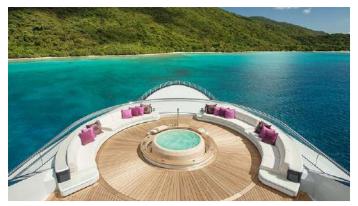

### SOLANDGE YACHT CHARTER

Superyacht SOLANDGE was built in 2013 by Lurssen. She is a 85.1m / 279'2 Custom motor yacht with exterior design by Espen Oeino and interior styling by Rodriguez Interiors . Solandge offers accommodation for up to 12 guests in 8 cabins with additional room for her crew of 29. She features a variety of amenities to ensure comfortable charter vacations, including, Air Conditioning, WiFi connection on board, Deck Jacuzzi, Gym/exercise equipment, Stabilizers at Anchor, Stabilisers underway, Elevator / Lift & Wheelchair Friendly. She also carries an impressive collection of toys as listed below.

## SOLANDGE AMENITIES & TOYS

For a full up-to-date list of leisure facilities or amenities onboard Motor Yacht Solandge please contact your Yacht Charter Broker prior to booking your vacation. If there is a particular water toy that you would like, but it is not listed, then it may be possible to rent this equipment for you.