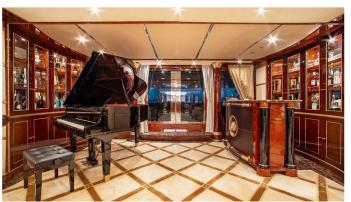

### SORRENTO YACHT CHARTER

Superyacht SORRENTO was built in 2010 by Benetti. She is a 62m / 203'5 Custom motor yacht with exterior design by Stefano Natucci and interior styling by Massari Design . Sorrento offers accommodation for up to 12 guests in 6 cabins with additional room for her crew of 13. She features a variety of amenities to ensure comfortable charter vacations, including, WiFi connection on board, GYM, Elevator / Lift, Air Conditioning, Wheelchair Friendly, Stabilisers underway, Jacuzzi (on deck), At Anchor Stabilizers & Helipad. She also carries an impressive collection of toys as listed below.