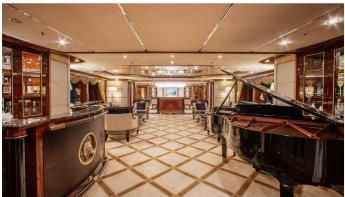

### SORRENTO YACHT CHARTER

Superyacht SORRENTO was built in 2010 by Benetti. She is a 62m / 203'5 Custom motor yacht with exterior design by Stefano Natucci and interior styling by Massari Design . Sorrento offers accommodation for up to 12 guests in 6 cabins with additional room for her crew of 13. She features a variety of amenities to ensure comfortable charter vacations, including, WiFi connection on board, GYM, Elevator / Lift, Air Conditioning, Wheelchair Friendly, Stabilisers underway, Jacuzzi (on deck), At Anchor Stabilizers & Helipad. She also carries an impressive collection of toys as listed below.