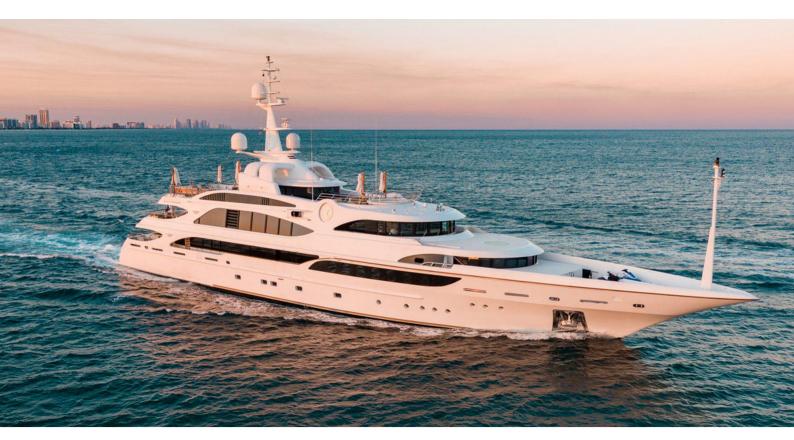

# SORRENTO

Yacht Charter Details for 'Sorrento', the 62m Superyacht built by Benetti

### SORRENTO YACHT CHARTER

Superyacht SORRENTO was built in 2010 by Benetti. She is a 62m / 203'5 Custom motor yacht with exterior design by Stefano Natucci and interior styling by Massari Design . Sorrento offers accommodation for up to 12 guests in 6 cabins with additional room for her crew of 13. She features a variety of amenities to ensure comfortable charter vacations, including, WiFi connection on board, GYM, Elevator / Lift, Air Conditioning, Wheelchair Friendly, Stabilisers underway, Jacuzzi (on deck), At Anchor Stabilizers & Helipad. She also carries an impressive collection of toys as listed below.