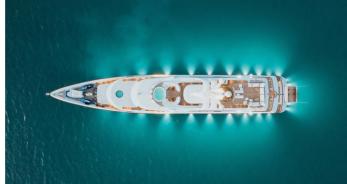

# SORRENTO

Yacht Charter Details for 'Sorrento', the 62m Superyacht built by Benetti

### SORRENTO YACHT CHARTER

Superyacht SORRENTO was built in 2010 by Benetti. She is a 62m / 203'5 Custom motor yacht with exterior design by Stefano Natucci and interior styling by Massari Design . Sorrento offers accommodation for up to 12 guests in 6 cabins with additional room for her crew of 13. She features a variety of amenities to ensure comfortable charter vacations, including, WiFi connection on board, GYM, Elevator / Lift, Air Conditioning, Wheelchair Friendly, Stabilisers underway, Jacuzzi (on deck), At Anchor Stabilizers & Helipad. She also carries an impressive collection of toys as listed below.