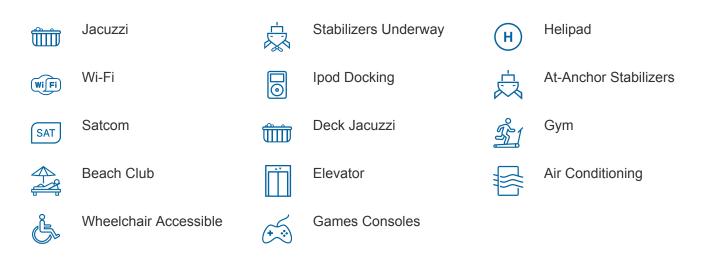

### SORRENTO YACHT CHARTER

Superyacht SORRENTO was built in 2010 by Benetti. She is a 62m / 203'5 Custom motor yacht with exterior design by Stefano Natucci and interior styling by Massari Design . Sorrento offers accommodation for up to 12 guests in 6 cabins with additional room for her crew of 13. She features a variety of amenities to ensure comfortable charter vacations, including, WiFi connection on board, GYM, Elevator / Lift, Air Conditioning, Wheelchair Friendly, Stabilisers underway, Jacuzzi (on deck), At Anchor Stabilizers & Helipad. She also carries an impressive collection of toys as listed below.

# SORRENTO AMENITIES & TOYS

For a full up-to-date list of leisure facilities or amenities onboard Motor Yacht Sorrento please contact your Yacht Charter Broker prior to booking your vacation. If there is a particular water toy that you would like, but it is not listed, then it may be possible to rent this equipment for you.