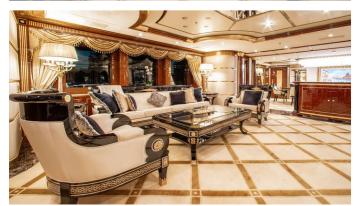

### SORRENTO YACHT CHARTER

Superyacht SORRENTO was built in 2010 by Benetti. She is a 62m / 203'5 Custom motor yacht with exterior design by Stefano Natucci and interior styling by Massari Design . Sorrento offers accommodation for up to 12 guests in 6 cabins with additional room for her crew of 13. She features a variety of amenities to ensure comfortable charter vacations, including, WiFi connection on board, GYM, Elevator / Lift, Air Conditioning, Wheelchair Friendly, Stabilisers underway, Jacuzzi (on deck), At Anchor Stabilizers & Helipad. She also carries an impressive collection of toys as listed below.