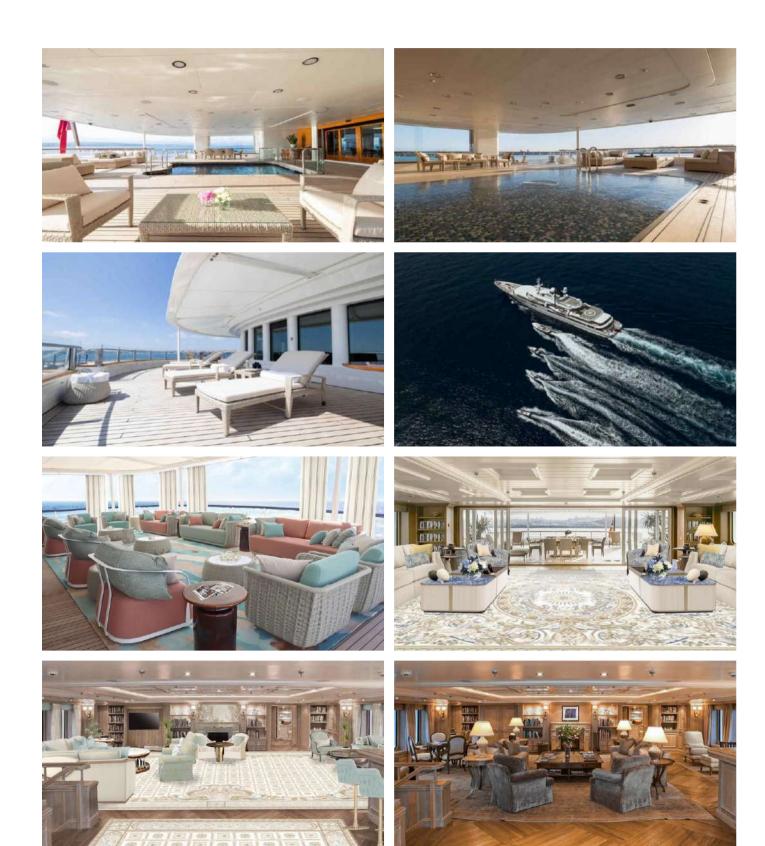

## TATOOSH YACHT CHARTER

Superyacht TATOOSH was built in 2000 by Nobiskrug. She is a 92.35m / 303' Custom motor yacht with exterior design by , Studio Yacht & Kusch Yachts and interior styling by & Terence Disdale . Tatoosh offers accommodation for up to 12 guests in 11 cabins with additional room for her crew of 31. She features a variety of amenities to ensure comfortable charter vacations, including, Jacuzzi (on deck), Helipad, Air Conditioning, At Anchor Stabilizers, GYM, Swimming Pool, Cinema, Swimming Platform, Guest Study, Massage Room & Sunpads. She also carries an impressive collection of toys as listed below.