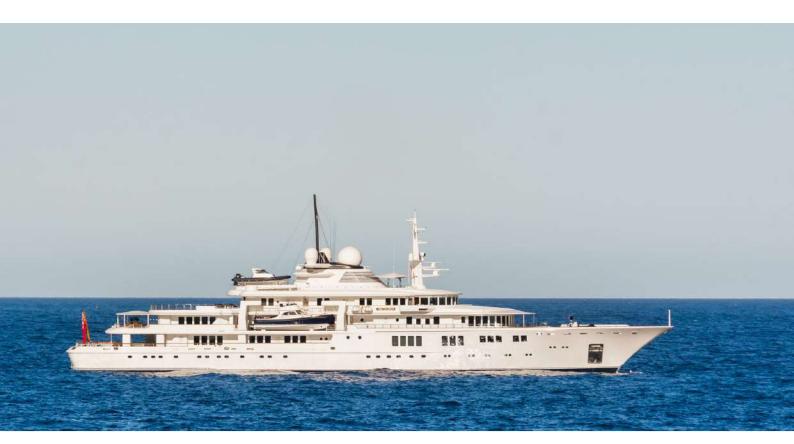

# TATOOSH

Yacht Charter Details for 'Tatoosh', the 92.35m Superyacht built by Nobiskrug

#### SPECIFICATIONS

**LENGTH** 92.35m / 303'

 BEAM
 DRAFT

 14.95m / 49'1
 5.16m / 16'11

 YEAR
 REFIT

 2000
 2023

**CRUISING SPEED** 15 Knots

## TATOOSH YACHT CHARTER

Superyacht TATOOSH was built in 2000 by Nobiskrug. She is a 92.35m / 303' Custom motor yacht with exterior design by , Studio Yacht & Kusch Yachts and interior styling by & Terence Disdale . Tatoosh offers accommodation for up to 12 guests in 11 cabins with additional room for her crew of 31. She features a variety of amenities to ensure comfortable charter vacations, including, Jacuzzi (on deck), Helipad, Air Conditioning, At Anchor Stabilizers, GYM, Swimming Pool, Cinema, Swimming Platform, Guest Study, Massage Room & Sunpads. She also carries an impressive collection of toys as listed below.