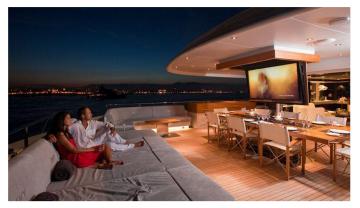

# TOTEM YACHT CHARTER

Superyacht TOTEM was built in 2010 by Heesen. She is a 50.5m / 165'8 Heesen 5000 motor yacht with exterior design by Omega Architects and interior styling by Mojo Stumer Associates . Totem offers accommodation for up to 12 guests in 5 cabins with additional room for her crew of . She features a variety of amenities to ensure comfortable charter vacations, including, At Anchor Stabilizers, GYM, Jacuzzi (on deck), Tender Garage, Swimming Platform & Air Conditioning. She also carries an impressive collection of toys as listed below.