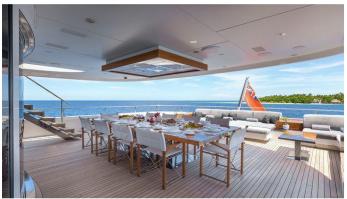

# TOTEM YACHT CHARTER

Superyacht TOTEM was built in 2010 by Heesen. She is a 50.5m / 165'8 Heesen 5000 motor yacht with exterior design by Omega Architects and interior styling by Mojo Stumer Associates . Totem offers accommodation for up to 12 guests in 5 cabins with additional room for her crew of . She features a variety of amenities to ensure comfortable charter vacations, including, At Anchor Stabilizers, GYM, Jacuzzi (on deck), Tender Garage, Swimming Platform & Air Conditioning. She also carries an impressive collection of toys as listed below.