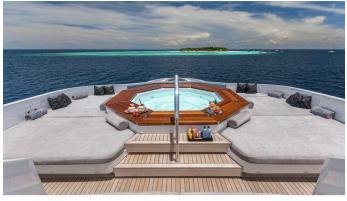

# TOTEM YACHT CHARTER

Superyacht TOTEM was built in 2010 by Heesen. She is a 50.5m / 165'8 Heesen 5000 motor yacht with exterior design by Omega Architects and interior styling by Mojo Stumer Associates . Totem offers accommodation for up to 12 guests in 5 cabins with additional room for her crew of . She features a variety of amenities to ensure comfortable charter vacations, including, At Anchor Stabilizers, GYM, Jacuzzi (on deck), Tender Garage, Swimming Platform & Air Conditioning. She also carries an impressive collection of toys as listed below.