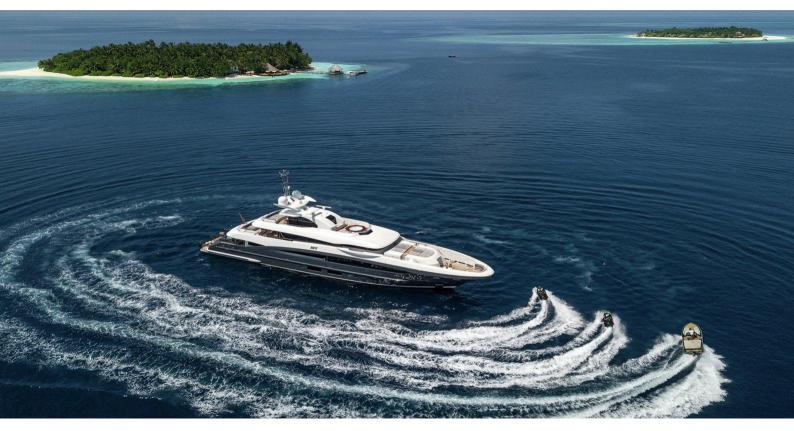

# TOTEM

Yacht Charter Details for 'Totem', the 50.5m Superyacht built by Heesen

# TOTEM YACHT CHARTER

Superyacht TOTEM was built in 2010 by Heesen. She is a 50.5m / 165'8 Heesen 5000 motor yacht with exterior design by Omega Architects and interior styling by Mojo Stumer Associates . Totem offers accommodation for up to 12 guests in 5 cabins with additional room for her crew of . She features a variety of amenities to ensure comfortable charter vacations, including, At Anchor Stabilizers, GYM, Jacuzzi (on deck), Tender Garage, Swimming Platform & Air Conditioning. She also carries an impressive collection of toys as listed below.