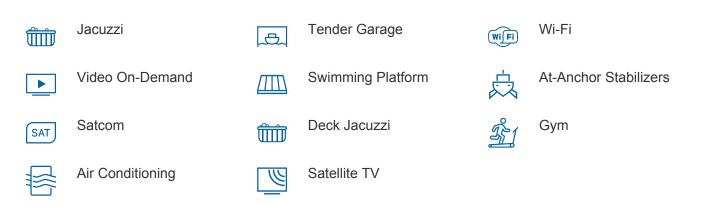

# TOTEM YACHT CHARTER

Superyacht TOTEM was built in 2010 by Heesen. She is a 50.5m / 165'8 Heesen 5000 motor yacht with exterior design by Omega Architects and interior styling by Mojo Stumer Associates . Totem offers accommodation for up to 12 guests in 5 cabins with additional room for her crew of . She features a variety of amenities to ensure comfortable charter vacations, including, At Anchor Stabilizers, GYM, Jacuzzi (on deck), Tender Garage, Swimming Platform & Air Conditioning. She also carries an impressive collection of toys as listed below.

For a full up-to-date list of leisure facilities or amenities onboard Motor Yacht Totem please contact your Yacht Charter Broker prior to booking your vacation. If there is a particular water toy that you would like, but it is not listed, then it may be possible to rent this equipment for you.