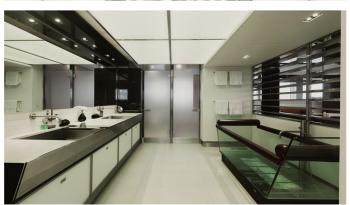

# TOTEM YACHT CHARTER

Superyacht TOTEM was built in 2010 by Heesen. She is a 50.5m / 165'8 Heesen 5000 motor yacht with exterior design by Omega Architects and interior styling by Mojo Stumer Associates . Totem offers accommodation for up to 12 guests in 5 cabins with additional room for her crew of . She features a variety of amenities to ensure comfortable charter vacations, including, At Anchor Stabilizers, GYM, Jacuzzi (on deck), Tender Garage, Swimming Platform & Air Conditioning. She also carries an impressive collection of toys as listed below.