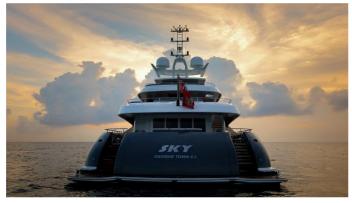

# TOTEM

Yacht Charter Details for 'Totem', the 50.5m Superyacht built by Heesen

# TOTEM YACHT CHARTER

Superyacht TOTEM was built in 2010 by Heesen. She is a 50.5m / 165'8 Heesen 5000 motor yacht with exterior design by Omega Architects and interior styling by Mojo Stumer Associates . Totem offers accommodation for up to 12 guests in 5 cabins with additional room for her crew of . She features a variety of amenities to ensure comfortable charter vacations, including, At Anchor Stabilizers, GYM, Jacuzzi (on deck), Tender Garage, Swimming Platform & Air Conditioning. She also carries an impressive collection of toys as listed below.