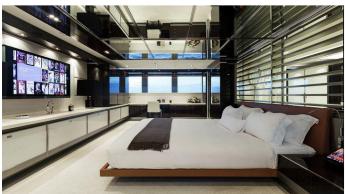

## ACCOMMODATION

| GUESTS | CABINS | CREW |
|--------|--------|------|
| 12     | 5      | 7    |

#### CABIN CONFIGURATION

| 1 | Master | 2 Double  |
|---|--------|-----------|
| 2 | Twin   | 2 Pullman |