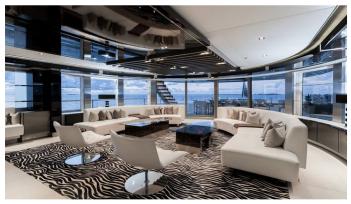

# TOTEM YACHT CHARTER

Superyacht TOTEM was built in 2010 by Heesen. She is a 50.5m / 165'8 Heesen 5000 motor yacht with exterior design by Omega Architects and interior styling by Mojo Stumer Associates . Totem offers accommodation for up to 12 guests in 5 cabins with additional room for her crew of . She features a variety of amenities to ensure comfortable charter vacations, including, At Anchor Stabilizers, GYM, Jacuzzi (on deck), Tender Garage, Swimming Platform & Air Conditioning. She also carries an impressive collection of toys as listed below.