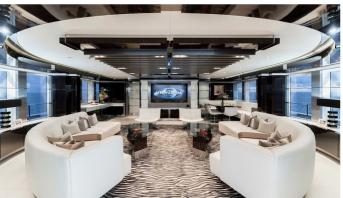

# TOTEM YACHT CHARTER

Superyacht TOTEM was built in 2010 by Heesen. She is a 50.5m / 165'8 Heesen 5000 motor yacht with exterior design by Omega Architects and interior styling by Mojo Stumer Associates . Totem offers accommodation for up to 12 guests in 5 cabins with additional room for her crew of . She features a variety of amenities to ensure comfortable charter vacations, including, At Anchor Stabilizers, GYM, Jacuzzi (on deck), Tender Garage, Swimming Platform & Air Conditioning. She also carries an impressive collection of toys as listed below.