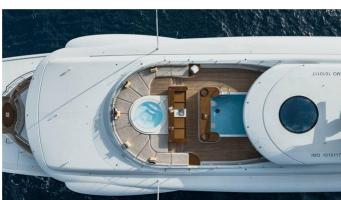

#### VENTUM MARIS YACHT CHARTER

Superyacht VENTUM MARIS was built in 2011 by Amels. She is a 65.51m / 214'11 Amels 212 motor yacht with exterior design by Tim Heywood Design and interior styling by Winch Design Maria Luisa Poggi . Ventum Maris offers accommodation for up to 12 guests in 7 cabins with additional room for her crew of 15. She features a variety of amenities to ensure comfortable charter vacations, including, Air Conditioning, WiFi connection on board, Deck Jacuzzi, Gym/exercise equipment, Stabilisers underway, Elevator / Lift, Wheelchair Friendly & Stabilizers at Anchor. She also carries an impressive collection of toys as listed below.