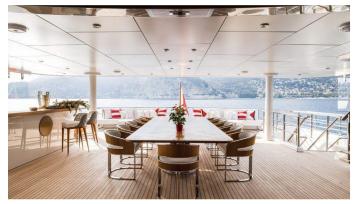

#### VENTUM MARIS YACHT CHARTER

Superyacht VENTUM MARIS was built in 2011 by Amels. She is a 65.51m / 214'11 Amels 212 motor yacht with exterior design by Tim Heywood Design and interior styling by Winch Design Maria Luisa Poggi . Ventum Maris offers accommodation for up to 12 guests in 7 cabins with additional room for her crew of 15. She features a variety of amenities to ensure comfortable charter vacations, including, Air Conditioning, WiFi connection on board, Deck Jacuzzi, Gym/exercise equipment, Stabilisers underway, Elevator / Lift, Wheelchair Friendly & Stabilizers at Anchor. She also carries an impressive collection of toys as listed below.