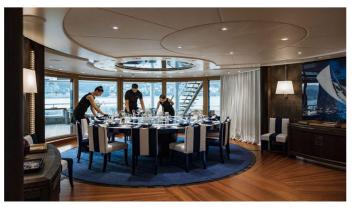

#### VENTUM MARIS YACHT CHARTER

Superyacht VENTUM MARIS was built in 2011 by Amels. She is a 65.51m / 214'11 Amels 212 motor yacht with exterior design by Tim Heywood Design and interior styling by Winch Design Maria Luisa Poggi . Ventum Maris offers accommodation for up to 12 guests in 7 cabins with additional room for her crew of 15. She features a variety of amenities to ensure comfortable charter vacations, including, Air Conditioning, WiFi connection on board, Deck Jacuzzi, Gym/exercise equipment, Stabilisers underway, Elevator / Lift, Wheelchair Friendly & Stabilizers at Anchor. She also carries an impressive collection of toys as listed below.