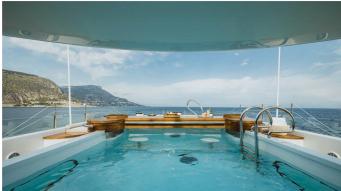

#### VENTUM MARIS YACHT CHARTER

Superyacht VENTUM MARIS was built in 2011 by Amels. She is a 65.51m / 214'11 Amels 212 motor yacht with exterior design by Tim Heywood Design and interior styling by Winch Design Maria Luisa Poggi . Ventum Maris offers accommodation for up to 12 guests in 7 cabins with additional room for her crew of 15. She features a variety of amenities to ensure comfortable charter vacations, including, Air Conditioning, WiFi connection on board, Deck Jacuzzi, Gym/exercise equipment, Stabilisers underway, Elevator / Lift, Wheelchair Friendly & Stabilizers at Anchor. She also carries an impressive collection of toys as listed below.

### VENTUM MARIS AMENITIES & TOYS

For a full up-to-date list of leisure facilities or amenities onboard Motor Yacht Ventum Maris please contact your Yacht Charter Broker prior to booking your vacation. If there is a particular water toy that you would like, but it is not listed, then it may be possible to rent this equipment for you.