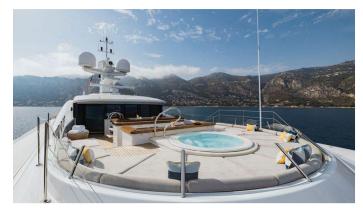

#### VENTUM MARIS YACHT CHARTER

Superyacht VENTUM MARIS was built in 2011 by Amels. She is a 65.51m / 214'11 Amels 212 motor yacht with exterior design by Tim Heywood Design and interior styling by Winch Design Maria Luisa Poggi . Ventum Maris offers accommodation for up to 12 guests in 7 cabins with additional room for her crew of 15. She features a variety of amenities to ensure comfortable charter vacations, including, Air Conditioning, WiFi connection on board, Deck Jacuzzi, Gym/exercise equipment, Stabilisers underway, Elevator / Lift, Wheelchair Friendly & Stabilizers at Anchor. She also carries an impressive collection of toys as listed below.

### VENTUM MARIS AMENITIES & TOYS

For a full up-to-date list of leisure facilities or amenities onboard Motor Yacht Ventum Maris please contact your Yacht Charter Broker prior to booking your vacation. If there is a particular water toy that you would like, but it is not listed, then it may be possible to rent this equipment for you.