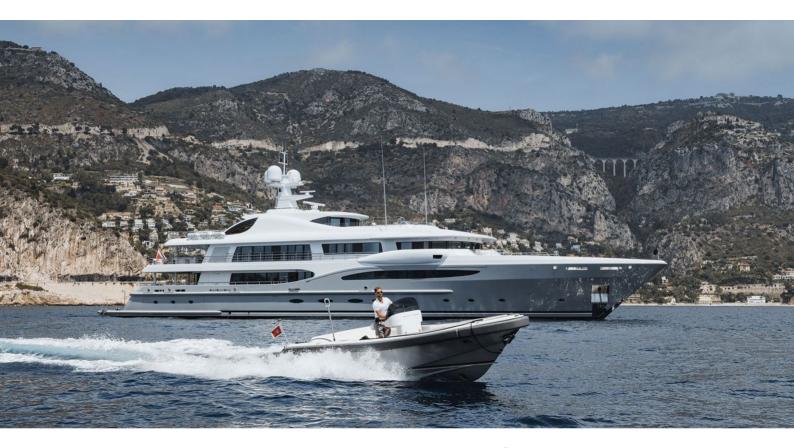

# **VENTUM MARIS**

Yacht Charter Details for 'Ventum Maris', the 65.51m Superyacht built by Amels

#### VENTUM MARIS YACHT CHARTER

Superyacht VENTUM MARIS was built in 2011 by Amels. She is a 65.51m / 214'11 Amels 212 motor yacht with exterior design by Tim Heywood Design and interior styling by Winch Design Maria Luisa Poggi . Ventum Maris offers accommodation for up to 12 guests in 7 cabins with additional room for her crew of 15. She features a variety of amenities to ensure comfortable charter vacations, including, Air Conditioning, WiFi connection on board, Deck Jacuzzi, Gym/exercise equipment, Stabilisers underway, Elevator / Lift, Wheelchair Friendly & Stabilizers at Anchor. She also carries an impressive collection of toys as listed below.