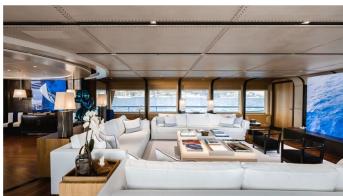

#### VENTUM MARIS YACHT CHARTER

Superyacht VENTUM MARIS was built in 2011 by Amels. She is a 65.51m / 214'11 Amels 212 motor yacht with exterior design by Tim Heywood Design and interior styling by Winch Design Maria Luisa Poggi . Ventum Maris offers accommodation for up to 12 guests in 7 cabins with additional room for her crew of 15. She features a variety of amenities to ensure comfortable charter vacations, including, Air Conditioning, WiFi connection on board, Deck Jacuzzi, Gym/exercise equipment, Stabilisers underway, Elevator / Lift, Wheelchair Friendly & Stabilizers at Anchor. She also carries an impressive collection of toys as listed below.