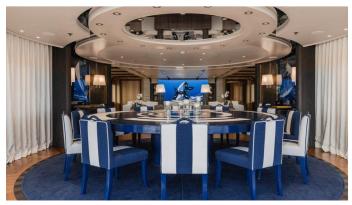

#### VENTUM MARIS YACHT CHARTER

Superyacht VENTUM MARIS was built in 2011 by Amels. She is a 65.51m / 214'11 Amels 212 motor yacht with exterior design by Tim Heywood Design and interior styling by Winch Design Maria Luisa Poggi . Ventum Maris offers accommodation for up to 12 guests in 7 cabins with additional room for her crew of 15. She features a variety of amenities to ensure comfortable charter vacations, including, Air Conditioning, WiFi connection on board, Deck Jacuzzi, Gym/exercise equipment, Stabilisers underway, Elevator / Lift, Wheelchair Friendly & Stabilizers at Anchor. She also carries an impressive collection of toys as listed below.