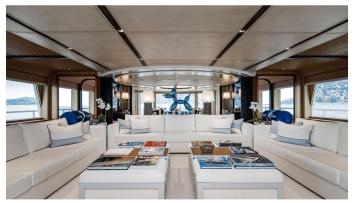

#### VENTUM MARIS YACHT CHARTER

Superyacht VENTUM MARIS was built in 2011 by Amels. She is a 65.51m / 214'11 Amels 212 motor yacht with exterior design by Tim Heywood Design and interior styling by Winch Design Maria Luisa Poggi . Ventum Maris offers accommodation for up to 12 guests in 7 cabins with additional room for her crew of 15. She features a variety of amenities to ensure comfortable charter vacations, including, Air Conditioning, WiFi connection on board, Deck Jacuzzi, Gym/exercise equipment, Stabilisers underway, Elevator / Lift, Wheelchair Friendly & Stabilizers at Anchor. She also carries an impressive collection of toys as listed below.