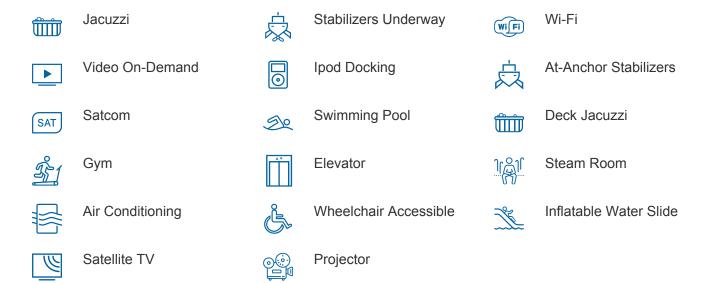

#### VENTUM MARIS YACHT CHARTER

Superyacht VENTUM MARIS was built in 2011 by Amels. She is a 65.51m / 214'11 Amels 212 motor yacht with exterior design by Tim Heywood Design and interior styling by Winch Design Maria Luisa Poggi . Ventum Maris offers accommodation for up to 12 guests in 7 cabins with additional room for her crew of 15. She features a variety of amenities to ensure comfortable charter vacations, including, Air Conditioning, WiFi connection on board, Deck Jacuzzi, Gym/exercise equipment, Stabilisers underway, Elevator / Lift, Wheelchair Friendly & Stabilizers at Anchor. She also carries an impressive collection of toys as listed below.

### VENTUM MARIS AMENITIES & TOYS

For a full up-to-date list of leisure facilities or amenities onboard Motor Yacht Ventum Maris please contact your Yacht Charter Broker prior to booking your vacation. If there is a particular water toy that you would like, but it is not listed, then it may be possible to rent this equipment for you.