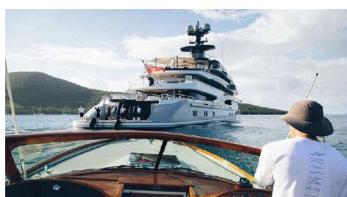

# WHISPER

Yacht Charter Details for 'Whisper', the 95.2m Superyacht built by Lurssen

#### WHISPER YACHT CHARTER

Superyacht WHISPER was built in 2014 by Lurssen. She is a 95.2m / 312'4 Custom motor yacht with exterior design by Espen Oeino and interior styling by Reymond Langton Design . Whisper offers accommodation for up to 12 guests in 7 cabins with additional room for her crew of 28. She features a variety of amenities to ensure comfortable charter vacations, including, Air Conditioning, Stabilizers at Anchor, WiFi connection on board, Deck Jacuzzi, Gym/exercise equipment & Stabilisers underway. She also carries an impressive collection of toys as listed below.