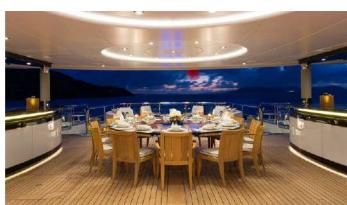

#### WHISPER YACHT CHARTER

Superyacht WHISPER was built in 2014 by Lurssen. She is a 95.2m / 312'4 Custom motor yacht with exterior design by Espen Oeino and interior styling by Reymond Langton Design . Whisper offers accommodation for up to 12 guests in 7 cabins with additional room for her crew of 28. She features a variety of amenities to ensure comfortable charter vacations, including, Air Conditioning, Stabilizers at Anchor, WiFi connection on board, Deck Jacuzzi, Gym/exercise equipment & Stabilisers underway. She also carries an impressive collection of toys as listed below.