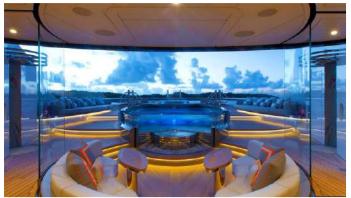

#### WHISPER YACHT CHARTER

Superyacht WHISPER was built in 2014 by Lurssen. She is a 95.2m / 312'4 Custom motor yacht with exterior design by Espen Oeino and interior styling by Reymond Langton Design . Whisper offers accommodation for up to 12 guests in 7 cabins with additional room for her crew of 28. She features a variety of amenities to ensure comfortable charter vacations, including, Air Conditioning, Stabilizers at Anchor, WiFi connection on board, Deck Jacuzzi, Gym/exercise equipment & Stabilisers underway. She also carries an impressive collection of toys as listed below.

# WHISPER AMENITIES & TOYS

|          | Jacuzzi            |       | Stabilizers Underway  | H        | Helipad         |
|----------|--------------------|-------|-----------------------|----------|-----------------|
| <u></u>  | Commercial Helipad | WiJFi | Wi-Fi                 | <u>•</u> | Video On-Demand |
|          | Ipod Docking       |       | At-Anchor Stabilizers | SAT      | Satcom          |
| 20       | Swimming Pool      |       | Deck Jacuzzi          |          | Movie Theatre   |
|          | Spa                |       | Sauna                 | <u> </u> | Gym             |
|          | Beauty Room        |       | Beach Club            | ĀŸ       | Elevator        |
| <b>₩</b> | Air Conditioning   |       | Satellite TV          |          |                 |