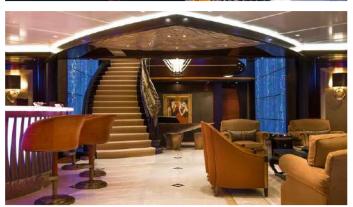

#### WHISPER YACHT CHARTER

Superyacht WHISPER was built in 2014 by Lurssen. She is a 95.2m / 312'4 Custom motor yacht with exterior design by Espen Oeino and interior styling by Reymond Langton Design . Whisper offers accommodation for up to 12 guests in 7 cabins with additional room for her crew of 28. She features a variety of amenities to ensure comfortable charter vacations, including, Air Conditioning, Stabilizers at Anchor, WiFi connection on board, Deck Jacuzzi, Gym/exercise equipment & Stabilisers underway. She also carries an impressive collection of toys as listed below.

# WHISPER AMENITIES & TOYS

|          | Jacuzzi            |       | Stabilizers Underway  | H        | Helipad         |
|----------|--------------------|-------|-----------------------|----------|-----------------|
| <u></u>  | Commercial Helipad | WiJFi | Wi-Fi                 | <u>•</u> | Video On-Demand |
|          | Ipod Docking       |       | At-Anchor Stabilizers | SAT      | Satcom          |
| 20       | Swimming Pool      |       | Deck Jacuzzi          |          | Movie Theatre   |
|          | Spa                |       | Sauna                 | <u> </u> | Gym             |
|          | Beauty Room        |       | Beach Club            | ĀŸ       | Elevator        |
| <b>₩</b> | Air Conditioning   |       | Satellite TV          |          |                 |