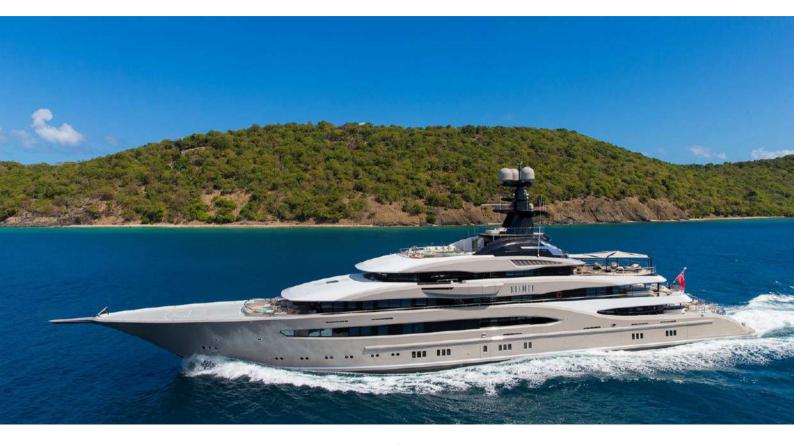

# WHISPER

Yacht Charter Details for 'Whisper', the 95.2m Superyacht built by Lurssen

#### WHISPER YACHT CHARTER

Superyacht WHISPER was built in 2014 by Lurssen. She is a 95.2m / 312'4 Custom motor yacht with exterior design by Espen Oeino and interior styling by Reymond Langton Design . Whisper offers accommodation for up to 12 guests in 7 cabins with additional room for her crew of 28. She features a variety of amenities to ensure comfortable charter vacations, including, Air Conditioning, Stabilizers at Anchor, WiFi connection on board, Deck Jacuzzi, Gym/exercise equipment & Stabilisers underway. She also carries an impressive collection of toys as listed below.