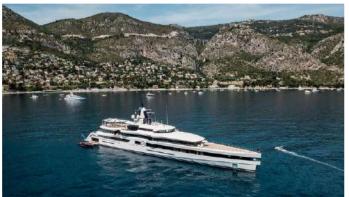

## LADY S YACHT CHARTER

Superyacht LADY S was built in 2019 by Feadship. She is a 93m / 305'1 Custom motor yacht with exterior design by Michael Leach and interior styling by Reymond Langton Design . Lady S offers accommodation for up to 12 guests in 7 cabins with additional room for her crew of 33. She features a variety of amenities to ensure comfortable charter vacations, including, BBQ, Balcony, Beach Club, Cinema, Helipad, Underwater Lights, Elevator / Lift, Massage Room, Swimming Pool, Turkish Bath, Golf Tee Box, Outdoor Bar, Owner Study, Tender Garage, Air Conditioning, Deck Jacuzzi, Gym/exercise equipment, Stabilisers underway, Stabilizers at Anchor, WiFi connection on board, Firepit, Dance Floor, Foredeck Seating & Table, Outdoor Cinema, Outdoor Shower & Pizza Oven. She also carries an impressive collection of toys as listed below.