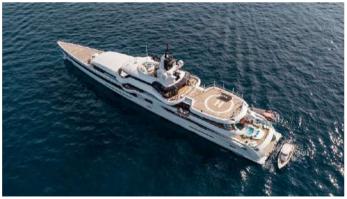

# LADY S

Yacht Charter Details for 'Lady S', the 93m Superyacht built by Feadship

## LADY S YACHT CHARTER

Superyacht LADY S was built in 2019 by Feadship. She is a 93m / 305'1 Custom motor yacht with exterior design by Michael Leach and interior styling by Reymond Langton Design . Lady S offers accommodation for up to 12 guests in 7 cabins with additional room for her crew of 33. She features a variety of amenities to ensure comfortable charter vacations, including, BBQ, Balcony, Beach Club, Cinema, Helipad, Underwater Lights, Elevator / Lift, Massage Room, Swimming Pool, Turkish Bath, Golf Tee Box, Outdoor Bar, Owner Study, Tender Garage, Air Conditioning, Deck Jacuzzi, Gym/exercise equipment, Stabilisers underway, Stabilizers at Anchor, WiFi connection on board, Firepit, Dance Floor, Foredeck Seating & Table, Outdoor Cinema, Outdoor Shower & Pizza Oven. She also carries an impressive collection of toys as listed below.