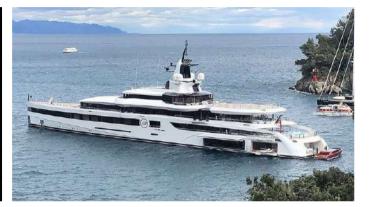

# LADY S

Yacht Charter Details for 'Lady S', the 93m Superyacht built by Feadship

## LADY S YACHT CHARTER

Superyacht LADY S was built in 2019 by Feadship. She is a 93m / 305'1 Custom motor yacht with exterior design by Michael Leach and interior styling by Reymond Langton Design . Lady S offers accommodation for up to 12 guests in 7 cabins with additional room for her crew of 33. She features a variety of amenities to ensure comfortable charter vacations, including, BBQ, Balcony, Beach Club, Cinema, Helipad, Underwater Lights, Elevator / Lift, Massage Room, Swimming Pool, Turkish Bath, Golf Tee Box, Outdoor Bar, Owner Study, Tender Garage, Air Conditioning, Deck Jacuzzi, Gym/exercise equipment, Stabilisers underway, Stabilizers at Anchor, WiFi connection on board, Firepit, Dance Floor, Foredeck Seating & Table, Outdoor Cinema, Outdoor Shower & Pizza Oven. She also carries an impressive collection of toys as listed below.