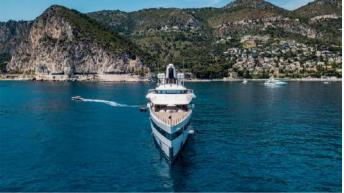

# LADY S

Yacht Charter Details for 'Lady S', the 93m Superyacht built by Feadship

## LADY S YACHT CHARTER

Superyacht LADY S was built in 2019 by Feadship. She is a 93m / 305'1 Custom motor yacht with exterior design by Michael Leach and interior styling by Reymond Langton Design . Lady S offers accommodation for up to 12 guests in 7 cabins with additional room for her crew of 33. She features a variety of amenities to ensure comfortable charter vacations, including, BBQ, Balcony, Beach Club, Cinema, Helipad, Underwater Lights, Elevator / Lift, Massage Room, Swimming Pool, Turkish Bath, Golf Tee Box, Outdoor Bar, Owner Study, Tender Garage, Air Conditioning, Deck Jacuzzi, Gym/exercise equipment, Stabilisers underway, Stabilizers at Anchor, WiFi connection on board, Firepit, Dance Floor, Foredeck Seating & Table, Outdoor Cinema, Outdoor Shower & Pizza Oven. She also carries an impressive collection of toys as listed below.