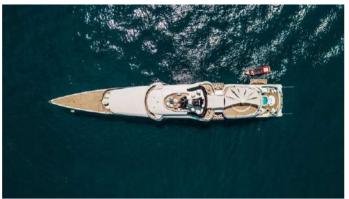

# LADY S

Yacht Charter Details for 'Lady S', the 93m Superyacht built by Feadship

## LADY S YACHT CHARTER

Superyacht LADY S was built in 2019 by Feadship. She is a 93m / 305'1 Custom motor yacht with exterior design by Michael Leach and interior styling by Reymond Langton Design . Lady S offers accommodation for up to 12 guests in 7 cabins with additional room for her crew of 33. She features a variety of amenities to ensure comfortable charter vacations, including, BBQ, Balcony, Beach Club, Cinema, Helipad, Underwater Lights, Elevator / Lift, Massage Room, Swimming Pool, Turkish Bath, Golf Tee Box, Outdoor Bar, Owner Study, Tender Garage, Air Conditioning, Deck Jacuzzi, Gym/exercise equipment, Stabilisers underway, Stabilizers at Anchor, WiFi connection on board, Firepit, Dance Floor, Foredeck Seating & Table, Outdoor Cinema, Outdoor Shower & Pizza Oven. She also carries an impressive collection of toys as listed below.