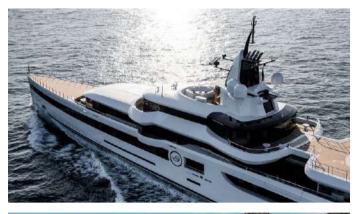

## LADY S YACHT CHARTER

Superyacht LADY S was built in 2019 by Feadship. She is a 93m / 305'1 Custom motor yacht with exterior design by Michael Leach and interior styling by Reymond Langton Design . Lady S offers accommodation for up to 12 guests in 7 cabins with additional room for her crew of 33. She features a variety of amenities to ensure comfortable charter vacations, including, BBQ, Balcony, Beach Club, Cinema, Helipad, Underwater Lights, Elevator / Lift, Massage Room, Swimming Pool, Turkish Bath, Golf Tee Box, Outdoor Bar, Owner Study, Tender Garage, Air Conditioning, Deck Jacuzzi, Gym/exercise equipment, Stabilisers underway, Stabilizers at Anchor, WiFi connection on board, Firepit, Dance Floor, Foredeck Seating & Table, Outdoor Cinema, Outdoor Shower & Pizza Oven. She also carries an impressive collection of toys as listed below.