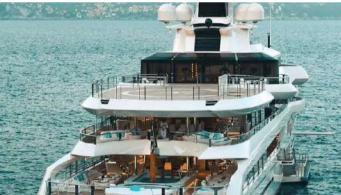

## LADY S YACHT CHARTER

Superyacht LADY S was built in 2019 by Feadship. She is a 93m / 305'1 Custom motor yacht with exterior design by Michael Leach and interior styling by Reymond Langton Design . Lady S offers accommodation for up to 12 guests in 7 cabins with additional room for her crew of 33. She features a variety of amenities to ensure comfortable charter vacations, including, BBQ, Balcony, Beach Club, Cinema, Helipad, Underwater Lights, Elevator / Lift, Massage Room, Swimming Pool, Turkish Bath, Golf Tee Box, Outdoor Bar, Owner Study, Tender Garage, Air Conditioning, Deck Jacuzzi, Gym/exercise equipment, Stabilisers underway, Stabilizers at Anchor, WiFi connection on board, Firepit, Dance Floor, Foredeck Seating & Table, Outdoor Cinema, Outdoor Shower & Pizza Oven. She also carries an impressive collection of toys as listed below.