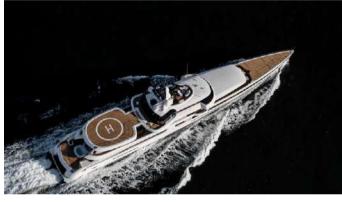

## LADY S YACHT CHARTER

Superyacht LADY S was built in 2019 by Feadship. She is a 93m / 305'1 Custom motor yacht with exterior design by Michael Leach and interior styling by Reymond Langton Design . Lady S offers accommodation for up to 12 guests in 7 cabins with additional room for her crew of 33. She features a variety of amenities to ensure comfortable charter vacations, including, BBQ, Balcony, Beach Club, Cinema, Helipad, Underwater Lights, Elevator / Lift, Massage Room, Swimming Pool, Turkish Bath, Golf Tee Box, Outdoor Bar, Owner Study, Tender Garage, Air Conditioning, Deck Jacuzzi, Gym/exercise equipment, Stabilisers underway, Stabilizers at Anchor, WiFi connection on board, Firepit, Dance Floor, Foredeck Seating & Table, Outdoor Cinema, Outdoor Shower & Pizza Oven. She also carries an impressive collection of toys as listed below.