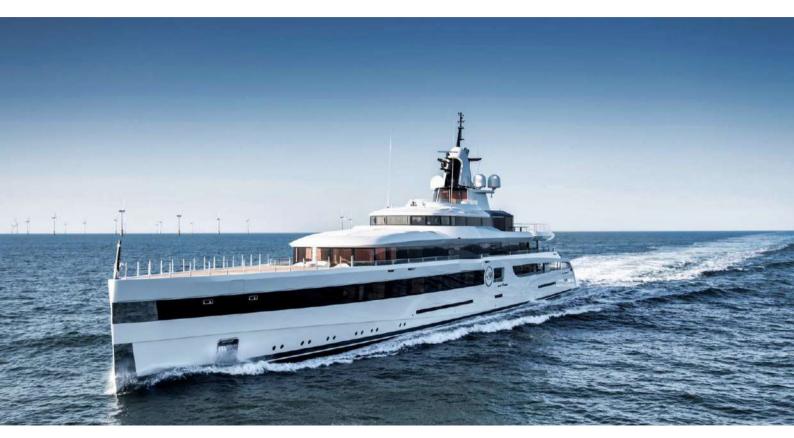

## LADY S YACHT CHARTER

Superyacht LADY S was built in 2019 by Feadship. She is a 93m / 305'1 Custom motor yacht with exterior design by Michael Leach and interior styling by Reymond Langton Design . Lady S offers accommodation for up to 12 guests in 7 cabins with additional room for her crew of 33. She features a variety of amenities to ensure comfortable charter vacations, including, BBQ, Balcony, Beach Club, Cinema, Helipad, Underwater Lights, Elevator / Lift, Massage Room, Swimming Pool, Turkish Bath, Golf Tee Box, Outdoor Bar, Owner Study, Tender Garage, Air Conditioning, Deck Jacuzzi, Gym/exercise equipment, Stabilisers underway, Stabilizers at Anchor, WiFi connection on board, Firepit, Dance Floor, Foredeck Seating & Table, Outdoor Cinema, Outdoor Shower & Pizza Oven. She also carries an impressive collection of toys as listed below.