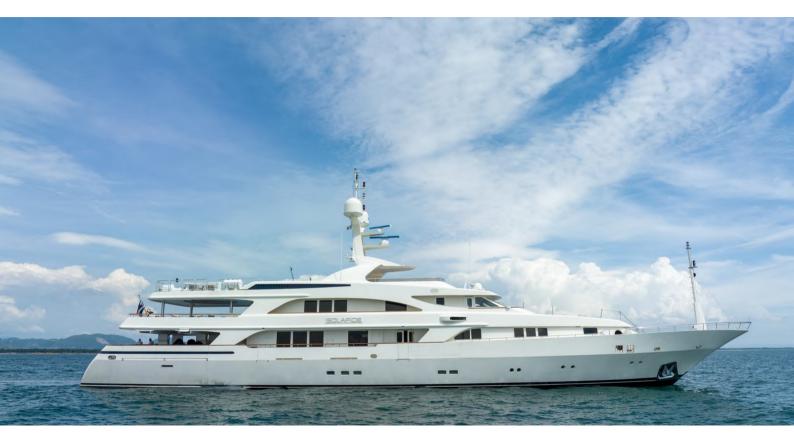

# SOLAFIDE

Yacht Charter Details for 'Solafide', the 52m Superyacht built by Benetti

#### SOLAFIDE YACHT CHARTER

Superyacht SOLAFIDE was built in 1995 by Benetti. She is a 52m / 170'7 Custom motor yacht with exterior design by Stefano Natucci and interior styling by Terence Disdale Yachtique. Solafide offers accommodation for up to 12 guests in 5 cabins with additional room for her crew of 12. She features a variety of amenities to ensure comfortable charter vacations, including, Air Conditioning, WiFi connection on board, Deck Jacuzzi & Stabilisers underway. She also carries an impressive collection of toys as listed below.